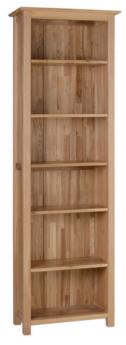

NK45
Narrow 6' Bookcase
H 2000mm
W 650mm
D 315mm
One fixed shelf, remainder are adjustable

NK50
6' Bookcase
H 2000mm
W 980mm
D 315mm
One fixed shelf, remainder are adjustable

Create a practical and comfy home office with our stylish office collection.