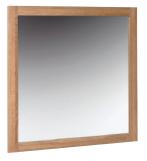

NM25 **Wall Mirror 900 x 900** H 900mm W 900mm D 20mm

NM30 **Wall Mirror 1300 x 900** H 900mm W 1300mm D 20mm

Our bookcases offer the flexibility and storage needed in any home.

NK15
Narrow 3' Bookcase
H 1070mm
W 650mm
D 315mm
Shelves are adjustable