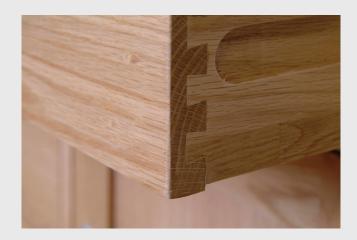

NT28 **Small Nest of Tables** 525mm W 650mm 420mm

NT35 Side Table Н 400mm W 400mm D 330mm

- Crafted from North American White Oak, sourced from sustainable forests
- Traditional construction using modern techniques
- Dovetailed drawers
- Tongue and grooved backs and bases
- Beautiful brush steel effect metal handles
- Finished in a protective natural lacquer
- Also available in bedroom