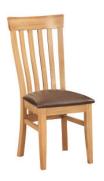

Available in a variety of sizes, complimented by our selection

Available in a variety of sizes, complimented by our selection of dining chairs.

4'4 extending table with natural dining chairs

DOR098 **Ladder Back Dining** Chair