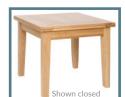

H 800mm W 915mm

L 915mm - 1830mm

Maximum seating: 6

NT07

4'4" x 3' Extending Table (2 Leaf)

H 775mm W 915mm

1320mm - 1990mm

Maximum seating: 6