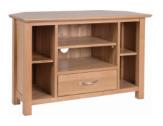

## New Oak Collection TV Units and Coffee Tables

NE10 Corner TV Unit 600mm Н W 900mm D 450mm

NE20 Standard TV Unit Н 500mm W 900mm D 450mm

NE35 Large TV Unit Н 500mm W 1200mm D 450mm

Making a focal point in any living room, our TV units offer the perfect place for your entertainment system, with storage and shelving in abundance. Complete your living space with one of our occasional tables.