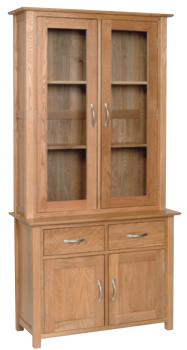

## New Oak Collection Dressers, Sideboards and Display Cabinets

| ND20                   |        | NS20                           |       |
|------------------------|--------|--------------------------------|-------|
| 3' Dresser Top         |        | 3' Dresser Base                |       |
| -                      | 1230mm | Н                              | 770mm |
| $\vee$                 | 980mm  | W                              | 980mm |
| )                      | 315mm  | D                              | 425mm |
| Both shelves are fixed |        | One adjustable shelf in cupboa |       |

<sup>\*</sup>Base and top sold separately

| ND40                              | NS40                                          |  |
|-----------------------------------|-----------------------------------------------|--|
| <b>4'6" Dr</b> esser <b>Top</b>   | <b>4'6" Dr</b> esser Base                     |  |
| H 1230mm                          | H 770mm                                       |  |
| W 1380mm                          | W 1380mm                                      |  |
| D 315mm<br>Both shelves are fixed | D 425mm  One adjustable shelf in each cupboar |  |

4'6" Dresser top and base