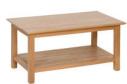

NT15 Coffee Table with 2 Drawers Н

500mm W 1100mm D 590mm

Drawers can be opened from either side

NT16 Coffee Table 530mm 500mm W 530mm

530mm

D

NT17 Coffee Table 760mm Н 500mm W 760mm D 530mm

NT18 Coffee Table 915mm 500mm W 915mm D 530mm