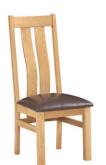

Available in a variety of sizes, complimented by our selection

Available in a variety of sizes, complimented by our selection of dining chairs.

4'4 extending table with natural dining chairs

DOR098 **Ladder Back Dining** Chair