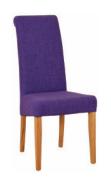

FAB003 **Purple Fabric Dining** Chair Н

1025mm W 465mm D 635mm

FAB305 Dark Orange Fabric **Dining Chair** 1025mm

W

D

465mm 635mm

Н

W