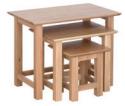

NT28 **Small Nest of Tables** 525mm W 650mm 420mm

NT35 Side Table Н 400mm W 400mm D 330mm

- Crafted from North American White Oak, sourced from sustainable forests
- Traditional construction using modern techniques
- Dovetailed drawers
- Tongue and grooved backs and bases
- Beautiful brush steel effect metal handles
- Finished in a protective natural lacquer
- Also available in bedroom