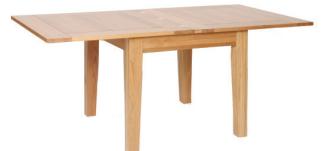

H 800mm W 915mm

L 915mm - 1830mm

Maximum seating: 6

NT07

4'4" x 3' Extending Table (2 Leaf)

H 775mm W 915mm

1320mm - 1990mm

Maximum seating: 6