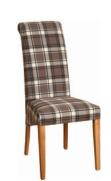

Н 1025mm W 465mm D 635mm

FAB5398 **Grey Tartan Dining** 

Н 1025mm W 465mm D 635mm

FAB9306 **Brown Tartan Dining Chair** Н 1025mm W 465mm

635mm

D

FAB002 Mauve Fabric Dining Chair Н

1025mm W 465mm D 635mm