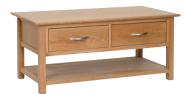

NT15 Coffee Table with 2 Drawers Н

500mm W 1100mm D 590mm

Drawers can be opened from either side

NT16 Coffee Table 530mm 500mm W 530mm

530mm

D

NT17 Coffee Table 760mm Н 500mm W 760mm D 530mm

NT18 Coffee Table 915mm 500mm W 915mm D 530mm