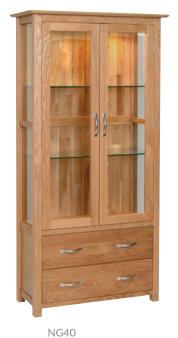

<sup>\*</sup>Base and top sold separately

Glass Display Cabinet
H 1800mm
W 875mm
D 390mm
Glass shelves are adjustable

NG45
Corner Display Cabinet
H 1800mm
W 650mm
D 440mm
Glass shelves are adjustable with one adjustable shelf in cupboard