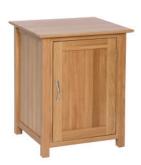

NO45
Printer Cupboard
H 775mm
W 625mm
D 550mm
One adjustable shelf in cupboard
Four cable holes in the back

NO55
Bookcase with Cupboard
H 1975mm
W 980mm
D 350mm
Three adjustable shelves, with one

adjustable shelf in cupboard