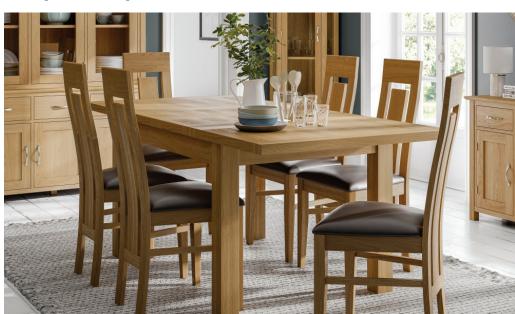

Available in a variety of sizes, complimented by our selection

Available in a variety of sizes, complimented by our selection of dining chairs.

4'4 extending table with natural dining chairs

DOR098 **Ladder Back Dining** Chair