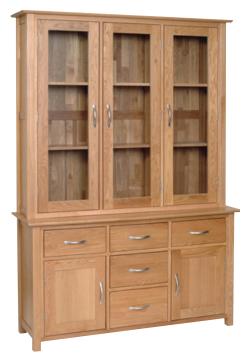

New Oak sideboards and dressers are beautifully proportioned and designed to provide many years of enjoyment.

NS15
Small Sideboard
H 770mm
W 850mm
D 350mm
One adjustable shelf in cupboard

NS45
Large Sideboard
H 850mm
W 1600mm
D 425mm
One adjustable shelf in each cupboard