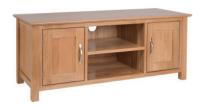

## New Oak Collection TV Units and Coffee Tables

NE10 Corner TV Unit 600mm Н W 900mm D 450mm

NE20 Standard TV Unit Н 500mm W 900mm D 450mm

NE35 Large TV Unit Н 500mm W 1200mm D 450mm

Making a focal point in any living room, our TV units offer the perfect place for your entertainment system, with storage and shelving in abundance. Complete your living space with one of our occasional tables.