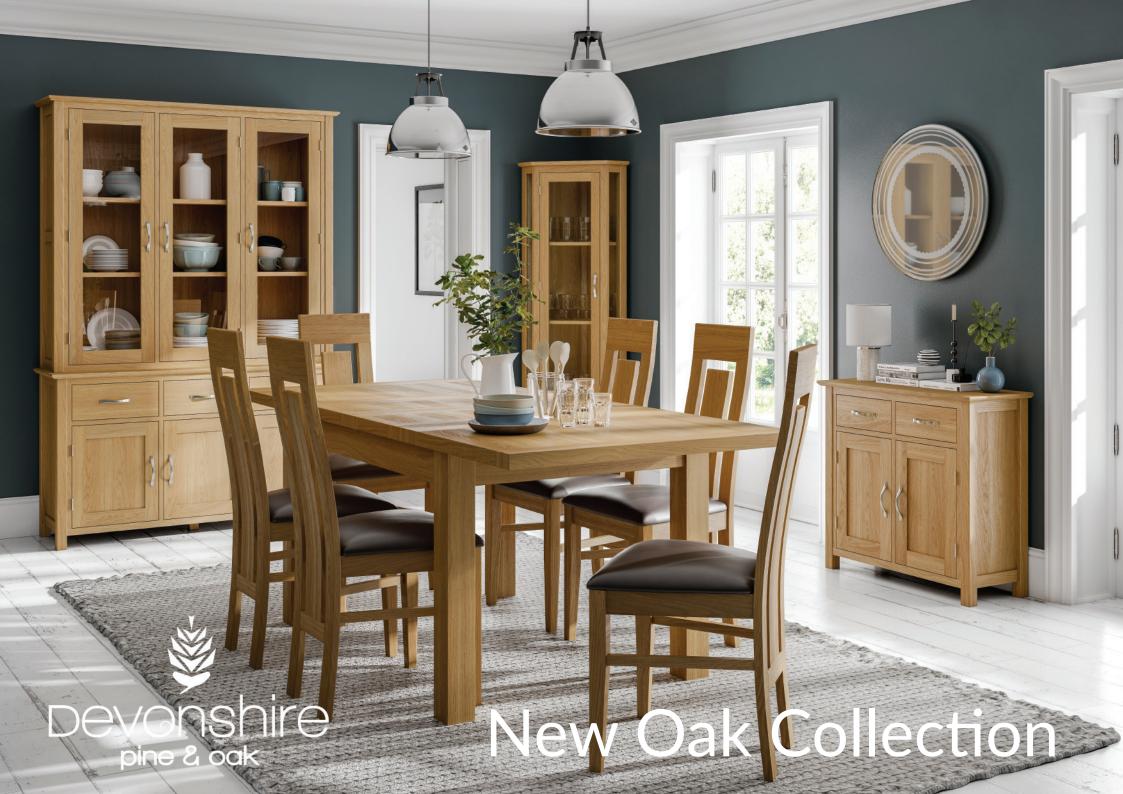

## New Oak Collection Dining Tables

NT01

Small D End Extending Table

H 775mm W 915mm

. 1320mm - 1650mm

Maximum seating: 4

NT05

3' x 3' Flip Top Extending Table

H 800mm W 915mm

L 915mm - 1830mm

Maximum seating: 6

NT07

4'4" x 3' Extending Table (2 Leaf)

H 775mm W 915mm

1320mm - 1990mm

Maximum seating: 6

NT09

4' x 2'5" Fixed Top Table

H 775mm W 750mm L 1200mm Maximum seating: 6

NT10

3' x 3' Fixed Top Table

H 775mm W 915mm L 915mm

Maximum seating: 4

Entertain and feast at these stunning dining tables, creating a beautiful centrepiece to your dining room.

Available in a variety of sizes, complimented by our selection

Available in a variety of sizes, complimented by our selection of dining chairs.

4'4 extending table with natural dining chairs

DOR098 **Ladder Back Dining** Chair