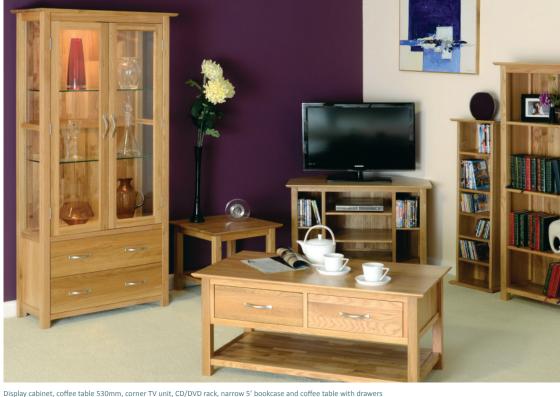

## New Oak Collection TV Units and Coffee Tables

NE10 Corner TV Unit 600mm Н W 900mm D 450mm

NE20 Standard TV Unit Н 500mm W 900mm D 450mm

NE35 Large TV Unit Н 500mm W 1200mm D 450mm

Making a focal point in any living room, our TV units offer the perfect place for your entertainment system, with storage and shelving in abundance. Complete your living space with one of our occasional tables.

NT15 Coffee Table with 2 Drawers Н

500mm W 1100mm D 590mm

Drawers can be opened from either side

NT16 Coffee Table 530mm 500mm W 530mm

530mm

D

NT17 Coffee Table 760mm Н 500mm W 760mm D 530mm

NT18 Coffee Table 915mm 500mm W 915mm D 530mm