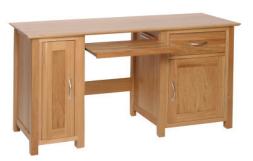

Bookcase with cupboard and filing cabinet

NO15 Computer Desk H 775mm W 1490mm D 550mm

One adjustable shelf in wide RH side cupboard. No shelf in narrow LH side cupboard

NO35
2 Drawer Filing Cabinet
H 775mm
W 625mm
D 550mm
Takes Foolscap suspension files