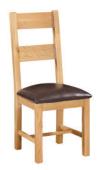

Available in a variety of sizes, complimented by our selection

Available in a variety of sizes, complimented by our selection of dining chairs.

4'4 extending table with natural dining chairs

DOR098 **Ladder Back Dining** Chair