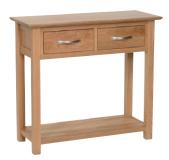

## New Oak Collection Console Tables, Mirrors and Bookcases

NT20
2 Drawer Console Table
H 770mm
W 850mm
D 350mm

NT25 3 Drawer Console Table H 770mm W 1185mm D 350mm

NM20 **Wall Mirror 750 x 600** H 750mm W 600mm D 20mm