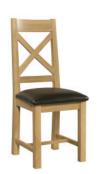

Available in a variety of sizes, complimented by our selection

Available in a variety of sizes, complimented by our selection of dining chairs.

4'4 extending table with natural dining chairs

DOR098 **Ladder Back Dining** Chair