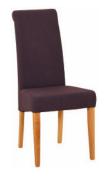

Н 1030mm W 515mm D 440mm Dark brown seat pad

DOR101 **Natural Dining** 

1040mm W 500mm D 520mm Dark brown seat pad

NH08 **Brown Faux Leather Dining Chair** 

Н 975mm W 460mm D 600mm

FAB100 **Bison Fabric Dining** Chair