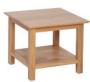

NT28 **Small Nest of Tables** 525mm W 650mm 420mm

NT35 Side Table Н 400mm W 400mm D 330mm

- Crafted from North American White Oak, sourced from sustainable forests
- Traditional construction using modern techniques
- Dovetailed drawers
- Tongue and grooved backs and bases
- Beautiful brush steel effect metal handles
- Finished in a protective natural lacquer
- Also available in bedroom