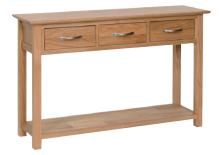

## New Oak Collection Console Tables, Mirrors and Bookcases

NT20
2 Drawer Console Table
H 770mm
W 850mm
D 350mm

NT25 3 Drawer Console Table H 770mm W 1185mm D 350mm

NM20 **Wall Mirror 750 x 600** H 750mm W 600mm D 20mm