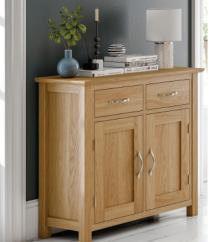

New Oak sideboards and dressers are beautifully proportioned and designed to provide many years of enjoyment.

NS15
Small Sideboard
H 770mm
W 850mm
D 350mm
One adjustable shelf in cupboard

NS45
Large Sideboard
H 850mm
W 1600mm
D 425mm
One adjustable shelf in each cupboard