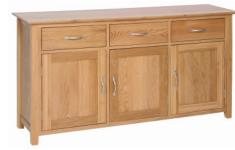

New Oak sideboards and dressers are beautifully proportioned and designed to provide many years of enjoyment.

NS15
Small Sideboard
H 770mm
W 850mm
D 350mm
One adjustable shelf in cupboard

NS45
Large Sideboard
H 850mm
W 1600mm
D 425mm
One adjustable shelf in each cupboard