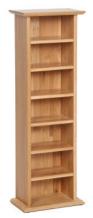

m
One fixed shelf, remainder are adjustable



NK45
Narrow 6' Bookcase
H 2000mm
W 650mm
D 315mm
One fixed shelf, remainder are adjustable



NK50
6' Bookcase
H 2000mm
W 980mm
D 315mm
One fixed shelf, remainder are adjustable

Create a practical and comfy home office with our stylish office collection.

Bookcase with cupboard and filing cabinet





NO15 Computer Desk H 775mm W 1490mm D 550mm

One adjustable shelf in wide RH side cupboard. No shelf in narrow LH side cupboard



NO35
2 Drawer Filing Cabinet
H 775mm
W 625mm
D 550mm
Takes Foolscap suspension files



NO45
Printer Cupboard
H 775mm
W 625mm
D 550mm
One adjustable shelf in cupboard
Four cable holes in the back



NO55
Bookcase with Cupboard
H 1975mm
W 980mm
D 350mm
Three adjustable shelves, with one

adjustable shelf in cupboard



NR20 **CD/DVD Rack** H 1115mm W 370mm D 205mm

## New Oak Collection TV Units and Coffee Tables



NE10 Corner TV Unit 600mm Н W 900mm D 450mm



NE20 Standard TV Unit Н 500mm W 900mm D 450mm



NE35 Large TV Unit Н 500mm W 1200mm D 450mm



Making a focal point in any living room, our TV units offer the perfect place for your entertainment system, with storage and shelving in abundance. Complete your living space with one of our occasional tables.



NT15 Coffee Table with 2 Drawers Н

500mm W 1100mm D 590mm

Drawers can be opened from either side



NT16 Coffee Table 530mm 500mm W 530mm

530mm

D



NT17 Coffee Table 760mm Н 500mm W 760mm D 530mm



NT18 Coffee Table 915mm 500mm W 915mm D 530mm



NT28 **Small Nest of Tables** 525mm W 650mm 420mm



NT35 Side Table Н 400mm W 400mm D 33