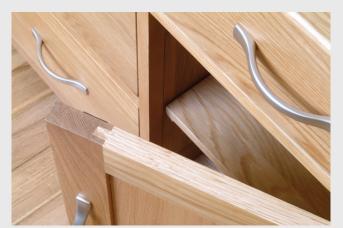

NT28 **Small Nest of Tables** 525mm W 650mm 420mm

NT35 Side Table Н 400mm W 400mm D 330mm

- Crafted from North American White Oak, sourced from sustainable forests
- Traditional construction using modern techniques
- Dovetailed drawers
- Tongue and grooved backs and bases
- Beautiful brush steel effect metal handles
- Finished in a protective natural lacquer
- Also available in bedroom