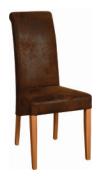

Н 1030mm W 515mm D 440mm Dark brown seat pad

DOR101 **Natural Dining** 

1040mm W 500mm D 520mm Dark brown seat pad

NH08 **Brown Faux Leather Dining Chair** 

Н 975mm W 460mm D 600mm

FAB100 **Bison Fabric Dining** Chair