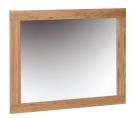

## New Oak Collection Console Tables, Mirrors and Bookcases

NT20
2 Drawer Console Table
H 770mm
W 850mm
D 350mm

NT25 3 Drawer Console Table H 770mm W 1185mm D 350mm

NM20 **Wall Mirror 750 x 600** H 750mm W 600mm D 20mm

NM25 **Wall Mirror 900 x 900** H 900mm W 900mm D 20mm

NM30 **Wall Mirror 1300 x 900** H 900mm W 1300mm D 20mm

Our bookcases offer the flexibility and storage needed in any home.

NK15
Narrow 3' Bookcase
H 1070mm
W 650mm
D 315mm
Shelves are adjustable