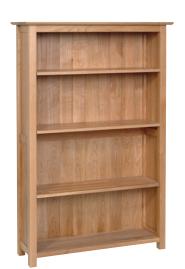

NK20
3' Bookcase
H 1070mm
W 980mm
D 315mm
Shelves are adjustable

NK25
Narrow 5' Bookcase
H 1500mm
W 650mm
D 315mm
One fixed shelf, remainder are adjustable

NK30
5' Bookcase
H 1500mm
W 980mm
D 315mm
One fixed shelf, remainder are adjustable