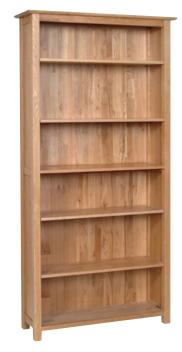

NK45
Narrow 6' Bookcase
H 2000mm
W 650mm
D 315mm
One fixed shelf, remainder are adjustable

NK50
6' Bookcase
H 2000mm
W 980mm
D 315mm
One fixed shelf, remainder are adjustable

Create a practical and comfy home office with our stylish office collection.