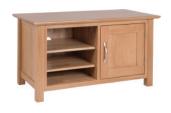

## New Oak Collection TV Units and Coffee Tables

NE10 Corner TV Unit 600mm Н W 900mm D 450mm

NE20 Standard TV Unit Н 500mm W 900mm D 450mm

NE35 Large TV Unit Н 500mm W 1200mm D 450mm

Making a focal point in any living room, our TV units offer the perfect place for your entertainment system, with storage and shelving in abundance. Complete your living space with one of our occasional tables.