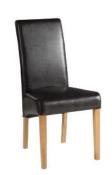

Н 1030mm W 515mm D 440mm Dark brown seat pad

DOR101 **Natural Dining** 

1040mm W 500mm D 520mm Dark brown seat pad

NH08 **Brown Faux Leather Dining Chair** 

Н 975mm W 460mm D 600mm

FAB100 **Bison Fabric Dining** Chair