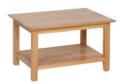

NT15 Coffee Table with 2 Drawers Н

500mm W 1100mm D 590mm

Drawers can be opened from either side

NT16 Coffee Table 530mm 500mm W 530mm

530mm

D

NT17 Coffee Table 760mm Н 500mm W 760mm D 530mm

NT18 Coffee Table 915mm 500mm W 915mm D 530mm