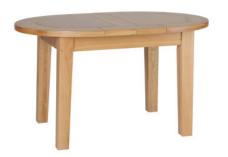

## New Oak Collection Dining Tables

NT01

Small D End Extending Table

H 775mm W 915mm

. 1320mm - 1650mm

Maximum seating: 4

NT05

3' x 3' Flip Top Extending Table