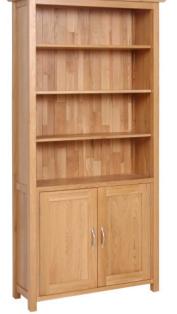

NK20
3' Bookcase
H 1070mm
W 980mm
D 315mm
Shelves are adjustable

NK25
Narrow 5' Bookcase
H 1500mm
W 650mm
D 315mm
One fixed shelf, remainder are adjustable

NK30
5' Bookcase
H 1500mm
W 980mm
D 315mm
One fixed shelf, remainder are adjustable

NK45
Narrow 6' Bookcase
H 2000mm
W 650mm
D 315mm
One fixed shelf, remainder are adjustable

NK50
6' Bookcase
H 2000mm
W 980mm
D 315mm
One fixed shelf, remainder are adjustable

Create a practical and comfy home office with our stylish office collection.