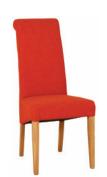

FAB003 **Purple Fabric Dining** Chair Н

1025mm W 465mm D 635mm

FAB305 Dark Orange Fabric **Dining Chair** 1025mm

W

D

465mm 635mm

Н

W