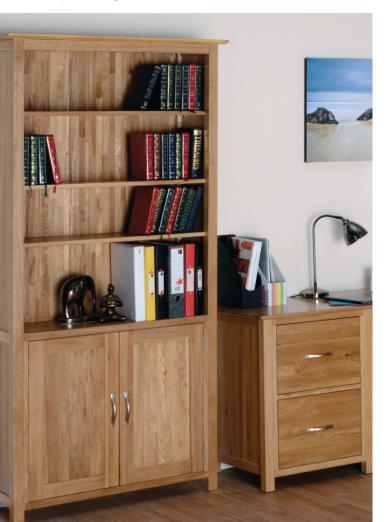

NO45
Printer Cupboard
H 775mm
W 625mm
D 550mm
One adjustable shelf in cupboard
Four cable holes in the back

NO55
Bookcase with Cupboard
H 1975mm
W 980mm
D 350mm
Three adjustable shelves, with one

adjustable shelf in cupboard