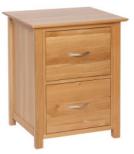

## New Oak Collection Dressers, Sideboards and Display Cabinets

| ND20                   |        | NS20                           |       |
|------------------------|--------|--------------------------------|-------|
| 3' Dresser Top         |        | 3' Dresser Base                |       |
| -                      | 1230mm | Н                              | 770mm |
| $\vee$                 | 980mm  | W                              | 980mm |
| )                      | 315mm  | D                              | 425mm |
| Both shelves are fixed |        | One adjustable shelf in cupboa |       |