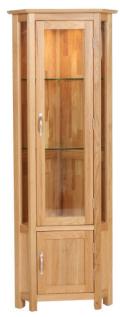

<sup>\*</sup>Base and top sold separately

Glass Display Cabinet
H 1800mm
W 875mm
D 390mm
Glass shelves are adjustable

NG45
Corner Display Cabinet
H 1800mm
W 650mm
D 440mm
Glass shelves are adjustable with one adjustable shelf in cupboard