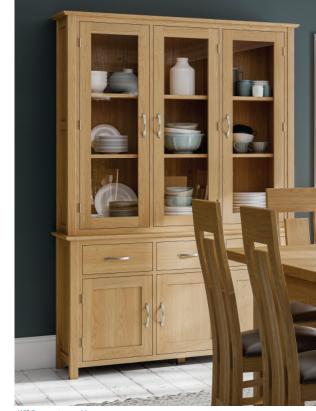

<sup>\*</sup>Base and top sold separately

Glass Display Cabinet
H 1800mm
W 875mm
D 390mm
Glass shelves are adjustable

NG45
Corner Display Cabinet
H 1800mm
W 650mm
D 440mm
Glass shelves are adjustable with one adjustable shelf in cupboard