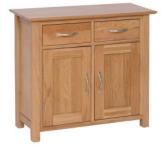

New Oak sideboards and dressers are beautifully proportioned and designed to provide many years of enjoyment.

NS15
Small Sideboard
H 770mm
W 850mm
D 350mm
One adjustable shelf in cupboard

NS45
Large Sideboard
H 850mm
W 1600mm
D 425mm
One adjustable shelf in each cupboard