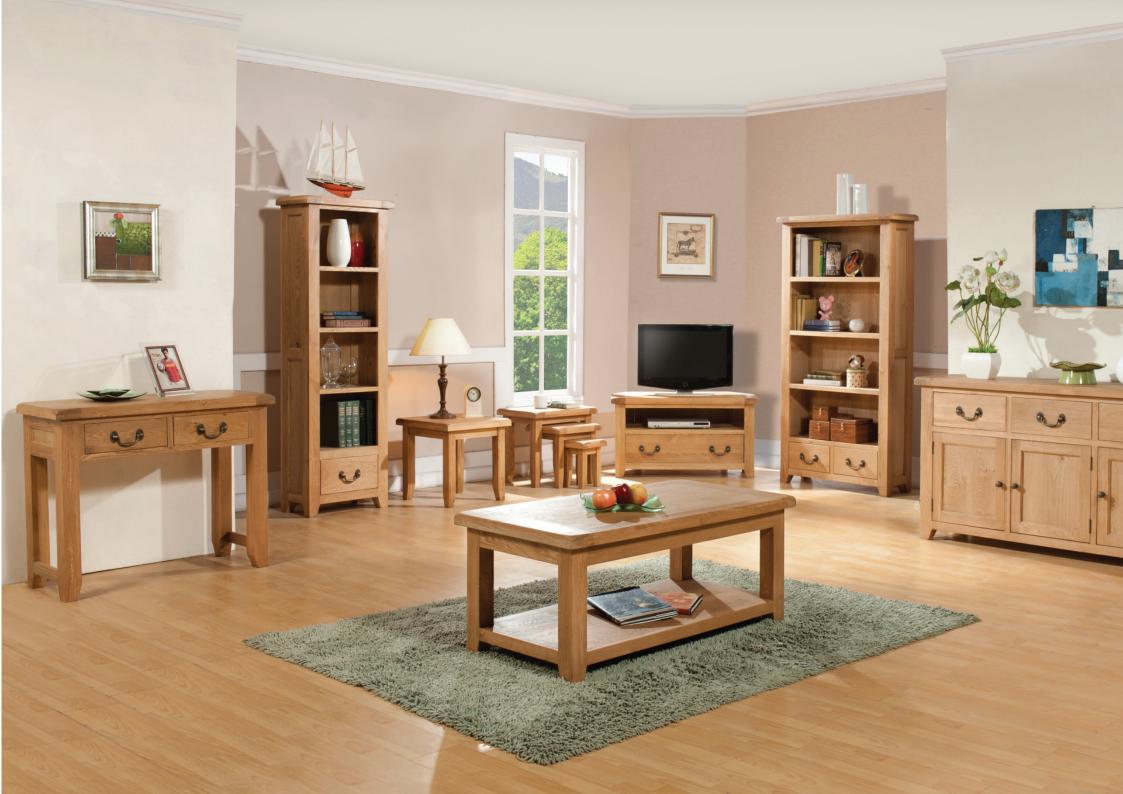

## Sideboards, Console Tables and Mirrors

Wall Mirror 750 x 600 H 780mm W 635mm

D 40mm

Wall Mirror 900 x 900

H 935mm W 935mm

D 40mm

Wall Mirror 1300 x 900

H 1335mm W 935mm D 40mm

2 Drawer Console Table
H 800mm
W 1000mm
D 420mm

1 Drawer Console Table H 750mm W 600mm D 300mm

Small Sideboard H 800mm W 800mm D 320mm With 1 adjustable shelf

2 Door 2 Drawer Sideboard H 865mm W 1060mm D 440mm With 1 adjustable shelf

Open Sideboard with Wine Rack H 865mm W 1500mm D 400mm

#### Wide Screen TV Unit

H 500mm W 1500mm D 440mm

Internal Measurements:

Making a focal point in any living room, our TV units offer the perfect place for your entertainment system, with storage and shelving in abundance.

### **Traditional Oak Collection**

- Crafted from North American White Oak
- Made using traditional construction techniques
- Dovetailed drawers
- Classic metal drop handles
- Finished in a modern attractive wax
- Also available in bedroom