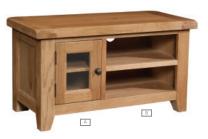

#### Small TV Unit

H 500mm W 900mm D 440mm

Internal Measurements:

H 150mm H 146mm W 220mm W 450mm D 375mm D 405mm Adjustable shelf Fixed shelf

#### Wide Screen TV Unit

H 500mm W 1500mm D 440mm

Internal Measurements:

Making a focal point in any living room, our TV units offer the perfect place for your entertainment system, with storage and shelving in abundance.