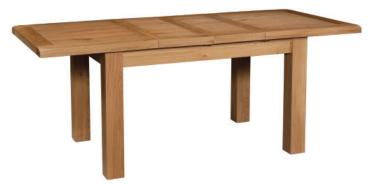

H 780mm W 900mm

L 1800mm - 2500mm Maximum seating: 8

Ladder Back Dining Chair

H 1050mm W 450mm D 530mm

**Curved Back Dining Chair** 

H 1070mm W 460mm D 570mm

Available in a variety of sizes, our dining tables offer the ideal place to entertain and dine, creating a beautiful focal point to your dining room. Perfectly complimented by our dining chairs and wooden benches.