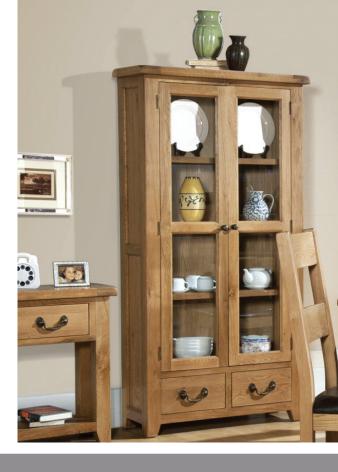

D 320mm

**Display Cabinet** 1800mm W 890mm 370mm With 3 adjustable shelves

Bookcase 600 x 1800 1800mm W 600mm 320mm With 3 adjustable shelves

Bookcase 900 x 1800 1800mm W 900mm 320mm With 3 adjustable shelves

### **Traditional Oak Collection**

- Crafted from North American White Oak
- Made using traditional construction techniques
- Dovetailed drawers
- Classic metal drop handles
- Finished in a modern attractive wax
- Also available in bedroom