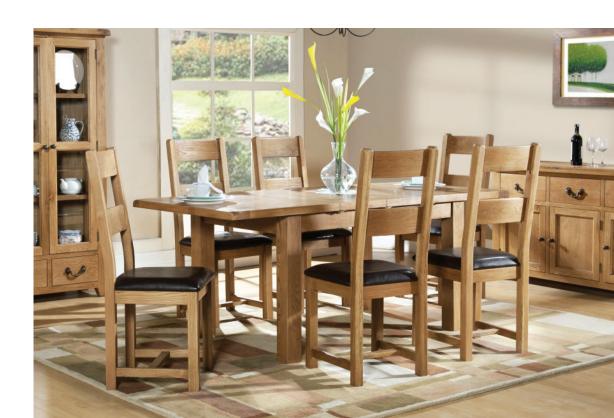

# Dining Tables, Chairs and Benches

Dining Table with 1 Extension

H 780mm W 800mm

L 1200mm - 1530mm Maximum seating: 4

Dining Table with 2 Extensions

H 780mm W 900mm

L 1320mm - 1980mm Maximum seating: 6 Dining Table with 2 Extensions

H 780mm W 900mm

L 1800mm - 2500mm Maximum seating: 8

Ladder Back Dining Chair

H 1050mm W 450mm D 530mm

**Curved Back Dining Chair** 

H 1070mm W 460mm D 570mm

Available in a variety of sizes, our dining tables offer the ideal place to entertain and dine, creating a beautiful focal point to your dining room. Perfectly complimented by our dining chairs and wooden benches.