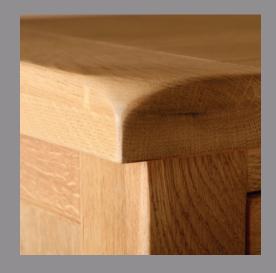

### **Traditional Oak Collection**

- Crafted from North American White Oak
- Made using traditional construction techniques
- Dovetailed drawers
- Classic metal drop handles
- Finished in a modern attractive wax
- Also available in bedroom