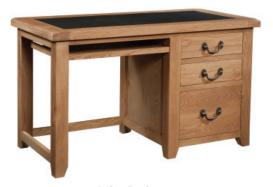

## Office, Cabinets and Occasional Tables

2 Drawer Filing Cabinet H 780mm W 630mm D 480mm

Office Desk
H 780mm
W 1300mm
D 670mm

Monks Bench H 980mm W 1100mm D 510mm

2 Door Cabinet H 750mm W 750mm D 350mm With 1 adjustable shelf