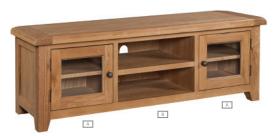

#### Large TV Unit

H 500mm W 1200mm D 440mm

Internal Measurements:

A B
H 150mm H 146mm
W 220mm W 500mm
D 375mm D 405mm
Adjustable shelf Fixed shelf

#### Wide Screen TV Unit

H 500mm W 1500mm D 440mm

Internal Measurements:

Making a focal point in any living room, our TV units offer the perfect place for your entertainment system, with storage and shelving in abundance.