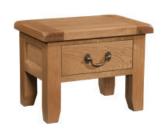

Side Table with Drawer H 450mm W 600mm

D 400mm

| Nest of Tables |       |
|----------------|-------|
| Н              | 500mm |
| W              | 580mm |
| D              | 380mm |

380mm Small Table

W

410mm