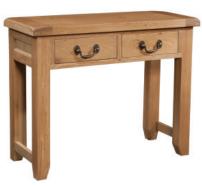

2 Drawer Console Table
H 800mm
W 1000mm
D 420mm

1 Drawer Console Table H 750mm W 600mm D 300mm

Small Sideboard H 800mm W 800mm D 320mm With 1 adjustable shelf

2 Door 2 Drawer Sideboard H 865mm W 1060mm D 440mm With 1 adjustable shelf