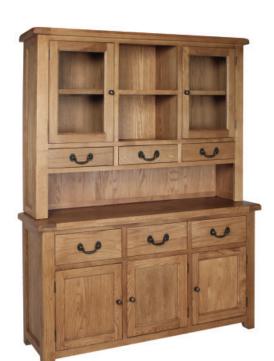

Bookcase 900 x 900 900mm 900mm 320mm

With 1 adjustable shelf

3 Door 3 Drawer Sideboard 865mm W 1500mm 440mm With 1 adjustable shelf in each cupboard With 2 adjustable and 1 fixed shelf

Large Dresser Top Н 1150mm 1500mm