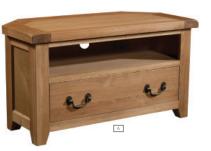

#### Corner TV Unit

H 570mm W 1025mm D 510mm Internal Measurements:

A H 155mm W 820mm D 355mm