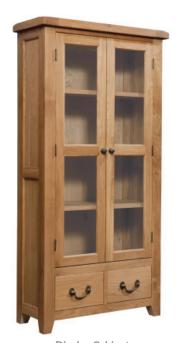

D 320mm

**Display Cabinet** 1800mm W 890mm 370mm With 3 adjustable shelves

Bookcase 600 x 1800 1800mm W 600mm 320mm With 3 adjustable shelves

Bookcase 900 x 1800 1800mm W 900mm 320mm With 3 adjustable shelves