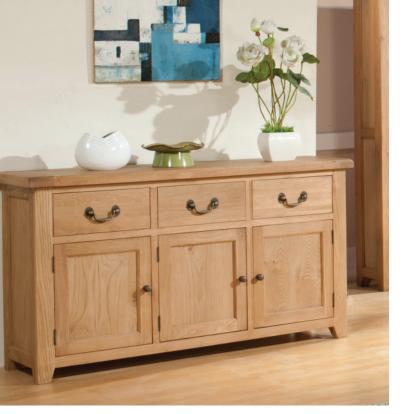

2 Drawer Console Table
H 800mm
W 1000mm
D 420mm

1 Drawer Console Table H 750mm W 600mm D 300mm

Small Sideboard H 800mm W 800mm D 320mm With 1 adjustable shelf

2 Door 2 Drawer Sideboard H 865mm W 1060mm D 440mm With 1 adjustable shelf