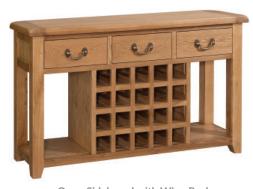

Sideboard 865mm W 1500mm 440mm With 1 adjustable shelf in each cupboard With 2 adjustable and 1 fixed shelf

Large Dresser Top Н 1150mm 1500mm

D 320mm



**Display Cabinet** 1800mm W 890mm 370mm With 3 adjustable shelves



Bookcase 600 x 1800 1800mm W 600mm 320mm With 3 adjustable shelves



Bookcase 900 x 1800 1800mm W 900mm 320mm With 3 adjustable shelves



## Sideboards, Console Tables and Mirrors



Wall Mirror 750 x 600 H 780mm W 635mm

D 40mm

Wall Mirror 900 x 900

H 935mm W 935mm

D 40mm

Wall Mirror 1300 x 900

H 1335mm W 935mm D 40mm



2 Drawer Console Table
H 800mm
W 1000mm
D 420mm



1 Drawer Console Table H 750mm W 600mm D 300mm



Small Sideboard H 800mm W 800mm D 320mm With 1 adjustable shelf



2 Door 2 Drawer Sideboard H 865mm W 1060mm D 440mm With 1 adjustable shelf



Open Sideboard with Wine Rack H 865mm W 1500mm D 400mm

## Office, Cabinets and Occasional Tables



2 Drawer Filing Cabinet H 780mm W 630mm D 480mm



Office Desk
H 780mm
W 1300mm
D 670mm



Monks Bench H 980mm W 1100mm D 510mm



2 Door Cabinet H 750mm W 750mm D 350mm With 1 adjustable shelf



1 Door Cabinet
H 750mm
W 450mm
D 320mm
With 1 adjustable shelf



Coffee Table with 2 Drawers
H 500mm
W 1000mm
D 600mm
Drawers can be opened from both sides



Standard Coffee Table
H 500mm
W 900mm
D 600mm



H 500mm U 1200mm D 600mm



#### Small TV Unit

H 500mm W 900mm D 440mm

Internal Measurements:

H 150mm H 146mm W 220mm W 450mm D 375mm D 405mm Adjustable shelf Fixed shelf



#### Large TV Unit

H 500mm W 1200mm D 440mm

Internal Measurements:

A B
H 150mm H 146mm
W 220mm W 500mm
D 375mm