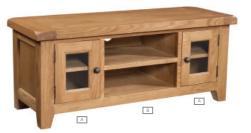

#### Small TV Unit

H 500mm W 900mm D 440mm

Internal Measurements:

H 150mm H 146mm W 220mm W 450mm D 375mm D 405mm Adjustable shelf Fixed shelf