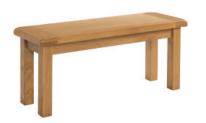

90cm / 104cm / 150cm Bench

460mm

W 900mm / 1040mm / 1500mm

D 350mm

Offering traditional and functional storage for your dining and living space, this oak collection creates a traditional yet contemporary look to your home.