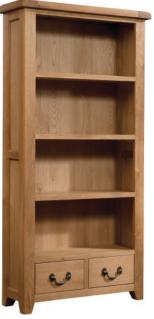

D 320mm

**Display Cabinet** 1800mm W 890mm 370mm With 3 adjustable shelves

Bookcase 600 x 1800 1800mm W 600mm 320mm With 3 adjustable shelves

Bookcase 900 x 1800 1800mm W 900mm 320mm With 3 adjustable shelves