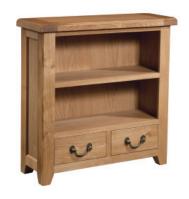

Bookcase 900 x 900 900mm 900mm 320mm

With 1 adjustable shelf

3 Door 3 Drawer Sideboard 865mm W 1500mm 440mm With 1 adjustable shelf in each cupboard With 2 adjustable and 1 fixed shelf

Large Dresser Top Н 1150mm 1500mm