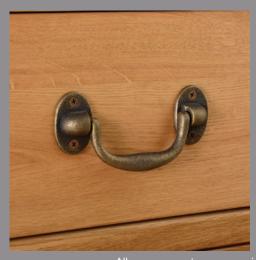

### **Traditional Oak Collection**

- Crafted from North American White Oak
- Made using traditional construction techniques
- Dovetailed drawers
- Classic metal drop handles
- Finished in a modern attractive wax
- Also available in bedroom