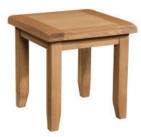

mm W 220mm W 450mm D 375mm D 405mm Adjustable shelf Fixed shelf



#### Large TV Unit

H 500mm W 1200mm D 440mm

Internal Measurements:

A B
H 150mm H 146mm
W 220mm W 500mm
D 375mm D 405mm
Adjustable shelf Fixed shelf



#### Corner TV Unit

H 570mm W 1025mm D 510mm Internal Measurements:

A H 155mm W 820mm D 355mm



#### Wide Screen TV Unit

H 500mm W 1500mm D 440mm

Internal Measurements:

Making a focal point in any living room, our TV units offer the perfect place for your entertainment system, with storage and shelving in abundance.





Side Table with Drawer H 450mm W 600mm

D 400mm



| Nest of Tables |       |
|----------------|-------|
| Н              | 500mm |
| W              | 580mm |
| D              | 380mm |

380mm Small Table

W

410mm

410mm

340mm

320mm

260mm 300mm



Lamp Table
H 500mm
W 500mm
D 500mm



### **Traditional Oak Collection**

- Crafted from North American White Oak
- Made using traditional construction techniques
- Dovetailed drawers
- Classic metal drop handles
- Finished in a modern attractive wax
- Also available in bedroom









All measurements are approximate. Ve reserve the right to alter specification.