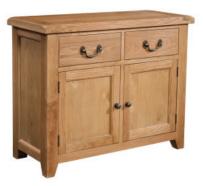

2 Drawer Console Table
H 800mm
W 1000mm
D 420mm

1 Drawer Console Table H 750mm W 600mm D 300mm

Small Sideboard H 800mm W 800mm D 320mm With 1 adjustable shelf

2 Door 2 Drawer Sideboard H 865mm W 1060mm D 440mm With 1 adjustable shelf