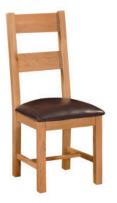

H 780mm W 900mm

L 1800mm - 2500mm Maximum seating: 8

Ladder Back Dining Chair

H 1050mm W 450mm D 530mm

**Curved Back Dining Chair** 

H 1070mm W 460mm D 570mm

Available in a variety of sizes, our dining tables offer the ideal place to entertain and dine, creating a beautiful focal point to your dining room. Perfectly complimented by our dining chairs and wooden benches.