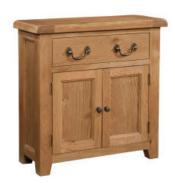

2 Drawer Console Table
H 800mm
W 1000mm
D 420mm

1 Drawer Console Table H 750mm W 600mm D 300mm

Small Sideboard H 800mm W 800mm D 320mm With 1 adjustable shelf

2 Door 2 Drawer Sideboard H 865mm W 1060mm D 440mm With 1 adjustable shelf