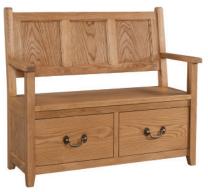

## Office, Cabinets and Occasional Tables

2 Drawer Filing Cabinet H 780mm W 630mm D 480mm

Office Desk
H 780mm
W 1300mm
D 670mm

Monks Bench H 980mm W 1100mm D 510mm

2 Door Cabinet H 750mm W 750mm D 350mm With 1 adjustable shelf