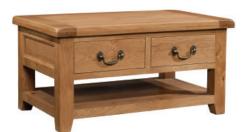

1 Door Cabinet
H 750mm
W 450mm
D 320mm
With 1 adjustable shelf

Coffee Table with 2 Drawers
H 500mm
W 1000mm
D 600mm
Drawers can be opened from both sides

Standard Coffee Table
H 500mm
W 900mm
D 600mm

H 500mm U 1200mm D 600mm