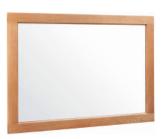

## Sideboards, Console Tables and Mirrors

Wall Mirror 750 x 600 H 780mm W 635mm

D 40mm

Wall Mirror 900 x 900

H 935mm W 935mm

D 40mm

Wall Mirror 1300 x 900

H 1335mm W 935mm D 40mm