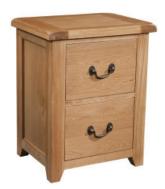

## Office, Cabinets and Occasional Tables

2 Drawer Filing Cabinet H 780mm W 630mm D 480mm

Office Desk
H 780mm
W 1300mm
D 670mm

Monks Bench H 980mm W 1100mm D 510mm

2 Door Cabinet H 750mm W 750mm D 350mm With 1 adjustable shelf