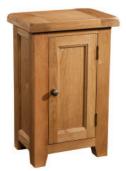

1 Door Cabinet
H 750mm
W 450mm
D 320mm
With 1 adjustable shelf

Coffee Table with 2 Drawers
H 500mm
W 1000mm
D 600mm
Drawers can be opened from both sides

Standard Coffee Table
H 500mm
W 900mm
D 600mm

H 500mm U 1200mm D 600mm