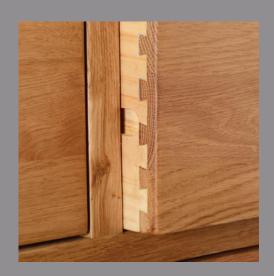

### **Traditional Oak Collection**

- Crafted from North American White Oak
- Made using traditional construction techniques
- Dovetailed drawers
- Classic metal drop handles
- Finished in a modern attractive wax
- Also available in bedroom