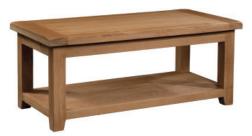

1 Door Cabinet
H 750mm
W 450mm
D 320mm
With 1 adjustable shelf

Coffee Table with 2 Drawers
H 500mm
W 1000mm
D 600mm
Drawers can be opened from both sides

Standard Coffee Table
H 500mm
W 900mm
D 600mm

H 500mm U 1200mm D 600mm