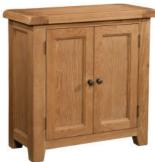

## Office, Cabinets and Occasional Tables

2 Drawer Filing Cabinet H 780mm W 630mm D 480mm

Office Desk
H 780mm
W 1300mm
D 670mm

Monks Bench H 980mm W 1100mm D 510mm

2 Door Cabinet H 750mm W 750mm D 350mm With 1 adjustable shelf