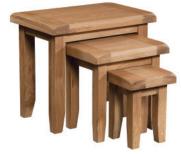

Side Table with Drawer H 450mm W 600mm

D 400mm

| Nest of Tables |       |
|----------------|-------|
| Н              | 500mm |
| W              | 580mm |
| D              | 380mm |

380mm Small Table

W

410mm