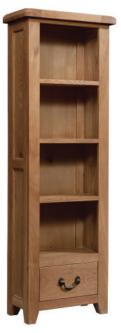

Bookcase 900 x 900 900mm 900mm 320mm

With 1 adjustable shelf

3 Door 3 Drawer Sideboard 865mm W 1500mm 440mm With 1 adjustable shelf in each cupboard With 2 adjustable and 1 fixed shelf

Large Dresser Top Н 1150mm 1500mm

D 320mm

**Display Cabinet** 1800mm W 890mm 370mm With 3 adjustable shelves

Bookcase 600 x 1800 1800mm W 600mm 320mm With 3 adjustable shelves

Bookcase 900 x 1800 1800mm W 900mm 320mm With 3 adjustable shelves