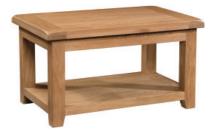

1 Door Cabinet
H 750mm
W 450mm
D 320mm
With 1 adjustable shelf

Coffee Table with 2 Drawers
H 500mm
W 1000mm
D 600mm
Drawers can be opened from both sides

Standard Coffee Table
H 500mm
W 900mm
D 600mm

H 500mm U 1200mm D 600mm