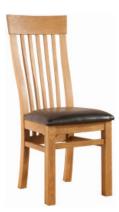

H 780mm W 900mm

L 1800mm - 2500mm Maximum seating: 8

Ladder Back Dining Chair

H 1050mm W 450mm D 530mm

**Curved Back Dining Chair** 

H 1070mm W 460mm D 570mm

Available in a variety of sizes, our dining tables offer the ideal place to entertain and dine, creating a beautiful focal point to your dining room. Perfectly complimented by our dining chairs and wooden benches.