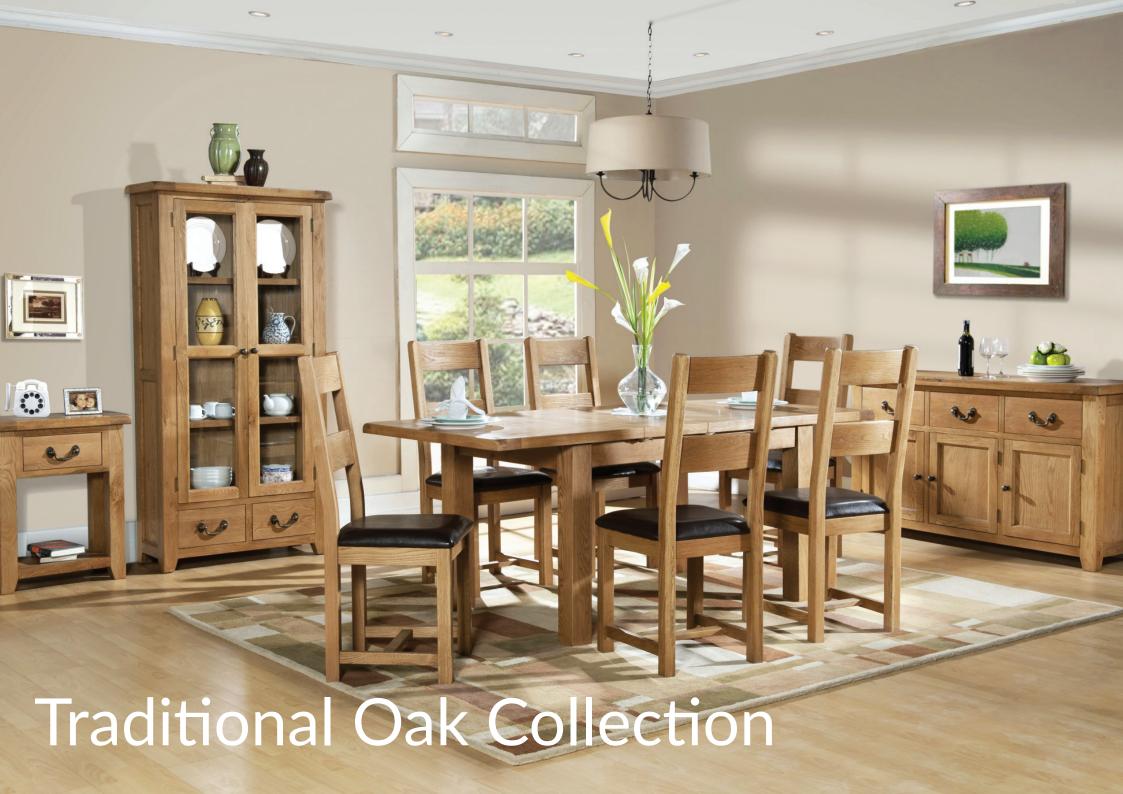

### **Traditional Oak Collection**

- Crafted from North American White Oak
- Made using traditional construction techniques
- Dovetailed drawers
- Classic metal drop handles
- Finished in a modern attractive wax
- Also available in bedroom