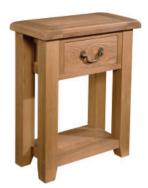

2 Drawer Console Table
H 800mm
W 1000mm
D 420mm

1 Drawer Console Table H 750mm W 600mm D 300mm

Small Sideboard H 800mm W 800mm D 320mm With 1 adjustable shelf

2 Door 2 Drawer Sideboard H 865mm W 1060mm D 440mm With 1 adjustable shelf