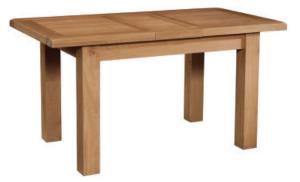

# Dining Tables, Chairs and Benches

Dining Table with 1 Extension

H 780mm W 800mm

L 1200mm - 1530mm Maximum seating: 4

Dining Table with 2 Extensions

H 780mm W 900mm

L 1320mm - 1980mm Maximum seating: 6 Dining Table with 2 Extensions