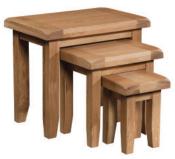

| SOM076<br>Nest of Tables |       | Middle Table<br>H | 410mm          |
|--------------------------|-------|-------------------|----------------|
| Н                        | 500mm | W<br>D            | 410mm<br>340mm |
| W                        | 580mm | Small Table       | 0.000          |
| D                        | 380mm | Н                 | 320mm          |
|                          |       | W                 | 260mm          |
|                          |       | D                 | 300mm          |