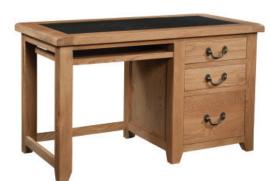

## Somerset Oak Office, Cabinets and Occasional Tables

SOM081 **2 Drawer Filing Cabinet** H 780mm W 630mm D 480mm

SOM082 Office Desk H 780mm W 1300mm D 670mm

SOM089 Monks Bench H 980mm W 1100mm D 510mm

SOM067 2 Door Cabinet H 750mm W 750mm D 350mm With 1 adjustable shelf