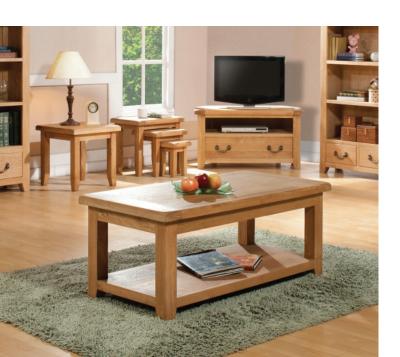

Making a focal point in any living room, our TV units offer the perfect place for your entertainment system, with storage and shelving in abundance.

The second

SOM006 Side Table with Drawer H 450mm W 600mm D 400mm