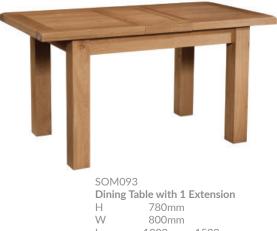

## Somerset Oak Dining Tables, Chairs and Benches

W 800mm L 1200mm - 1530mm Maximum seating: 4

SOM094 Dining Table with 2 Extensions H 780mm W 900mm L 1320mm - 1980mm Maximum seating: 6 SOM095 Dining Table with 2 Extensions H 780mm W 900mm L 1800mm - 2500mm Maximum seating: 8