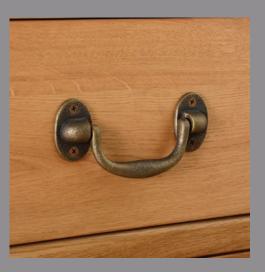

500mm

D

- Crafted from North American White Oak
- Made using traditional construction techniques
- Dovetailed drawers
- Classic metal drop handles
- Finished in a modern attractive wax
- Also available in bedroom