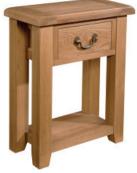

SOM079 **1 Drawer Console Table** H 750mm W 600mm D 300mm

SOM050 Small Sideboard H 800mm W 800mm D 320mm With 1 adjustable shelf

SOM051 **2 Door 2 Drawer Sideboard** H 865mm W 1060mm D 440mm With 1 adjustable shelf