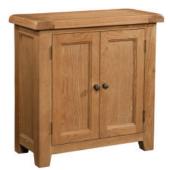

SOM079 **1 Drawer Console Table** H 750mm W 600mm D 300mm

SOM050 Small Sideboard H 800mm W 800mm D 320mm With 1 adjustable shelf

SOM051 **2 Door 2 Drawer Sideboard** H 865mm W 1060mm D 440mm With 1 adjustable shelf