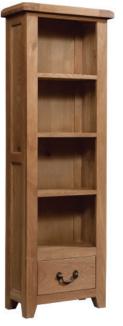

SOM063 Bookcase 900 x 900 H 900mm W 900mm D 320mm With 1 adjustable shelf

| SOM053                                   |        | SOM055                              |        |
|------------------------------------------|--------|-------------------------------------|--------|
| 3 Door 3 Drawer Sideboard                |        | Large Dresser Top                   |        |
| Н                                        | 865mm  | Н                                   | 1150mm |
| W                                        | 1500mm | W                                   | 1500mm |
| D                                        | 440mm  | D                                   | 320mm  |
| With 1 adjustable shelf in each cupboard |        | With 2 adjustable and 1 fixed shelf |        |