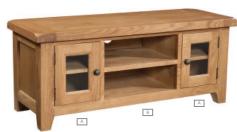

SOM075 Large Coffee Table H 500mm W 1200mm D 600mm

SOM071 Small TV Unit Н 500mm W 900mm D 440mm Internal Measurements: А В H 150mm H 146mm W 220mm W 450mm D 375mm D 405mm Adjustable shelf Fixed shelf

SOM072 Large TV Unit Н 500mm W 1200mm D 440mm Internal Measurements: В А H 150mm H 146mm W 220mm W 500mm D 375mm D 405mm Adjustable shelf Fixed shelf

SOM073 Corner TV Unit H 570mm W 1025mm D 510mm Internal Measurements: A H 155mm W 820mm D 355mm

SOM088 Wide Screen TV Unit Н 500mm W 1500mm D 440mm Internal Measurements: Α В H 146mm H 146mm W 500mm W 370mm D 405mm D 375mm Fixed shelf Fixed shelf