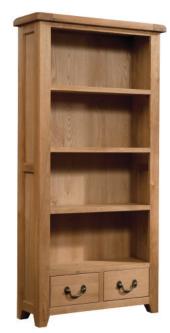

SOM087 Display Cabinet H 1800mm W 890mm D 370mm With 3 adjustable shelves

 SOM061

 Bookcase
 600 x 1800

 H
 1800mm

 W
 600mm

 D
 320mm

 With 3 adjustable shelves

SOM062 Bookcase 900 x 1800 H 1800mm W 900mm D 320mm With 3 adjustable shelves