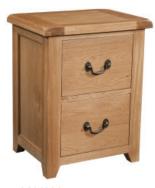

## Somerset Oak Office, Cabinets and Occasional Tables

SOM081 **2 Drawer Filing Cabinet** H 780mm W 630mm D 480mm

SOM082 Office Desk H 780mm W 1300mm D 670mm

SOM089 Monks Bench H 980mm W 1100mm D 510mm

SOM067 2 Door Cabinet H 750mm W 750mm D 350mm With 1 adjustable shelf