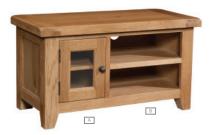

SOM075 Large Coffee Table H 500mm W 1200mm D 600mm

SOM071 Small TV Unit Н 500mm W 900mm D 440mm Internal Measurements: А В H 150mm H 146mm W 220mm W 450mm D 375mm D 405mm Adjustable shelf Fixed shelf

SOM072 Large TV Unit Н 500mm W 1200mm D 440mm Internal Measurements: В А H 150mm H 146mm W 220mm W 500mm D 375mm D 405mm Adjustable shelf Fixed shelf

Making a focal point in any living room, our TV units offer the perfect place for your entertainment system, with storage and shelving in abundance.

The second

SOM006 Side Table with Drawer H 450mm W 600mm D 400mm