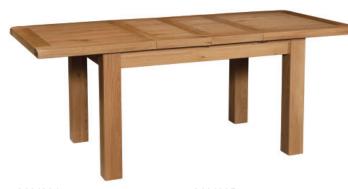

## Somerset Oak Dining Tables, Chairs and Benches

W 800mm L 1200mm - 1530mm Maximum seating: 4

SOM094 Dining Table with 2 Extensions H 780mm W 900mm L 1320mm - 1980mm Maximum seating: 6 SOM095 Dining Table with 2 Extensions H 780mm W 900mm L 1800mm - 2500mm Maximum seating: 8