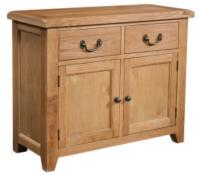

SOM079 **1 Drawer Console Table** H 750mm W 600mm D 300mm

SOM050 Small Sideboard H 800mm W 800mm D 320mm With 1 adjustable shelf

SOM051 **2 Door 2 Drawer Sideboard** H 865mm W 1060mm D 440mm With 1 adjustable shelf