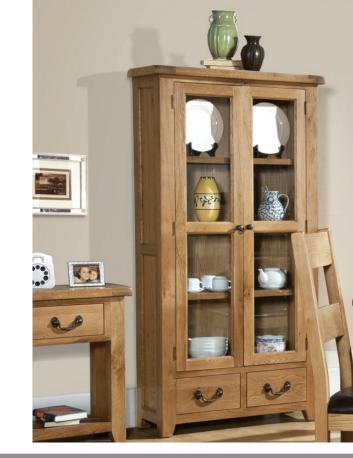

SOM087 Display Cabinet H 1800mm W 890mm D 370mm With 3 adjustable shelves

 SOM061

 Bookcase
 600 x 1800

 H
 1800mm

 W
 600mm

 D
 320mm

 With 3 adjustable shelves

SOM062 Bookcase 900 x 1800 H 1800mm W 900mm D 320mm With 3 adjustable shelves