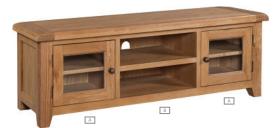

SOM075 Large Coffee Table H 500mm W 1200mm D 600mm

SOM071 Small TV Unit Н 500mm W 900mm D 440mm Internal Measurements: А В H 150mm H 146mm W 220mm W 450mm D 375mm D 405mm Adjustable shelf Fixed shelf

SOM072 Large TV Unit Н 500mm W 1200mm D 440mm Internal Measurements: В А H 150mm H 146mm W 220mm W 500mm D 375mm D 405mm Adjustable shelf Fixed shelf

SOM073 Corner TV Unit H 570mm W 1025mm D 510mm Internal Measurements: A H 155mm W 820mm D 355mm

SOM088 Wide Screen TV Unit Н 500mm W 1500mm D 440mm Internal Measurements: Α В H 146mm H 146mm W 500mm W 370mm D 405mm D 375mm Fixed shelf Fixed shelf