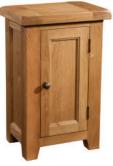

SOM066 **1 Door Cabinet** H 750mm W 450mm D 320mm With 1 adjustable shelf

SOM068Coffee Table with 2 DrawersH500mmW1000mmD600mmDrawers can be opened from both sides

SOM074 Standard Coffee Table H 500mm W 900mm D 600mm