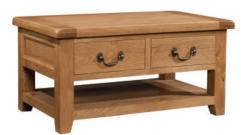

SOM066 **1 Door Cabinet** H 750mm W 450mm D 320mm With 1 adjustable shelf

SOM068Coffee Table with 2 DrawersH500mmW1000mmD600mmDrawers can be opened from both sides

SOM074 Standard Coffee Table H 500mm W 900mm D 600mm