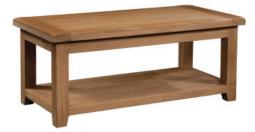

SOM075 Large Coffee Table H 500mm W 1200mm D 600mm

SOM071 Small TV Unit Н 500mm W 900mm D 440mm Internal Measurements: А В H 150mm H 146mm W 220mm W 450mm D 375mm D 405mm Adjustable shelf Fixed shelf

SOM072 Large TV Unit Н 500mm W 1200mm D 440mm Internal Measurements: В А H 150mm H 146mm W 220mm W 500mm D 375mm D 405mm Adjustable shelf Fixed shelf