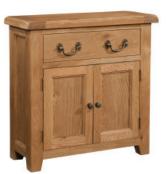

SOM079 **1 Drawer Console Table** H 750mm W 600mm D 300mm

SOM050 Small Sideboard H 800mm W 800mm D 320mm With 1 adjustable shelf

SOM051 **2 Door 2 Drawer Sideboard** H 865mm W 1060mm D 440mm With 1 adjustable shelf