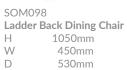

 SOM090 / SOM091 / SOM092

 90cm / 104cm / 150cm Bench

 H
 460mm

 W
 900mm / 1040mm / 1500mm

 D
 350mm

Offering traditional and functional storage for your dining and living space, our Somerset Oak collection creates a traditional yet contemporary look to your home.