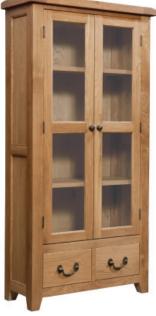

SOM087 Display Cabinet H 1800mm W 890mm D 370mm With 3 adjustable shelves

 SOM061

 Bookcase
 600 x 1800

 H
 1800mm

 W
 600mm

 D
 320mm

 With 3 adjustable shelves

SOM062 Bookcase 900 x 1800 H 1800mm W 900mm D 320mm With 3 adjustable shelves