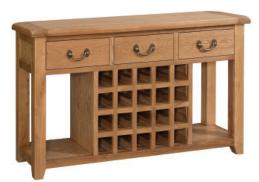

able shelf in each cupboard |        | With 2 adjustable and 1 fixed shelf |        |



SOM087 Display Cabinet H 1800mm W 890mm D 370mm With 3 adjustable shelves



 SOM061

 Bookcase
 600 x 1800

 H
 1800mm

 W
 600mm

 D
 320mm

 With 3 adjustable shelves



SOM062 Bookcase 900 x 1800 H 1800mm W 900mm D 320mm With 3 adjustable shelves



## Somerset Oak Sideboards, Console Tables and Mirrors



SOM083 **Wall Mirror 750 x 600** H 780mm W 635mm D 40mm

SOM084 **Wall Mirror 900 x 900** H 935mm W 935mm D 40mm

SOM085 **Wall Mirror 1300 x 900** H 1335mm W 935mm D 40mm





SOM079 **1 Drawer Console Table** H 750mm W 600mm D 300mm



SOM050 Small Sideboard H 800mm W 800mm D 320mm With 1 adjustable shelf



SOM051 **2 Door 2 Drawer Sideboard** H 865mm W 1060mm D 440mm With 1 adjustable shelf



SOM056 Open Sideboard with Wine Rack H 865mm W 1500mm D 400mm

## Somerset Oak Office, Cabinets and Occasional Tables



SOM081 **2 Drawer Filing Cabinet** H 780mm W 630mm D 480mm



SOM082 Office Desk H 780mm W 1300mm D 670mm



SOM089 Monks Bench H 980mm W 1100mm D 510mm



SOM067 2 Door Cabinet H 750mm W 750mm D 350mm With 1 adjustable shelf



SOM066 **1 Door Cabinet** H 750mm W 450mm D 320mm With 1 adjustable shelf



SOM068Coffee Table with 2 DrawersH500mmW1000mmD600mmDrawers can be opened from both sides



SOM074 Standard Coffee Table H 500mm W 900mm D 600mm



SOM075 Large Coffee Table H 500mm W 1200mm D 600mm



SOM071 Small TV Unit Н 500mm W 900mm D 440mm Internal Measurements: А В H 150mm H 146mm W 220mm W 450mm D 375mm D 405mm Adjustable shelf Fixed shelf



SOM072 Large TV