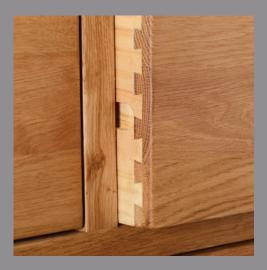

500mm

D

- Crafted from North American White Oak
- Made using traditional construction techniques
- Dovetailed drawers
- Classic metal drop handles
- Finished in a modern attractive wax
- Also available in bedroom