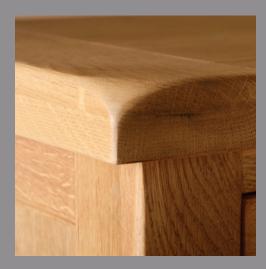

500mm

D

- Crafted from North American White Oak
- Made using traditional construction techniques
- Dovetailed drawers
- Classic metal drop handles
- Finished in a modern attractive wax
- Also available in bedroom