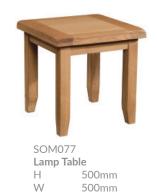

Making a focal point in any living room, our TV units offer the perfect place for your entertainment system, with storage and shelving in abundance.

The second

SOM006 Side Table with Drawer H 450mm W 600mm D 400mm