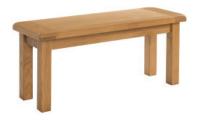

## Somerset Oak Dining Tables, Chairs and Benches

W 800mm L 1200mm - 1530mm Maximum seating: 4

SOM094 Dining Table with 2 Extensions H 780mm W 900mm L 1320mm - 1980mm Maximum seating: 6 SOM095 Dining Table with 2 Extensions H 780mm W 900mm L 1800mm - 2500mm Maximum seating: 8

DAV025 Curved Back Dining Chair H 1070mm W 460mm D 570mm

Available in a variety of sizes, our dining tables offer the ideal place to entertain and dine, creating a beautiful focal point to your dining room. Perfectly complimented by our dining chairs and wooden benches.