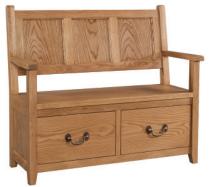

 SOM090 / SOM091 / SOM092

 90cm / 104cm / 150cm Bench

 H
 460mm

 W
 900mm / 1040mm / 1500mm

 D
 350mm

Offering traditional and functional storage for your dining and living space, our Somerset Oak collection creates a traditional yet contemporary look to your home.