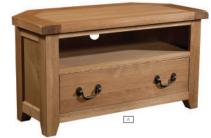

SOM073 Corner TV Unit H 570mm W 1025mm D 510mm Internal Measurements: A H 155mm W 820mm D 355mm

SOM088 Wide Screen TV Unit Н 500mm W 1500mm D 440mm Internal Measurements: Α В H 146mm H 146mm W 500mm W 370mm D 405mm D 375mm Fixed shelf Fixed shelf