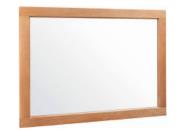

## Somerset Oak Sideboards, Console Tables and Mirrors

SOM083 **Wall Mirror 750 x 600** H 780mm W 635mm D 40mm

SOM084 **Wall Mirror 900 x 900** H 935mm W 935mm D 40mm

SOM085 **Wall Mirror 1300 x 900** H 1335mm W 935mm D 40mm