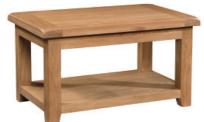

SOM066 **1 Door Cabinet** H 750mm W 450mm D 320mm With 1 adjustable shelf

SOM068Coffee Table with 2 DrawersH500mmW1000mmD600mmDrawers can be opened from both sides

SOM074 Standard Coffee Table H 500mm W 900mm D 600mm