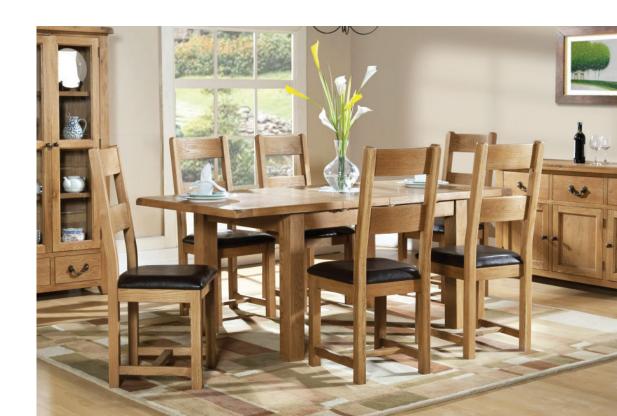

SOM063 Bookcase 900 x 900 H 900mm W 900mm D 320mm With 1 adjustable shelf

| SOM053                                   |        | SOM055                              |        |
|------------------------------------------|--------|-------------------------------------|--------|
| 3 Door 3 Drawer Sideboard                |        | Large Dresser Top                   |        |
| Н                                        | 865mm  | Н                                   | 1150mm |
| W                                        | 1500mm | W                                   | 1500mm |
| D                                        | 440mm  | D                                   | 320mm  |
| With 1 adjustable shelf in each cupboard |        | With 2 adjustable and 1 fixed shelf |        |