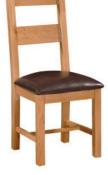

DAV025 Curved Back Dining Chair H 1070mm W 460mm D 570mm

Available in a variety of sizes, our dining tables offer the ideal place to entertain and dine, creating a beautiful focal point to your dining room. Perfectly complimented by our dining chairs and wooden benches.