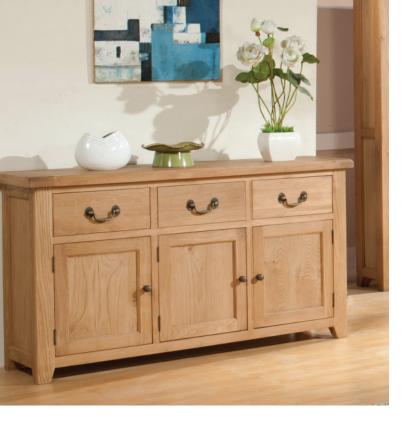

SOM079 **1 Drawer Console Table** H 750mm W 600mm D 300mm

SOM050 Small Sideboard H 800mm W 800mm D 320mm With 1 adjustable shelf

SOM051 **2 Door 2 Drawer Sideboard** H 865mm W 1060mm D 440mm With 1 adjustable shelf