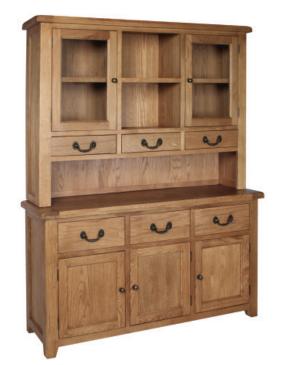

SOM063 Bookcase 900 x 900 H 900mm W 900mm D 320mm With 1 adjustable shelf

| SOM053                                   |        | SOM055                              |        |
|------------------------------------------|--------|-------------------------------------|--------|
| 3 Door 3 Drawer Sideboard                |        | Large Dresser Top                   |        |
| Н                                        | 865mm  | Н                                   | 1150mm |
| W                                        | 1500mm | W                                   | 1500mm |
| D                                        | 440mm  | D                                   | 320mm  |
| With 1 adjustable shelf in each cupboard |        | With 2 adjustable and 1 fixed shelf |        |

SOM087 Display Cabinet H 1800mm W 890mm D 370mm With 3 adjustable shelves

 SOM061

 Bookcase
 600 x 1800

 H
 1800mm

 W
 600mm

 D
 320mm

 With 3 adjustable shelves

SOM062 Bookcase 900 x 1800 H 1800mm W 900mm D 320mm With 3 adjustable shelves