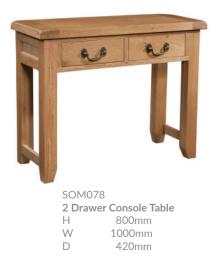

SOM079 **1 Drawer Console Table** H 750mm W 600mm D 300mm

SOM050 Small Sideboard H 800mm W 800mm D 320mm With 1 adjustable shelf

SOM051 **2 Door 2 Drawer Sideboard** H 865mm W 1060mm D 440mm With 1 adjustable shelf