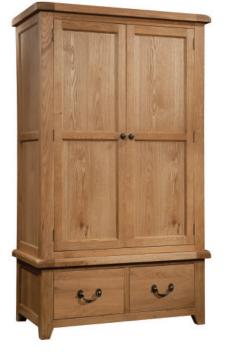

| 685mm |
|-------|
| 590mm |
| 55mm  |
|       |

SOM030 Single Wardrobe with 1 Drawer H 1900mm W 750mm D 600mm

SOM031 Double Wardrobe H 1900mm W 1105mm D 600mm

SOM032 Double Wardrobe with 2 Drawers H 1910mm W 1105mm D 600mm

SOM033 **Triple Wardrobe with 3 Drawers** H 1910mm W 1505mm D 600mm