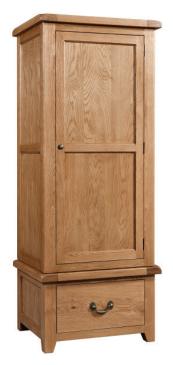

| 685mm |
|-------|
| 590mm |
| 55mm  |
|       |

SOM030 Single Wardrobe with 1 Drawer H 1900mm W 750mm D 600mm

SOM031 Double Wardrobe H 1900mm W 1105mm D 600mm

SOM032 Double Wardrobe with 2 Drawers H 1910mm W 1105mm D 600mm