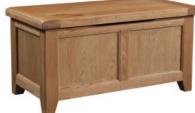

## Somerset Oak Beds and Blanket Box

 SOM041 / SOM042 / SOM043

 3' / 4'6" / 5' Low Foot End Bed

 H
 1150mm

 W
 1043mm / 1500mm / 1650mm

 L
 2130mm / 2130mm / 2195mm

| SOM0        | 21     |
|-------------|--------|
| Blanket Box |        |
| Н           | 505mm  |
| W           | 1000mm |
| D           | 500mm  |