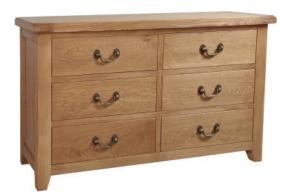

SOM003 **3 + 2 Chest** H 990mm W 950mm D 440mm

SOM004 **4 + 2 Chest** H 1200mm W 950mm D 440mm

SOM005 6 Drawer Wide Chest H 830mm W 1400mm D 440mm Offering traditional and functional storage for your bedroom, our Somerset Oak collection creates a traditional yet contemporary look to your home.