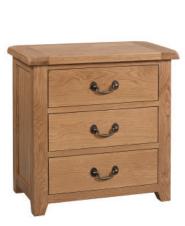

SOM001 **3 Drawer Bedside** H 635mm W 550mm D 420mm

SOM002 5 Drawer Wellington H 1205mm W 555mm D 420mm

SOM007 **3 Drawer Chest** H 830mm W 780mm D 440mm

| SOM008       |         |
|--------------|---------|
| 4 Drawe      | r Chest |
| Н            | 1055mm  |
| $\mathbb{W}$ | 780mm   |
| D            | 440mm   |