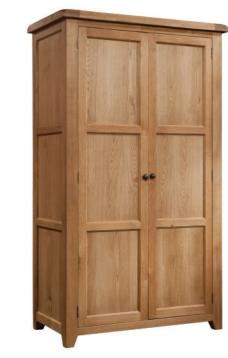

| 685mm |
|-------|
| 590mm |
| 55mm  |
|       |

SOM030 Single Wardrobe with 1 Drawer H 1900mm W 750mm D 600mm

SOM031 Double Wardrobe H 1900mm W 1105mm D 600mm

SOM032 Double Wardrobe with 2 Drawers H 1910mm W 1105mm D 600mm

SOM033 **Triple Wardrobe with 3 Drawers** H 1910mm W 1505mm D 600mm