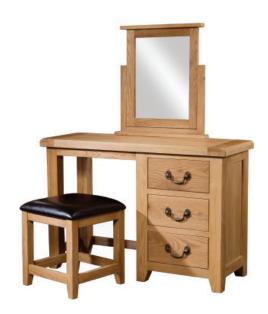

| SOM022   |        |
|----------|--------|
| Dressing | Table  |
| Н        | 780mm  |
| W        | 1150mm |
| D        | 440mm  |
|          |        |
| SOM023   |        |
| Stool    |        |
| Н        | 500mm  |
| W        | 450mm  |
| D        | 370mm  |
|          |        |
| SOM024   |        |
| 301M0Z4  |        |