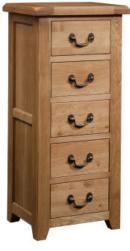

SOM001 **3 Drawer Bedside** H 635mm W 550mm D 420mm

SOM002 5 Drawer Wellington H 1205mm W 555mm D 420mm

SOM007 **3 Drawer Chest** H 830mm W 780mm D 440mm

| SOM008       |         |
|--------------|---------|
| 4 Drawe      | r Chest |
| Н            | 1055mm  |
| $\mathbb{W}$ | 780mm   |
| D            | 440mm   |