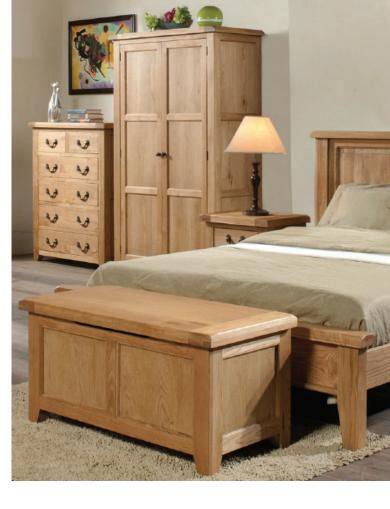

SOM003 **3 + 2 Chest** H 990mm W 950mm D 440mm

SOM004 **4 + 2 Chest** H 1200mm W 950mm D 440mm

SOM005 6 Drawer Wide Chest H 830mm W 1400mm D 440mm Offering traditional and functional storage for your bedroom, our Somerset Oak collection creates a traditional yet contemporary look to your home.

- Crafted from North American White Oak
- Made using traditional construction techniques
- Dovetailed drawers
- Classic metal drop handles
- Finished in a modern attractive wax
- Also available in dining, living and office.