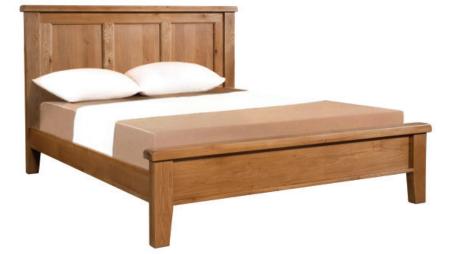

## Somerset Oak Beds and Blanket Box

 SOM041 / SOM042 / SOM043

 3' / 4'6" / 5' Low Foot End Bed

 H
 1150mm

 W
 1043mm / 1500mm / 1650mm

 L
 2130mm / 2130mm / 2195mm

| SOM0        | 21     |
|-------------|--------|
| Blanket Box |        |
| Н           | 505mm  |
| W           | 1000mm |
| D           | 500mm  |