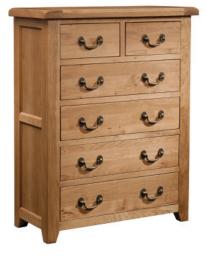

SOM001 **3 Drawer Bedside** H 635mm W 550mm D 420mm

SOM002 5 Drawer Wellington H 1205mm W 555mm D 420mm

SOM007 **3 Drawer Chest** H 830mm W 780mm D 440mm

| SOM008       |         |
|--------------|---------|
| 4 Drawe      | r Chest |
| Н            | 1055mm  |
| $\mathbb{W}$ | 780mm   |
| D            | 440mm   |

SOM003 **3 + 2 Chest** H 990mm W 950mm D 440mm

SOM004 **4 + 2 Chest** H 1200mm W 950mm D 440mm

SOM005 6 Drawer Wide Chest H 830mm W 1400mm D 440mm Offering traditional and functional storage for your bedroom, our Somerset Oak collection creates a traditional yet contemporary look to your home.