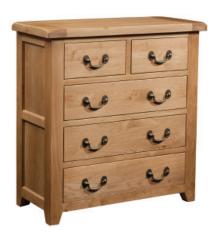

SOM001 **3 Drawer Bedside** H 635mm W 550mm D 420mm

SOM002 5 Drawer Wellington H 1205mm W 555mm D 420mm

SOM007 **3 Drawer Chest** H 830mm W 780mm D 440mm

| SOM008       |         |
|--------------|---------|
| 4 Drawe      | r Chest |
| Н            | 1055mm  |
| $\mathbb{W}$ | 780mm   |
| D            | 440mm   |

SOM003 **3 + 2 Chest** H 990mm W 950mm D 440mm

SOM004 **4 + 2 Chest** H 1200mm W 950mm D 440mm

SOM005 6 Drawer Wide Chest H 830mm W 1400mm D 440mm Offering traditional and functional storage for your bedroom, our Somerset Oak collection creates a traditional yet contemporary look to your home.