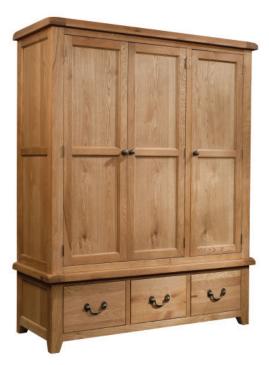

** H 1200mm W 950mm D 440mm



SOM005 6 Drawer Wide Chest H 830mm W 1400mm D 440mm Offering traditional and functional storage for your bedroom, our Somerset Oak collection creates a traditional yet contemporary look to your home.

| SOM022   |        |
|----------|--------|
| Dressing | Table  |
| Н        | 780mm  |
| W        | 1150mm |
| D        | 440mm  |
|          |        |
| SOM023   |        |
| Stool    |        |
| Н        | 500mm  |
| W        | 450mm  |
| D        | 370mm  |
|          |        |
| SOM024   |        |
| 301M0Z4  |        |

| 685mm |
|-------|
| 590mm |
| 55mm  |
|       |





SOM030 Single Wardrobe with 1 Drawer H 1900mm W 750mm D 600mm



SOM031 Double Wardrobe H 1900mm W 1105mm D 600mm



SOM032 Double Wardrobe with 2 Drawers H 1910mm W 1105mm D 600mm



SOM033 **Triple Wardrobe with 3 Drawers** H 1910mm W 1505mm D 600mm

## Somerset Oak Beds and Blanket Box



 SOM041 / SOM042 / SOM043

 3' / 4'6" / 5' Low Foot End Bed

 H
 1150mm

 W
 1043mm / 1500mm / 1650mm

 L
 2130mm / 2130mm / 2195mm



| SOM0        | 21     |
|-------------|--------|
| Blanket Box |        |
| Н           | 505mm  |
| W           | 1000mm |
| D           | 500mm  |









- Crafted from North American White Oak
- Made using traditional construction techniques
- Dovetailed drawers
- Classic metal drop handles
- Finished in a modern attractive wax
- Also available in dining, living and office.

All measurements are approximate. Ne reserve the right to alter specification.