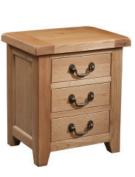

SOM001 **3 Drawer Bedside** H 635mm W 550mm D 420mm

SOM002 5 Drawer Wellington H 1205mm W 555mm D 420mm

SOM007 **3 Drawer Chest** H 830mm W 780mm D 440mm

| SOM008       |         |
|--------------|---------|
| 4 Drawe      | r Chest |
| Н            | 1055mm  |
| $\mathbb{W}$ | 780mm   |
| D            | 440mm   |