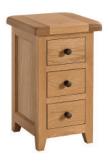

## Somerset Oak Bedsides and Chests

| SOM009   |                |
|----------|----------------|
| Narrow 3 | Drawer Bedside |
| Н        | 630mm          |
| W        | 360mm          |
| D        | 380mm          |