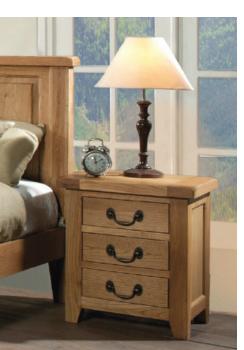

## Somerset Oak Bedsides and Chests

| SOM009   |                |
|----------|----------------|
| Narrow 3 | Drawer Bedside |
| Н        | 630mm          |
| W        | 360mm          |
| D        | 380mm          |

SOM001 **3 Drawer Bedside** H 635mm W 550mm D 420mm

SOM002 5 Drawer Wellington H 1205mm W 555mm D 420mm

SOM007 **3 Drawer Chest** H 830mm W 780mm D 440mm

| SOM008       |         |
|--------------|---------|
| 4 Drawe      | r Chest |
| Н            | 1055mm  |
| $\mathbb{W}$ | 780mm   |
| D            | 440mm   |