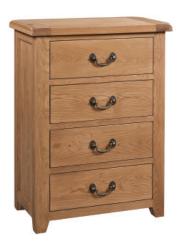

SOM001 **3 Drawer Bedside** H 635mm W 550mm D 420mm

SOM002 5 Drawer Wellington H 1205mm W 555mm D 420mm

SOM007 **3 Drawer Chest** H 830mm W 780mm D 440mm

| SOM008       |         |
|--------------|---------|
| 4 Drawe      | r Chest |
| Н            | 1055mm  |
| $\mathbb{W}$ | 780mm   |
| D            | 440mm   |

SOM003 **3 + 2 Chest** H 990mm W 950mm D 440mm

SOM004 **4 + 2 Chest** H 1200mm W 950mm D 440mm

SOM005 6 Drawer Wide Chest H 830mm W 1400mm D 440mm Offering traditional and functional storage for your bedroom, our Somerset Oak collection creates a traditional yet contemporary look to your home.