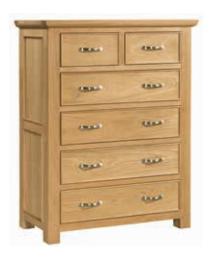

25mm (40 ½")

 W
 465mm (18 ½")

 D
 635mm (25")



 Dark Orange Fabric Dining Chair

 H
 1025mm (40 ½")

 W
 465mm (18 ½")

 D
 635mm (25")



 Beige Fabric Dining Chair

 H
 1025mm (40 ½")

 W
 465mm (18 ½")

 D
 635mm (25")



**Light Grey Fabric Dining Chair**H 1025mm (40 ¼")
W 465mm (18 ¼")
D 635mm (25")



 Charcoal Fabric Dining Chair

 H
 1025mm (40 ½")

 W
 465mm (18 ½")

 D
 635mm (25")



Blue Fabric Dining Chair H 1025mm (40 ¼") W 465mm (18 ¼") D 635mm (25")



H 1025mm (40 %")
W 465mm (18 %")
D 635mm (25")



### Oak Collection 8 Bedroom

Oak Collection 8 Bedroom



### 3 Drawer Bedside

H 630mm (24 ¾") W 550mm (21 ¾") D 420mm (16 ½")



### 5 Drawer Wellington

H 1200mm (47 ¼") W 550mm (21 ¾") D 420mm (16 ½")



### 3 + 2 Chest

H 990mm (39") W 950mm (37 ½") D 440mm (17 ¼")



### 4 + 2 Chest

H 1200mm (47 ¼") W 950mm (37 ½") D 440mm (17 ¼")





### **Blanket Box**

H 500mm (19 ¾") W 1000mm (39 ½") D 500mm (19 ¾")



### **6 Drawer Wide Chest**

H 830mm (32 ¾") W 1400mm (55 ¼") D 440mm (17 ¼")

### Oak Collection 8 Bedroom



### **Dressing Table**

H 780mm (30 ¾") W 1150mm (45 ¼") D 440mm (17 ¼")



### Stool

H 450mm (17 ¾") W 400mm (15 ¾") D 400mm (15 ¾")



### Mirror

H 680mm (26 ¾") W 590mm (23 ¾") D 550mm (21 ¾")



Oak Collection & Bedroom



### Single Wardrobe with 1 Drawer

H 1900mm (74 ¾") W 750mm (29 ½") D 600mm (23 ¾")



### **Double Wardrobe**

H 1900mm (74 ¾") W 1100mm (43 ¼") D 600mm (23 ¾")



### **Gents Wardrobe with 2 Drawers**

H 1900mm (74 ¾") W 1100mm (43 ¼") D 600mm (23 ¾")



### **Triple Wardrobe with 3 Drawers**

H 1900mm (74 ¾")