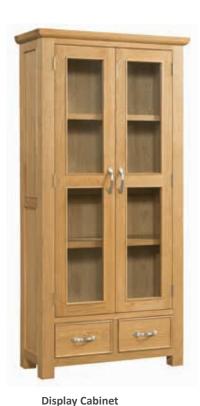

### **Small Cabinet with 2 Doors**

H 750mm (29 ½") W 750mm (29 ½") D 350mm (13 ¾")