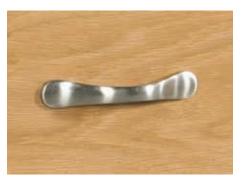

### Bookcase 900 x 1800

Н 1800mm (71") W 900mm (35 ½") D 320mm (12 ½")

1800mm (71") W 900mm (35 ½") D 370mm (14 ½")

Enhanced with beautiful bevelled tops, dovetailed drawers and a modern metal handle.

Oak
Collection 8
Dining 8
Occasional