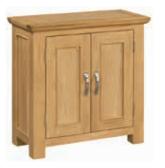

### **Small Cabinet with 2 Doors**

H 750mm (29 ½") W 750mm (29 ½") D 350mm (13 ¾")