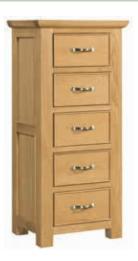

ollection 8 Dining



 Mauve Fabric Dining Chair

 H
 1025mm (40 ½")

 W
 465mm (18 ½")

 D
 635mm (25")



 Purple Fabric Dining Chair

 H
 1025mm (40 ½")

 W
 465mm (18 ½")

 D
 635mm (25")



 Dark Orange Fabric Dining Chair

 H
 1025mm (40 ½")

 W
 465mm (18 ½")

 D
 635mm (25")



 Beige Fabric Dining Chair

 H
 1025mm (40 ½")

 W
 465mm (18 ½")

 D
 635mm (25")



**Light Grey Fabric Dining Chair**H 1025mm (40 ¼")
W 465mm (18 ¼")
D 635mm (25")



 Charcoal Fabric Dining Chair

 H
 1025mm (40 ½")

 W
 465mm (18 ½")

 D
 635mm (25")



Blue Fabric Dining Chair H 1025mm (40 ¼") W 465mm (18 ¼") D 635mm (25")



H 1025mm (40 %")
W 465mm (18 %")
D 635mm (25")



### Oak Collection 8 Bedroom

Oak Collection 8 Bedroom



### 3 Drawer Bedside

H 630mm (24 ¾") W 550mm (21 ¾") D 420mm (16 ½")



### 5 Drawer Wellington

H 1200mm (47 ¼") W 550mm (21 ¾") D 420mm (16 ½")



### 3 + 2 Chest

H 990mm (39") W 950mm (37 ½") D 440mm (17 ¼")



### 4 + 2 Chest

H 1200mm (47 ¼") W 950mm (37 ½") D 440mm (17 ¼")





### **Blanket Box**

H 500mm (19 ¾") W 1000mm (39 ½") D 500mm (19 ¾")



### **6 Drawer Wide Chest**

H 830mm (32 ¾") W 1400mm (55 ¼") D 440mm (17 ¼")

### Oak Collection 8 Bedroom



### **Dressing Table**

H 780mm (30 ¾") W 1150mm (45 ¼") D 440mm (17 ¼")



### Stool

H 450mm (17 ¾") W 400mm (15 ¾") D 400mm (15 ¾")



### Mirror

H 680mm (26 ¾") W 590mm (23 ¾") D 550mm (21 ¾")



Oak Collection & Bedroom



### Single Wardrobe with 1 Drawer

H 1900mm (74 ¾") W 750mm (29 ½") D 600mm (23 ¾")



### **Double Wardrobe**

H 1900mm (74 ¾") W 1100mm (43 ¼") D 600mm (23 ¾")



### **