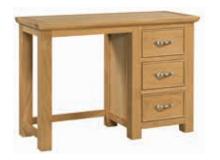

g Chair**H 1025mm (40 ¼")
W 465mm (18 ¼")
D 635mm (25")



 Charcoal Fabric Dining Chair

 H
 1025mm (40 ½")

 W
 465mm (18 ½")

 D
 635mm (25")



Blue Fabric Dining Chair H 1025mm (40 ¼") W 465mm (18 ¼") D 635mm (25")



H 1025mm (40 %")
W 465mm (18 %")
D 635mm (25")



### Oak Collection 8 Bedroom

Oak Collection 8 Bedroom



### 3 Drawer Bedside

H 630mm (24 ¾") W 550mm (21 ¾") D 420mm (16 ½")



### 5 Drawer Wellington

H 1200mm (47 ¼") W 550mm (21 ¾") D 420mm (16 ½")



### 3 + 2 Chest

H 990mm (39") W 950mm (37 ½") D 440mm (17 ¼")



### 4 + 2 Chest

H 1200mm (47 ¼") W 950mm (37 ½") D 440mm (17 ¼")





### **Blanket Box**

H 500mm (19 ¾") W 1000mm (39 ½") D 500mm (19 ¾")



### **6 Drawer Wide Chest**

H 830mm (32 ¾") W 1400mm (55 ¼") D 440mm (17 ¼")

### Oak Collection 8 Bedroom



### **Dressing Table**

H 780mm (30 ¾") W 1150mm (45 ¼") D 440mm (17 ¼")



### Stool

H 450mm (17 ¾") W 400mm (15 ¾") D 400mm (15 ¾")



### Mirror

H 680mm (26 ¾") W 590mm (23 ¾") D 550mm (21 ¾")



Oak Collection & Bedroom



### Single Wardrobe with 1 Drawer

H 1900mm (74 ¾") W 750mm (29 ½") D 600mm (23 ¾")



### **Double Wardrobe**

H 1900mm (74 ¾") W 1100mm (43 ¼") D 600mm (23 ¾")



### **Gents Wardrobe with 2 Drawers**

H 1900mm (74 ¾") W 1100mm (43 ¼") D 600mm (23 ¾")



### **Triple Wardrobe with 3 Drawers**

H 1900mm (74 ¾") W 1500mm (59") D 600mm (23 ¾")

### Oak Collection 8 Bedroom

Crafted from North
American White
Oak and finished
in a light lacquer,
this oak range
has a timeless
yet contemporary
design, creating a
light and modern
feel to your home.









Local stock