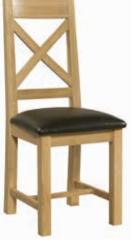

### **Cross Back Dining Chair**

H 1030mm (40 ½") W 515mm (20 ¼") D 440mm (17 ¼")