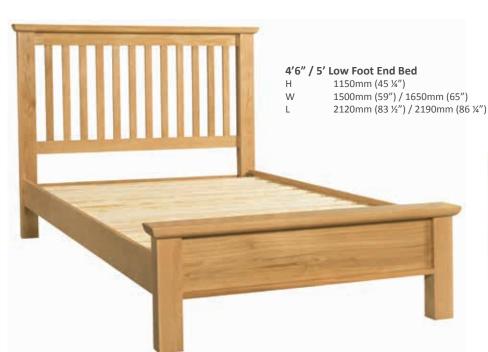

### Oak Collection 8 Bedroom

Crafted from North
American White
Oak and finished
in a light lacquer,
this oak range
has a timeless
yet contemporary
design, creating a
light and modern
feel to your home.