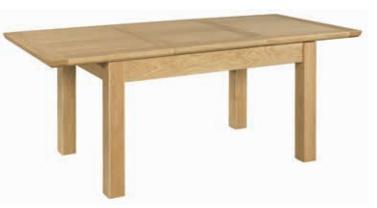

### Butterfly Extension Table 120 x 80

H 785mm (31") W 800mm (31 ½") L 1200mm (47 ¼") Extends to 1600mm (63")

\*Pictured

### **Butterfly Extension Table 140 x 90**

H 785mm (31") W 900mm (35 ½") L 1400mm (55 ½") Extends to 2000mm (78 ¾")

Create a beautiful dining room with these stunning tables and add a splash of colour with the eye catching fabric chairs.