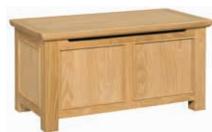

Dining Chair

 H
 1025mm (40 ½")

 W
 465mm (18 ½")

 D
 635mm (25")



 Beige Fabric Dining Chair

 H
 1025mm (40 ½")

 W
 465mm (18 ½")

 D
 635mm (25")



**Light Grey Fabric Dining Chair**H 1025mm (40 ¼")
W 465mm (18 ¼")
D 635mm (25")



 Charcoal Fabric Dining Chair

 H
 1025mm (40 ½")

 W
 465mm (18 ½")

 D
 635mm (25")



Blue Fabric Dining Chair H 1025mm (40 ¼") W 465mm (18 ¼") D 635mm (25")



H 1025mm (40 %")
W 465mm (18 %")
D 635mm (25")



### Oak Collection 8 Bedroom

Oak Collection 8 Bedroom



### 3 Drawer Bedside

H 630mm (24 ¾") W 550mm (21 ¾") D 420mm (16 ½")



### 5 Drawer Wellington

H 1200mm (47 ¼") W 550mm (21 ¾") D 420mm (16 ½")



### 3 + 2 Chest

H 990mm (39") W 950mm (37 ½") D 440mm (17 ¼")



### 4 + 2 Chest

H 1200mm (47 ¼") W 950mm (37 ½") D 440mm (17 ¼")





### **Blanket Box**

H 500mm (19 ¾") W 1000mm (39 ½") D 500mm (19 ¾")



### **6 Drawer Wide Chest**

H 830mm (32 ¾") W 1400mm (55 ¼") D 440mm (17 ¼")

### Oak Collection 8 Bedroom



### **Dressing Table**

H 780mm (30 ¾") W 1150mm (45 ¼") D 440mm (17 ¼")



### Stool

H 450mm (17 ¾") W 400mm (15 ¾") D 400mm (15 ¾")



### Mirror

H 680mm (26 ¾") W 590mm (23 ¾") D 550mm (21 ¾")



Oak Collection & Bedroom



### Single Wardrobe with 1 Drawer

H 1900mm (74 ¾") W 750mm (29 ½") D 600mm (23 ¾")



### **Double Wardrobe**

H 1900mm (74 ¾") W 1100mm (43 ¼") D 600mm (23 ¾")



### **Gents Wardrobe with 2 Drawers**

H 1900mm (74 ¾") W 1100mm (43 ¼") D 600mm (23 ¾")



### **Triple Wardrobe with 3 Drawers**

H 1900mm (74 ¾") W 1500mm (59") D 600mm (23 ¾")

### Oak Collection 8 Bedroom

Crafted f