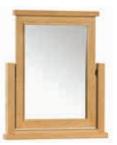

### Mirror

H 680mm (26 ¾") W 590mm (23 ¾") D 550mm (21 ¾")

Oak Collection & Bedroom