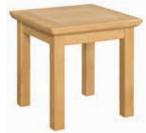

900mm (35 ½") D 320mm (12 ½")



1800mm (71") W 900mm (35 ½") D 370mm (14 ½")

Enhanced with beautiful bevelled tops, dovetailed drawers and a modern metal handle.

Oak
Collection 8
Dining 8
Occasional



### Butterfly Extension Table 120 x 80

H 785mm (31") W 800mm (31 ½") L 1200mm (47 ¼") Extends to 1600mm (63")

\*Pictured





### **Cross Back Dining Chair**

H 1030mm (40 ½") W 515mm (20 ¼") D 440mm (17 ¼")



#### **Monks Bench**

H 980mm (38 ½") W 1100mm (43 ½") D 510mm (20")

### **Butterfly Extension Table 140 x 90**

H 785mm (31") W 900mm (35 ½") L 1400mm (55 ½") Extends to 2000mm (78 ¾")

Create a beautiful dining room with these stunning tables and add a splash of colour with the eye catching fabric chairs.



### **Nest of Tables**

H 500mm (19 ¾") W 580mm (23") D 380mm (15")



### Lamp Table

H 500mm (19 ¾")
W 500mm (19 ¾")
D 500mm (19 ¾")



#### Side Table with Drawer

H 450mm (17 ¾") W 600mm (23 ¾") D 400mm (15 ¾")

## Oak Collection 8 Dining



 Mauve Fabric Dining Chair

 H
 1025mm (40 ½")

 W
 465mm (18 ½")

 D
 635mm (25")



 Purple Fabric Dining Chair

 H
 1025mm (40 ½")

 W
 465mm (18 ½")

 D
 635mm (25")



 Dark Orange Fabric Dining Chair

 H
 1025mm (40 ½")

 W
 465mm (18 ½")

 D
 635mm (25")



 Beige Fabric Dining Chair

 H
 1025mm (40 ½")

 W
 465mm (18 ½")

 D
 635mm (25")



**Light Grey Fabric Dining Chair**H 1025mm (40 ¼")
W 465mm (18 ¼")
D 635mm (25")



 Charcoal Fabric Dining Chair

 H
 1025mm (40 ½")

 W
 465mm (18 ½")

 D
 635mm (25")



Blue Fabric Dining Chair H 1025mm (40 ¼") W 465mm (18 ¼") D 635mm (25")



H 1025mm (40 %")
W 465mm