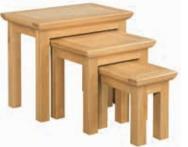

m (23 ¾") D 320mm (12 ½")



### Bookcase 900 x 1800

Н 1800mm (71") W 900mm (35 ½") D 320mm (12 ½")



1800mm (71") W 900mm (35 ½") D 370mm (14 ½")

Enhanced with beautiful bevelled tops, dovetailed drawers and a modern metal handle.

Oak
Collection 8
Dining 8
Occasional



### Butterfly Extension Table 120 x 80

H 785mm (31") W 800mm (31 ½") L 1200mm (47 ¼") Extends to 1600mm (63")

\*Pictured





### **Cross Back Dining Chair**

H 1030mm (40 ½") W 515mm (20 ¼") D 440mm (17 ¼")



#### **Monks Bench**

H 980mm (38 ½") W 1100mm (43 ½") D 510mm (20")

### **Butterfly Extension Table 140 x 90**

H 785mm (31") W 900mm (35 ½") L 1400mm (55 ½") Extends to 2000mm (78 ¾")

Create a beautiful dining room with these stunning tables and add a splash of colour with the eye catching fabric chairs.



### **Nest of Tables**

H 500mm (19 ¾") W 580mm (23") D 380mm (15")



### Lamp Table

H 500mm (19 ¾")
W 500mm (19 ¾")
D 500mm (19 ¾")



#### Side Table with Drawer

H 450mm (17 ¾") W 600mm (23 ¾") D 400mm (15 ¾")

## Oak Collection 8 Dining



 Mauve Fabric Dining Chair

 H
 1025mm (40 ½")

 W
 465mm (18 ½")

 D
 635mm (25")



 Purple Fabric Dining Chair

 H
 1025mm (40 ½")

 W
 465mm (18 ½")

 D
 635mm (25")



 Dark Orange Fabric Dining Chair

 H
 1025mm (40 ½")

 W
 465mm (18 ½")

 D
 635mm (25")



 Beige Fabric Dining Chair

 H
 1025mm (40 ½")

 W
 465mm (18 ½")

 D
 635mm (25")



**Light Grey Fabric Dining Chair**H 1025mm (40 ¼")
W 465mm (18 ¼")
D 635mm (25")



 Charcoal Fabric Dining Chair

 H
 1025mm (40 ½")

 W
 465mm (18 ½")

 D
 635mm (25")



Blue Fabric Dining Chair H 1