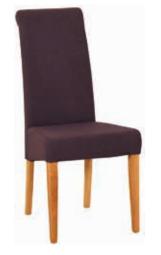

## Oak Collection 8 Dining

 Mauve Fabric Dining Chair

 H
 1025mm (40 ½")

 W
 465mm (18 ½")

 D
 635mm (25")

 Purple Fabric Dining Chair

 H
 1025mm (40 ½")

 W
 465mm (18 ½")

 D
 635mm (25")

 Dark Orange Fabric Dining Chair

 H
 1025mm (40 ½")

 W
 465mm (18 ½")

 D
 635mm (25")

 Beige Fabric Dining Chair

 H
 1025mm (40 ½")

 W
 465mm (18 ½")

 D
 635mm (25")

**Light Grey Fabric Dining Chair**H 1025mm (40 ¼")
W 465mm (18 ¼")
D 635mm (25")

 Charcoal Fabric Dining Chair

 H
 1025mm (40 ½")

 W
 465mm (18 ½")

 D
 635mm (25")

Blue Fabric Dining Chair H 1025mm (40 ¼") W 465mm (18 ¼") D 635mm (25")