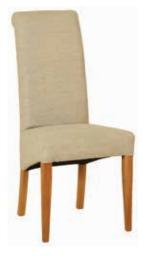

 D
 635mm (25")

 Dark Orange Fabric Dining Chair

 H
 1025mm (40 ½")

 W
 465mm (18 ½")

 D
 635mm (25")

 Beige Fabric Dining Chair

 H
 1025mm (40 ½")

 W
 465mm (18 ½")