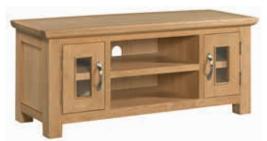

### **Large TV Unit**

H 500mm (19 ¾") W 1200mm (47 ¼") D 440mm (17 ¼")

**Corner TV Unit** 

H 560mm (22") W 1020mm (40 ¼") D 510mm (20")

A stunning oak collection, with a timeless design. This range has beading on the side panels & drawer fronts adding that extra special touch. Finished in a light lacquer.