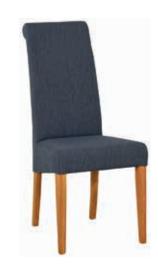

 D
 635mm (25")

**Light Grey Fabric Dining Chair**H 1025mm (40 ¼")
W 465mm (18 ¼")
D 635mm (25")

 Charcoal Fabric Dining Chair

 H
 1025mm (40 ½")

 W
 465mm (18 ½")

 D
 635mm (25")

Blue Fabric Dining Chair H 1025mm (40 ¼") W 465mm (18 ¼") D 635mm (25")