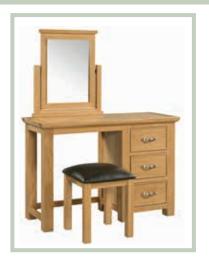

### **Dressing Table**

H 780mm (30 ¾") W 1150mm (45 ¼") D 440mm (17 ¼")

### Stool

H 450mm (17 ¾") W 400mm (15 ¾") D 400mm (15 ¾")

### Mirror

H 680mm (26 ¾") W 590mm (23 ¾") D 550mm (21 ¾")

Oak Collection & Bedroom