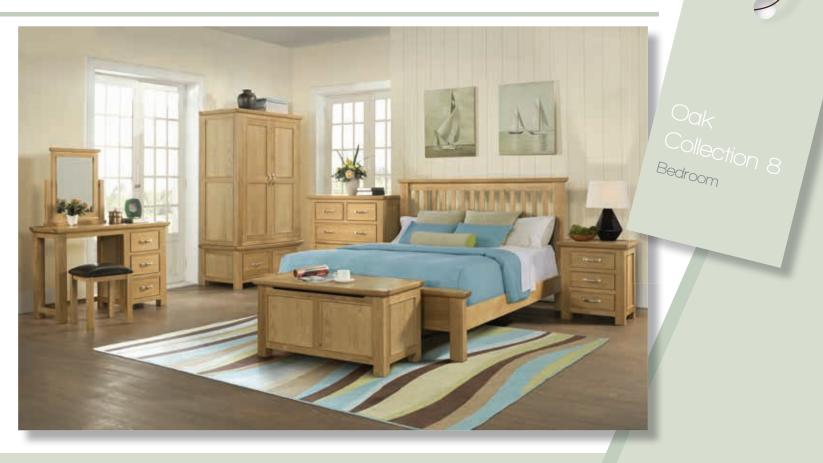

### Oak Collection 8 Bedroom

Crafted from North
American White
Oak and finished
in a light lacquer,
this oak range
has a timeless
yet contemporary
design, creating a
light and modern
feel to your home.