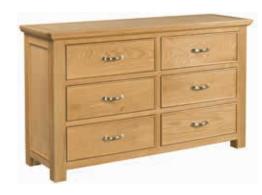

Beige Fabric Dining Chair

 H
 1025mm (40 ½")

 W
 465mm (18 ½")

 D
 635mm (25")



**Light Grey Fabric Dining Chair**H 1025mm (40 ¼")
W 465mm (18 ¼")
D 635mm (25")



 Charcoal Fabric Dining Chair

 H
 1025mm (40 ½")

 W
 465mm (18 ½")

 D
 635mm (25")



Blue Fabric Dining Chair H 1025mm (40 ¼") W 465mm (18 ¼") D 635mm (25")



H 1025mm (40 %")
W 465mm (18 %")
D 635mm (25")



### Oak Collection 8 Bedroom

Oak Collection 8 Bedroom



### 3 Drawer Bedside

H 630mm (24 ¾") W 550mm (21 ¾") D 420mm (16 ½")



### 5 Drawer Wellington

H 1200mm (47 ¼") W 550mm (21 ¾") D 420mm (16 ½")



### 3 + 2 Chest

H 990mm (39") W 950mm (37 ½") D 440mm (17 ¼")



### 4 + 2 Chest

H 1200mm (47 ¼") W 950mm (37 ½") D 440mm (17 ¼")





### **Blanket Box**

H 500mm (19 ¾") W 1000mm (39 ½") D 500mm (19 ¾")



### **6 Drawer Wide Chest**

H 830mm (32 ¾") W 1400mm (55 ¼") D 440mm (17 ¼")

### Oak Collection 8 Bedroom



### **Dressing Table**

H 780mm (30 ¾") W 1150mm (45 ¼") D 440mm (17 ¼")



### Stool

H 450mm (17 ¾") W 400mm (15 ¾") D 400mm (15 ¾")



### Mirror

H 680mm (26 ¾") W 590mm (23 ¾") D 550mm (21 ¾")



Oak Collection & Bedroom



### Single Wardrobe with 1 Drawer

H 1900mm (74 ¾") W 750mm (29 ½") D 600mm (23 ¾")



### **Double Wardrobe**

H 1900mm (74 ¾") W 1100mm (43 ¼") D 600mm (23 ¾")



### **Gents Wardrobe with 2 Drawers**

H 1900mm (74 ¾") W 1100mm (43 ¼") D 600mm (23 ¾")



### **Triple Wardrobe with 3 Drawers**

H 1900mm (74 ¾") W 1500mm (59") D 600mm (23 ¾")

### Oak Collection 8 Bedroom

Crafted from North
American White
Oak and finished
in a light lacquer,
this oak ra