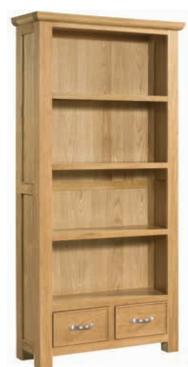

### Bookcase 900 x 1800

Н 1800mm (71") W 900mm (35 ½") D 320mm (12 ½")

1800mm (71") W 900mm (35 ½") D 370mm (14 ½")

Enhanced with beautiful bevelled tops, dovetailed drawers and a modern metal handle.

Oak
Collection 8
Dining 8
Occasional