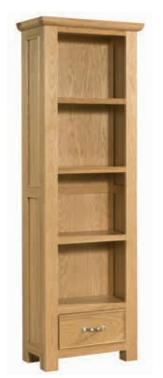

(20")

A stunning oak collection, with a timeless design. This range has beading on the side panels & drawer fronts adding that extra special touch. Finished in a light lacquer.



**Small Sideboard** 

H 800mm (31 ½") W 800mm (31 ½") D 320mm (12 ½")



2 Door 2 Drawer Sideboard

H 860mm (34") W 1060mm (41 ¾") D 440mm (17 ¼")



3 Door 3 Drawer Sideboard

H 860mm (34") W 1500mm (59") D 440mm (17 1/4")



**Large Sideboard with Wine Rack** 

H 880mm (34 ¾") W 1500mm (59") D 440mm (17 ¼")



### **Coffee Table with 2 Drawers**

500mm (19 ¾") 1000mm (39 ½") 600mm (23 ¾")



### **Standard Coffee Table**

500mm (19 ¾") W 900mm (35 ½") 600mm (23 ¾")



### 2 Drawer Console Table

800mm (31 ½") 1000mm (39 ½") 420mm (16 ½")



### 1 Drawer Console Table 750mm (29 ½")

600mm (23 ¾") 300mm (12")



### Bookcase 600 x 1800

1800mm (71") W 600mm (23 ¾") D 320mm (12 ½")



### Bookcase 900 x 1800

Н 1800mm (71") W 900mm (35 ½") D 320mm (12 ½")



1800mm (71") W 900mm (35 ½") D 370mm (14 ½")

Enhanced with beautiful bevelled tops, dovetailed drawers and a modern metal handle.

Oak
Collection 8
Dining 8
Occasional



### Butterfly Extension Table 120 x 80

H 785mm (31") W 800mm (31 ½") L 1200mm (47 ¼") Extends to 1600mm (63")

\*Pictured





### **Cross Back Dining Chair**

H 1030mm (40 ½") W 515mm (20 ¼") D 440mm (17 ¼")



#### **Monks Bench**

H 980mm (38 ½") W 1100mm (43 ½") D 510mm (20")

### **Butterfly Extension Table 140 x 90**

H 785mm (31") W 900mm (35 ½") L 1400mm (55 ½") Extends to 2000mm (78 ¾")

Create a beautiful dining room with these stunning tables and add a splash of