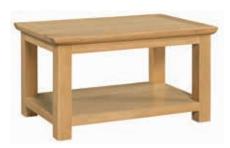

mm (13 ¾")



#### **Small TV Unit**

H 500mm (19 ¾") W 900mm (35 ½") D 440mm (17 ¼")



### **Large TV Unit**

H 500mm (19 ¾") W 1200mm (47 ¼") D 440mm (17 ¼")



**Corner TV Unit** 

H 560mm (22") W 1020mm (40 ¼") D 510mm (20")

A stunning oak collection, with a timeless design. This range has beading on the side panels & drawer fronts adding that extra special touch. Finished in a light lacquer.



**Small Sideboard** 

H 800mm (31 ½") W 800mm (31 ½") D 320mm (12 ½")



2 Door 2 Drawer Sideboard

H 860mm (34") W 1060mm (41 ¾") D 440mm (17 ¼")



3 Door 3 Drawer Sideboard

H 860mm (34") W 1500mm (59") D 440mm (17 1/4")



**Large Sideboard with Wine Rack** 

H 880mm (34 ¾") W 1500mm (59") D 440mm (17 ¼")



### **Coffee Table with 2 Drawers**

500mm (19 ¾") 1000mm (39 ½") 600mm (23 ¾")



### **Standard Coffee Table**

500mm (19 ¾") W 900mm (35 ½") 600mm (23 ¾")



### 2 Drawer Console Table

800mm (31 ½") 1000mm (39 ½") 420mm (16 ½")



### 1 Drawer Console Table 750mm (29 ½")

600mm (23 ¾") 300mm (12")



### Bookcase 600 x 1800

1800mm (71") W 600mm (23 ¾") D 320mm (12 ½")



### Bookcase 900 x 1800

Н 1800mm (71") W 900mm (35 ½") D 320mm (12 ½")



1800mm (71") W 900mm (35 ½") D 370mm (14 ½")

Enhanced with beautiful bevelled tops, dovetailed drawers and a modern metal handle.

Oak
Collection 8
Dining 8
Occasional



### Butterfly Extension Table 120 x 80

H 785mm (31") W 800mm (31 ½") L 1200mm (47 ¼") Extends to 1600mm (63")

\*Pictured





### **Cross Back Dining Chair**

H 1030mm (40 ½") W 515mm (20 ¼") D 440mm (17 ¼")



#### **Monks Bench**

H 980mm (38 ½") W 11