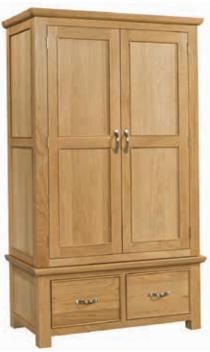

### **Gents Wardrobe with 2 Drawers**

H 1900mm (74 ¾") W 1100mm (43 ¼") D 600mm (23 ¾")