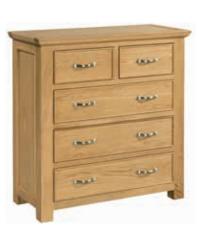

mm (18 ½")

 D
 635mm (25")



 Purple Fabric Dining Chair

 H
 1025mm (40 ½")

 W
 465mm (18 ½")

 D
 635mm (25")



 Dark Orange Fabric Dining Chair

 H
 1025mm (40 ½")

 W
 465mm (18 ½")

 D
 635mm (25")



 Beige Fabric Dining Chair

 H
 1025mm (40 ½")

 W
 465mm (18 ½")

 D
 635mm (25")



**Light Grey Fabric Dining Chair**H 1025mm (40 ¼")
W 465mm (18 ¼")
D 635mm (25")



 Charcoal Fabric Dining Chair

 H
 1025mm (40 ½")

 W
 465mm (18 ½")

 D
 635mm (25")



Blue Fabric Dining Chair H 1025mm (40 ¼") W 465mm (18 ¼") D 635mm (25")



H 1025mm (40 %")
W 465mm (18 %")
D 635mm (25")



### Oak Collection 8 Bedroom

Oak Collection 8 Bedroom



### 3 Drawer Bedside

H 630mm (24 ¾") W 550mm (21 ¾") D 420mm (16 ½")



### 5 Drawer Wellington

H 1200mm (47 ¼") W 550mm (21 ¾") D 420mm (16 ½")



### 3 + 2 Chest

H 990mm (39") W 950mm (37 ½") D 440mm (17 ¼")



### 4 + 2 Chest

H 1200mm (47 ¼") W 950mm (37 ½") D 440mm (17 ¼")





### **Blanket Box**

H 500mm (19 ¾") W 1000mm (39 ½") D 500mm (19 ¾")



### **6 Drawer Wide Chest**

H 830mm (32 ¾") W 1400mm (55 ¼") D 440mm (17 ¼")

### Oak Collection 8 Bedroom



### **Dressing Table**

H 780mm (30 ¾") W 1150mm (45 ¼") D 440mm (17 ¼")



### Stool

H 450mm (17 ¾") W 400mm (15 ¾") D 400mm (15 ¾")



### Mirror

H 680mm (26 ¾") W 590mm (23 ¾") D 550mm (21 ¾")



Oak Collection & Bedroom



### Single Wardrobe with 1 Drawer

H 1900mm (74 ¾") W 750mm (29 ½") D 600mm (23 ¾")



### **Double Wardrobe**

H 1900mm (74 ¾") W 1100mm (43 ¼") D 600mm (23 ¾")



### **Gents Wardrobe with 2 Drawers**

H 1900mm (74 ¾") W 1100mm (43 ¼") D 600mm (2