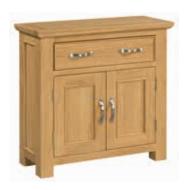

### **Small Cabinet with 2 Doors**

H 750mm (29 ½") W 750mm (29 ½") D 350mm (13 ¾")