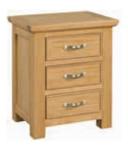

le with Drawer

H 450mm (17 ¾") W 600mm (23 ¾") D 400mm (15 ¾")

## Oak Collection 8 Dining



 Mauve Fabric Dining Chair

 H
 1025mm (40 ½")

 W
 465mm (18 ½")

 D
 635mm (25")



 Purple Fabric Dining Chair

 H
 1025mm (40 ½")

 W
 465mm (18 ½")

 D
 635mm (25")



 Dark Orange Fabric Dining Chair

 H
 1025mm (40 ½")

 W
 465mm (18 ½")

 D
 635mm (25")



 Beige Fabric Dining Chair

 H
 1025mm (40 ½")

 W
 465mm (18 ½")

 D
 635mm (25")



**Light Grey Fabric Dining Chair**H 1025mm (40 ¼")
W 465mm (18 ¼")
D 635mm (25")



 Charcoal Fabric Dining Chair

 H
 1025mm (40 ½")

 W
 465mm (18 ½")

 D
 635mm (25")



Blue Fabric Dining Chair H 1025mm (40 ¼") W 465mm (18 ¼") D 635mm (25")



H 1025mm (40 %")
W 465mm (18 %")
D 635mm (25")



### Oak Collection 8 Bedroom

Oak Collection 8 Bedroom



### 3 Drawer Bedside

H 630mm (24 ¾") W 550mm (21 ¾") D 420mm (16 ½")



### 5 Drawer Wellington

H 1200mm (47 ¼") W 550mm (21 ¾") D 420mm (16 ½")



### 3 + 2 Chest

H 990mm (39") W 950mm (37 ½") D 440mm (17 ¼")



### 4 + 2 Chest

H 1200mm (47 ¼") W 950mm (37 ½") D 440mm (17 ¼")





### **Blanket Box**

H 500mm (19 ¾") W 1000mm (39 ½") D 500mm (19 ¾")



### **6 Drawer Wide Chest**

H 830mm (32 ¾") W 1400mm (55 ¼") D 440mm (17 ¼")

### Oak Collection 8 Bedroom



### **Dressing Table**

H 780mm (30 ¾") W 1150mm (45 ¼") D 440mm (17 ¼")



### Stool

H 450mm (17 ¾") W 400mm (15 ¾") D 400mm (15 ¾")



### Mirror

H 680mm (26 ¾") W 590mm (23 ¾") D 550mm (21 ¾")



Oak Collection & Bedroom



### Single Wardrobe with 1 Drawer

H 1900mm (74 ¾") W 750mm (29 ½") D 600mm (23 ¾")



### **Doubl