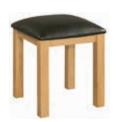

Dining Chair

 H
 1025mm (40 ½")

 W
 465mm (18 ½")

 D
 635mm (25")



Blue Fabric Dining Chair H 1025mm (40 ¼") W 465mm (18 ¼") D 635mm (25")



H 1025mm (40 %")
W 465mm (18 %")
D 635mm (25")



### Oak Collection 8 Bedroom

Oak Collection 8 Bedroom



### 3 Drawer Bedside

H 630mm (24 ¾") W 550mm (21 ¾") D 420mm (16 ½")



### 5 Drawer Wellington

H 1200mm (47 ¼") W 550mm (21 ¾") D 420mm (16 ½")



### 3 + 2 Chest

H 990mm (39") W 950mm (37 ½") D 440mm (17 ¼")



### 4 + 2 Chest

H 1200mm (47 ¼") W 950mm (37 ½") D 440mm (17 ¼")





### **Blanket Box**

H 500mm (19 ¾") W 1000mm (39 ½") D 500mm (19 ¾")



### **6 Drawer Wide Chest**

H 830mm (32 ¾") W 1400mm (55 ¼") D 440mm (17 ¼")

### Oak Collection 8 Bedroom



### **Dressing Table**

H 780mm (30 ¾") W 1150mm (45 ¼") D 440mm (17 ¼")



### Stool

H 450mm (17 ¾") W 400mm (15 ¾") D 400mm (15 ¾")



### Mirror

H 680mm (26 ¾") W 590mm (23 ¾") D 550mm (21 ¾")



Oak Collection & Bedroom



### Single Wardrobe with 1 Drawer

H 1900mm (74 ¾") W 750mm (29 ½") D 600mm (23 ¾")



### **Double Wardrobe**

H 1900mm (74 ¾") W 1100mm (43 ¼") D 600mm (23 ¾")



### **Gents Wardrobe with 2 Drawers**

H 1900mm (74 ¾") W 1100mm (43 ¼") D 600mm (23 ¾")



### **Triple Wardrobe with 3 Drawers**

H 1900mm (74 ¾") W 1500mm (59") D 600mm (23 ¾")

### Oak Collection 8 Bedroom

Crafted from North
American White
Oak and finished
in a light lacquer,
this oak range
has a timeless
yet contemporary
design, creating a
light and modern
feel to your home.









Local stockist

BEAUTIFUL DETAIL

Il measurements are approximate.
Ve reserve the right