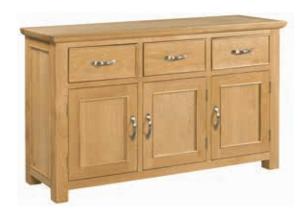

**Small Sideboard** 

H 800mm (31 ½") W 800mm (31 ½") D 320mm (12 ½")

2 Door 2 Drawer Sideboard

H 860mm (34") W 1060mm (41 ¾") D 440mm (17 ¼")

3 Door 3 Drawer Sideboard

H 860mm (34") W 1500mm (59") D 440mm (17 1/4")