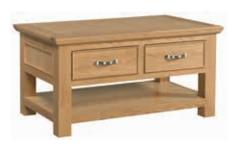

sional



### **Small Cabinet with 2 Doors**

H 750mm (29 ½") W 750mm (29 ½") D 350mm (13 ¾")



#### **Small TV Unit**

H 500mm (19 ¾") W 900mm (35 ½") D 440mm (17 ¼")



### **Large TV Unit**

H 500mm (19 ¾") W 1200mm (47 ¼") D 440mm (17 ¼")



**Corner TV Unit** 

H 560mm (22") W 1020mm (40 ¼") D 510mm (20")

A stunning oak collection, with a timeless design. This range has beading on the side panels & drawer fronts adding that extra special touch. Finished in a light lacquer.



**Small Sideboard** 

H 800mm (31 ½") W 800mm (31 ½") D 320mm (12 ½")



2 Door 2 Drawer Sideboard

H 860mm (34") W 1060mm (41 ¾") D 440mm (17 ¼")



3 Door 3 Drawer Sideboard

H 860mm (34") W 1500mm (59") D 440mm (17 1/4")



**Large Sideboard with Wine Rack** 

H 880mm (34 ¾") W 1500mm (59") D 440mm (17 ¼")



### **Coffee Table with 2 Drawers**

500mm (19 ¾") 1000mm (39 ½") 600mm (23 ¾")



### **Standard Coffee Table**

500mm (19 ¾") W 900mm (35 ½") 600mm (23 ¾")



### 2 Drawer Console Table

800mm (31 ½") 1000mm (39 ½") 420mm (16 ½")



### 1 Drawer Console Table 750mm (29 ½")

600mm (23 ¾") 300mm (12")



### Bookcase 600 x 1800

1800mm (71") W 600mm (23 ¾") D 320mm (12 ½")



### Bookcase 900 x 1800

Н 1800mm (71") W 900mm (35 ½") D 320mm (12 ½")



1800mm (71") W 900mm (35 ½") D 370mm (14 ½")

Enhanced with beautiful bevelled tops, dovetailed drawers and a modern metal handle.

Oak
Collection 8
Dining 8
Occasional



### Butterfly Extension Table 120 x 80

H 785mm (31") W 800mm (31 ½") L 1200mm (47 ¼") Extends to 1600mm (63")

\*Pictured





### **Cross Back Dining Chair**

H 1030mm (4