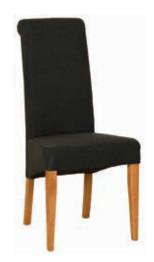

## Oak Collection 8 Dining

 Mauve Fabric Dining Chair

 H
 1025mm (40 ½")

 W
 465mm (18 ½")

 D
 635mm (25")

 Purple Fabric Dining Chair

 H
 1025mm (40 ½")

 W
 465mm (18 ½")