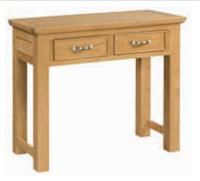

(17 ¼")



### **Large TV Unit**

H 500mm (19 ¾") W 1200mm (47 ¼") D 440mm (17 ¼")



**Corner TV Unit** 

H 560mm (22") W 1020mm (40 ¼") D 510mm (20")

A stunning oak collection, with a timeless design. This range has beading on the side panels & drawer fronts adding that extra special touch. Finished in a light lacquer.



**Small Sideboard** 

H 800mm (31 ½") W 800mm (31 ½") D 320mm (12 ½")



2 Door 2 Drawer Sideboard

H 860mm (34") W 1060mm (41 ¾") D 440mm (17 ¼")



3 Door 3 Drawer Sideboard

H 860mm (34") W 1500mm (59") D 440mm (17 1/4")



**Large Sideboard with Wine Rack** 

H 880mm (34 ¾") W 1500mm (59") D 440mm (17 ¼")



### **Coffee Table with 2 Drawers**

500mm (19 ¾") 1000mm (39 ½") 600mm (23 ¾")



### **Standard Coffee Table**

500mm (19 ¾") W 900mm (35 ½") 600mm (23 ¾")



### 2 Drawer Console Table

800mm (31 ½") 1000mm (39 ½") 420mm (16 ½")



### 1 Drawer Console Table 750mm (29 ½")

600mm (23 ¾") 300mm (12")



### Bookcase 600 x 1800

1800mm (71") W 600mm (23 ¾") D 320mm (12 ½")



### Bookcase 900 x 1800

Н 1800mm (71") W 900mm (35 ½") D 320mm (12 ½")



1800mm (71") W 900mm (35 ½") D 370mm (14 ½")

Enhanced with beautiful bevelled tops, dovetailed drawers and a modern metal handle.

Oak
Collection 8
Dining 8
Occasional



### Butterfly Extension Table 120 x 80

H 785mm (31") W 800mm (31 ½") L 1200mm (47 ¼") Extends to 1600mm (63")

\*Pictured





### **Cross Back Dining Chair**

H 1030mm (40 ½") W 515mm (20 ¼") D 440mm (17 ¼")



#### **Monks Bench**

H 980mm (38 ½") W 1100mm (43 ½") D 510mm (20")

### **Butterfly Extension Table 140 x 90**

H 785m