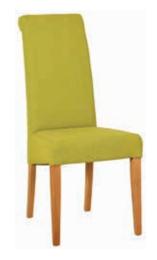

 D
 635mm (25")

**Light Grey Fabric Dining Chair**H 1025mm (40 ¼")
W 465mm (18 ¼")
D 635mm (25")

 Charcoal Fabric Dining Chair

 H
 1025mm (40 ½")

 W
 465mm (18 ½")

 D
 635mm (25")

Blue Fabric Dining Chair H 1025mm (40 ¼") W 465mm (18 ¼") D 635mm (25")

H 1025mm (40 %")
W 465mm (18 %")
D 635mm (25")