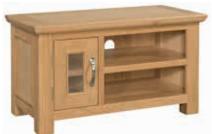

# Oak Collection

Bedroom, Dining and Occasional





Crafted from North American White Oak, this is a light lacquered collection with a timeless design and beautiful detail

### Oak Collection 8 Occasional

Oak Collection 8 Occasional



### **Small Cabinet with 2 Doors**

H 750mm (29 ½") W 750mm (29 ½") D 350mm (13 ¾")



#### **Small TV Unit**

H 500mm (19 ¾") W 900mm (35 ½") D 440mm (17 ¼")



### **Large TV Unit**

H 500mm (19 ¾") W 1200mm (47 ¼") D 440mm (17 ¼")



**Corner TV Unit** 

H 560mm (22") W 1020mm (40 ¼") D 510mm (20")

A stunning oak collection, with a timeless design. This range has beading on the side panels & drawer fronts adding that extra special touch. Finished in a light lacquer.



**Small Sideboard** 

H 800mm (31 ½") W 800mm (31 ½") D 320mm (12 ½")



2 Door 2 Drawer Sideboard

H 860mm (34") W 1060mm (41 ¾") D 440mm (17 ¼")



3 Door 3 Drawer Sideboard

H 860mm (34") W 1500mm (59") D 440mm (17 1/4")



**Large Sideboard with Wine Rack** 

H 880mm (34 ¾") W 1500mm (59") D 440mm (17 ¼")



### **Coffee Table with 2 Drawers**

500mm (19 ¾") 1000mm (39 ½") 600mm (23 ¾")



### **Stan