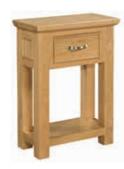

(17 ¼")



**Corner TV Unit** 

H 560mm (22") W 1020mm (40 ¼") D 510mm (20")

A stunning oak collection, with a timeless design. This range has beading on the side panels & drawer fronts adding that extra special touch. Finished in a light lacquer.



**Small Sideboard** 

H 800mm (31 ½") W 800mm (31 ½") D 320mm (12 ½")



2 Door 2 Drawer Sideboard

H 860mm (34") W 1060mm (41 ¾") D 440mm (17 ¼")



3 Door 3 Drawer Sideboard

H 860mm (34") W 1500mm (59") D 440mm (17 1/4")



**Large Sideboard with Wine Rack** 

H 880mm (34 ¾") W 1500mm (59") D 440mm (17 ¼")



### **Coffee Table with 2 Drawers**

500mm (19 ¾") 1000mm (39 ½") 600mm (23 ¾")



### **Standard Coffee Table**

500mm (19 ¾") W 900mm (35 ½") 600mm (23 ¾")



### 2 Drawer Console Table

800mm (31 ½") 1000mm (39 ½") 420mm (16 ½")



### 1 Drawer Console Table 750mm (29 ½")

600mm (23 ¾") 300mm (12")



### Bookcase 600 x 1800

1800mm (71") W 600mm (23 ¾") D 320mm (12 ½")



### Bookcase 900 x 1800

Н 1800mm (71") W 900mm (35 ½") D 320mm (12 ½")



1800mm (71") W 900mm (35 ½") D 370mm (14 ½")

Enhanced with beautiful bevelled tops, dovetailed drawers and a modern metal handle.

Oak
Collection 8
Dining 8
Occasional



### Butterfly Extension Table 120 x 80

H 785mm (31") W 800mm (31 ½") L 1200mm (47 ¼") Extends to 1600mm (63")

\*Pictured





### **Cross Back Dining Chair**

H 1030mm (40 ½") W 515mm (20 ¼") D 440mm (17 ¼")



#### **Monks Bench**

H 980mm (38 ½") W 1100mm (43 ½") D 510mm (20")

### **Butterfly Extension Table 140 x 90**

H 785mm (31") W 900mm (35 ½") L 1400mm (55 ½") Extends to 2000mm (78 ¾")

Create