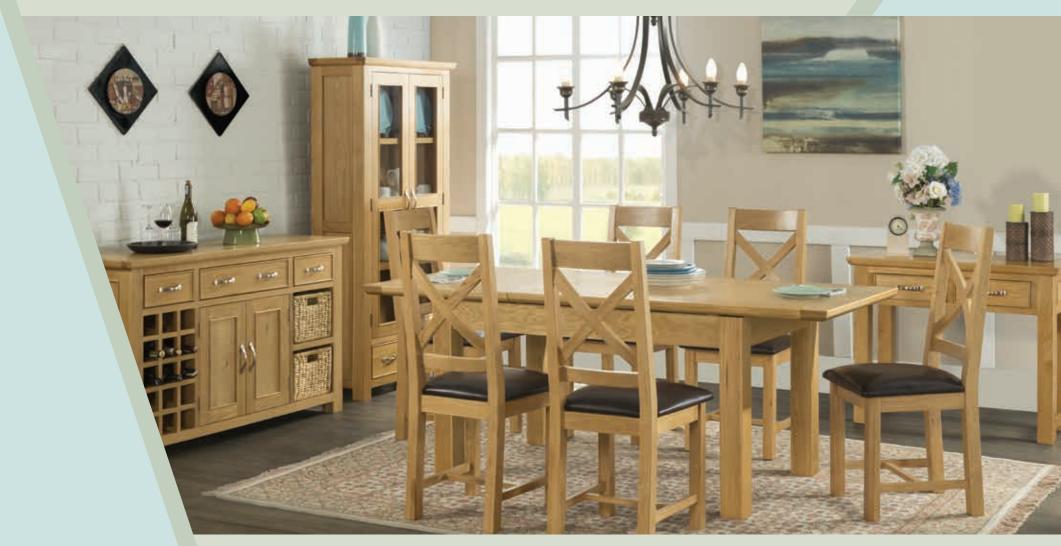

# Oak Collection

Bedroom, Dining and Occasional

Crafted from North American White Oak, this is a light lacquered collection with a timeless design and beautiful detail

### Butterfly Extension Table 120 x 80

H 785mm (31") W 800mm (31 ½") L 1200mm (47 ¼") Extends to 1600mm (63")

\*Pictured

### **Cross Back Dining Chair**

H 1030mm (40 ½") W 515mm (20 ¼") D 440mm (17 ¼")

### **Butterfly Extension Table 140 x 90**

H 785mm (31") W 900mm (35 ½") L 1400mm (55 ½") Extends to 2000mm (78 ¾")

Create a beautiful dining room with these stunning tables and add a splash of colour with the eye catching fabric chairs.