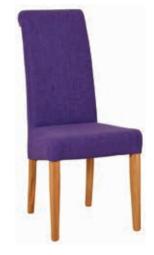

## Oak Collection 8 Dining

 Mauve Fabric Dining Chair

 H
 1025mm (40 ½")

 W
 465mm (18 ½")

 D
 635mm (25")

 Purple Fabric Dining Chair

 H
 1025mm (40 ½")

 W
 465mm (18 ½")