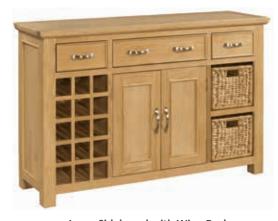

**Large Sideboard with Wine Rack** 

H 880mm (34 ¾") W 1500mm (59") D 440mm (17 ¼")