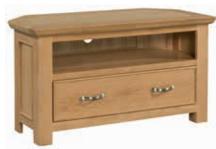

### **Large TV Unit**

H 500mm (19 ¾") W 1200mm (47 ¼") D 440mm (17 ¼")

**Corner TV Unit** 

H 560mm (22") W 1020mm (40 ¼") D 510mm (20")

A stunning oak collection, with a timeless design. This range has beading on the side panels & drawer fronts adding that extra special touch. Finished in a light lacquer.