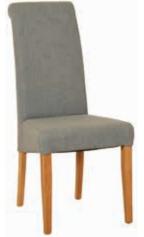

 D
 635mm (25")

**Light Grey Fabric Dining Chair**H 1025mm (40 ¼")
W 465mm (18 ¼")
D 635mm (25")

 Charcoal Fabric Dining Chair

 H
 1025mm (40 ½")

 W
 465mm (18 ½")

 D
 635mm (25")

Blue Fabric Dining Chair H 1025mm (40 ¼") W 465mm (18 ¼") D 635mm (25")