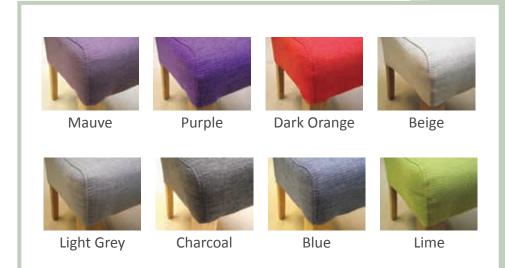

## Oak Collection 8 Dining

 Mauve Fabric Dining Chair

 H
 1025mm (40 ½")

 W
 465mm (18 ½")

 D
 635mm (25")

 Purple Fabric Dining Chair

 H
 1025mm (40 ½")

 W
 465mm (18 ½")

 D
 635mm (25")

 Dark Orange Fabric Dining Chair

 H
 1025mm (40 ½")

 W
 465mm (18 ½")

 D
 635mm (25")

 Beige Fabric Dining Chair

 H
 1025mm (40 ½")

 W
 465mm (18 ½")

 D
 635mm (25")

**Light Grey Fabric Dining Chair**H 1025mm (40 ¼")
W 465mm (18 ¼")
D 635mm (25")

 Charcoal Fabric Dining Chair

 H
 1025mm (40 ½")

 W
 465mm (18 ½")

 D
 635mm (25")

Blue Fabric Dining Chair H 1025mm (40 ¼") W 465mm (18 ¼") D 635mm (25")