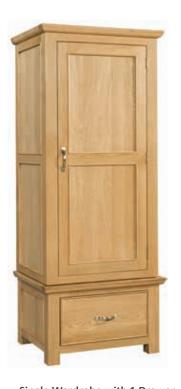

### Single Wardrobe with 1 Drawer

H 1900mm (74 ¾") W 750mm (29 ½") D 600mm (23 ¾")