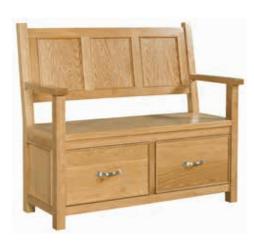

500mm (19 ¾") 1000mm (39 ½") 600mm (23 ¾")



### **Standard Coffee Table**

500mm (19 ¾") W 900mm (35 ½") 600mm (23 ¾")



### 2 Drawer Console Table

800mm (31 ½") 1000mm (39 ½") 420mm (16 ½")



### 1 Drawer Console Table 750mm (29 ½")

600mm (23 ¾") 300mm (12")



### Bookcase 600 x 1800

1800mm (71") W 600mm (23 ¾") D 320mm (12 ½")



### Bookcase 900 x 1800

Н 1800mm (71") W 900mm (35 ½") D 320mm (12 ½")



1800mm (71") W 900mm (35 ½") D 370mm (14 ½")

Enhanced with beautiful bevelled tops, dovetailed drawers and a modern metal handle.

Oak
Collection 8
Dining 8
Occasional



### Butterfly Extension Table 120 x 80

H 785mm (31") W 800mm (31 ½") L 1200mm (47 ¼") Extends to 1600mm (63")

\*Pictured





### **Cross Back Dining Chair**

H 1030mm (40 ½") W 515mm (20 ¼") D 440mm (17 ¼")



#### **Monks Bench**

H 980mm (38 ½") W 1100mm (43 ½") D 510mm (20")

### **Butterfly Extension Table 140 x 90**

H 785mm (31") W 900mm (35 ½") L 1400mm (55 ½") Extends to 2000mm (78 ¾")

Create a beautiful dining room with these stunning tables and add a splash of colour with the eye catching fabric chairs.



### **Nest of Tables**

H 500mm (19 ¾") W 580mm (23") D 380mm (15")



### Lamp Table

H 500mm (19 ¾")
W 500mm (19 ¾")
D 500mm (19 ¾")



#### Side Table with Drawer

H 450mm (17 ¾") W 600mm (23 ¾") D 400mm (15 ¾")

## Oak Collection 8 Dining



 Mauve Fabric Dining Chair

 H
 1025mm (40 ½")

 W
 465mm (18 ½")

 D
 635mm (25")



 Purple Fabric Dining Chair

 H
 1025mm (40 ½")

 W
 465mm (18 ½")

 D
 635mm (25")



 Dark Orange Fabric Dining Chair

 H
 1025mm (40 ½")

 W
 465mm (1