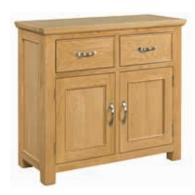

**Small Sideboard** 

H 800mm (31 ½") W 800mm (31 ½") D 320mm (12 ½")

2 Door 2 Drawer Sideboard

H 860mm (34") W 1060mm (41 ¾") D 440mm (17 ¼")

3 Door 3 Drawer Sideboard

H 860mm (34") W 1500mm (59") D 440mm (17 1/4")