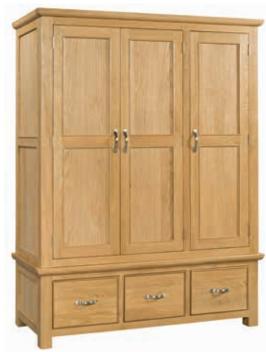

### **Triple Wardrobe with 3 Drawers**

H 1900mm (74 ¾") W 1500mm (59") D 600mm (23 ¾")