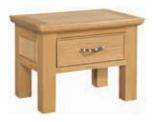

mm (14 ½")

Enhanced with beautiful bevelled tops, dovetailed drawers and a modern metal handle.

Oak
Collection 8
Dining 8
Occasional



### Butterfly Extension Table 120 x 80

H 785mm (31") W 800mm (31 ½") L 1200mm (47 ¼") Extends to 1600mm (63")

\*Pictured





### **Cross Back Dining Chair**

H 1030mm (40 ½") W 515mm (20 ¼") D 440mm (17 ¼")



#### **Monks Bench**

H 980mm (38 ½") W 1100mm (43 ½") D 510mm (20")

### **Butterfly Extension Table 140 x 90**

H 785mm (31") W 900mm (35 ½") L 1400mm (55 ½") Extends to 2000mm (78 ¾")

Create a beautiful dining room with these stunning tables and add a splash of colour with the eye catching fabric chairs.



### **Nest of Tables**

H 500mm (19 ¾") W 580mm (23") D 380mm (15")



### Lamp Table

H 500mm (19 ¾")
W 500mm (19 ¾")
D 500mm (19 ¾")



#### Side Table with Drawer

H 450mm (17 ¾") W 600mm (23 ¾") D 400mm (15 ¾")

## Oak Collection 8 Dining



 Mauve Fabric Dining Chair

 H
 1025mm (40 ½")

 W
 465mm (18 ½")

 D
 635mm (25")



 Purple Fabric Dining Chair

 H
 1025mm (40 ½")

 W
 465mm (18 ½")

 D
 635mm (25")



 Dark Orange Fabric Dining Chair

 H
 1025mm (40 ½")

 W
 465mm (18 ½")

 D
 635mm (25")



 Beige Fabric Dining Chair

 H
 1025mm (40 ½")

 W
 465mm (18 ½")

 D
 635mm (25")



**Light Grey Fabric Dining Chair**H 1025mm (40 ¼")
W 465mm (18 ¼")
D 635mm (25")



 Charcoal Fabric Dining Chair

 H
 1025mm (40 ½")

 W
 465mm (18 ½")

 D
 635mm (25")



Blue Fabric Dining Chair H 1025mm (40 ¼") W 465mm (18 ¼") D 635mm (25")



H 1025mm (40 %")
W 465mm (18 %")
D 635mm (25")



### Oak Collection 8 Bedroom

Oak Collect