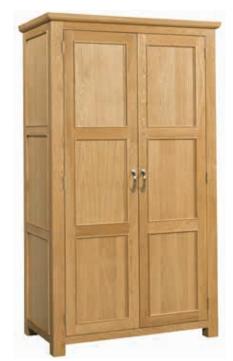

n 8 Bedroom



### 3 Drawer Bedside

H 630mm (24 ¾") W 550mm (21 ¾") D 420mm (16 ½")



### 5 Drawer Wellington

H 1200mm (47 ¼") W 550mm (21 ¾") D 420mm (16 ½")



### 3 + 2 Chest

H 990mm (39") W 950mm (37 ½") D 440mm (17 ¼")



### 4 + 2 Chest

H 1200mm (47 ¼") W 950mm (37 ½") D 440mm (17 ¼")





### **Blanket Box**

H 500mm (19 ¾") W 1000mm (39 ½") D 500mm (19 ¾")



### **6 Drawer Wide Chest**

H 830mm (32 ¾") W 1400mm (55 ¼") D 440mm (17 ¼")

### Oak Collection 8 Bedroom



### **Dressing Table**

H 780mm (30 ¾") W 1150mm (45 ¼") D 440mm (17 ¼")



### Stool

H 450mm (17 ¾") W 400mm (15 ¾") D 400mm (15 ¾")



### Mirror

H 680mm (26 ¾") W 590mm (23 ¾") D 550mm (21 ¾")



Oak Collection & Bedroom



### Single Wardrobe with 1 Drawer

H 1900mm (74 ¾") W 750mm (29 ½") D 600mm (23 ¾")



### **Double Wardrobe**

H 1900mm (74 ¾") W 1100mm (43 ¼") D 600mm (23 ¾")



### **Gents Wardrobe with 2 Drawers**

H 1900mm (74 ¾") W 1100mm (43 ¼") D 600mm (23 ¾")



### **Triple Wardrobe with 3 Drawers**

H 1900mm (74 ¾") W 1500mm (59") D 600mm (23 ¾")

### Oak Collection 8 Bedroom

Crafted from North
American White
Oak and finished
in a light lacquer,
this oak range
has a timeless
yet contemporary
design, creating a
light and modern
feel to your home.









Local stockist

BEAUTIFUL DETAIL

Il measurements are approximate.
Ve reserve the right to alter specification.