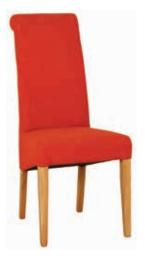

 D
 635mm (25")

 Dark Orange Fabric Dining Chair

 H
 1025mm (40 ½")

 W
 465mm (18 ½")

 D
 635mm (25")

 Beige Fabric Dining Chair

 H
 1025mm (40 ½")

 W
 465mm (18 ½")