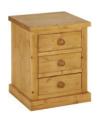

D 420mm

DC70
3 + 2 Chest
H 1063mm
W 922mm
D 420mm

DC80
4 + 2 Chest
H 1305mm
W 922mm
D 420mm

A strong, solid design enhanced by character and practicality, this well-designed collection will stand the test of time.