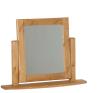

## Devon Chunky Bedsides, Chests, Dressing Table, Stool and Mirror





DB30 **3 Drawer Bedside**H 625mm
W 487mm
D 420mm



DB40 **4 Drawer Wellington**H 990mm

W 610mm

D 420mm



DB50 **5 Drawer Wellington**H 1200mm

W 610mm

D 420mm



DC70
3 + 2 Chest
H 1063mm
W 922mm
D 420mm



DC80
4 + 2 Chest
H 1305mm
W 922mm
D 420mm

A strong, solid design enhanced by character and practicality, this well-designed collection will stand the test of time.



DC90 **3 Over 4 Chest**H 825mm

W 1332mm

D 420mm



DC92 **3 Over 4 Jumper Chest**H 920mm

W 1332mm

D 420mm



DD25
Single Pedestal Dressing Table
H 775mm
W 1200mm
D 420mm



DS10
Stool
H 490mm
W 500mm
D 410mm



DM05
Single Mirror
H 450mm
W 590mm
D 140mm

## Devon Chunky Beds, Blanket Box, Under Bed Drawer and Wardrobes





DV10 **Under Bed Drawer** 270mm W 750mm

640mm



DB90 **Blanket Box** 486mm W 908mm D 420mm







W 1040mm D 540mm



D

DW55 2 Drawer Wardrobe Н 1810mm W 1040mm D 540mm



DW40 All Hanging Triple Wardrobe 1810mm W 1506mm

540mm

D



Our Devon Chunky collection is manufactured in Devon by our experienced and skilled craftsman. Made from solid kiln dried Scandinavian Redwood Pine, constructed using traditional methods including dovetail drawers and tongue and grooved backs & bases. This collection is built with quality and durability in mind.

Available in two different finishes: our contemporary Antique Wax as pictured in our brochure or our protective Kenilworth lacquer