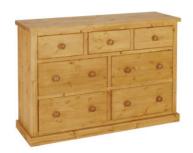

DC90 **3 Over 4 Chest**H 825mm

W 1332mm

D 420mm

DC92 **3 Over 4 Jumper Chest**H 920mm

W 1332mm

D 420mm

DD25
Single Pedestal Dressing Table
H 775mm
W 1200mm
D 420mm

DS10
Stool
H 490mm
W 500mm
D 410mm