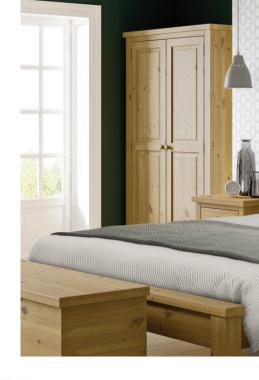

DW40 All Hanging Triple Wardrobe 1810mm W 1506mm

540mm

D

Our Devon Chunky collection is manufactured in Devon by our experienced and skilled craftsman. Made from solid kiln dried Scandinavian Redwood Pine, constructed using traditional methods including dovetail drawers and tongue and grooved backs & bases. This collection is built with quality and durability in mind.

Available in two different finishes: our contemporary Antique Wax as pictured in our brochure or our protective Kenilworth lacquer - it's your choice!

Solid chunky tops

Traditional pine knobs

Dovetailed drawers