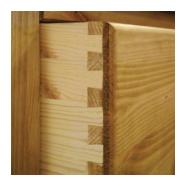

DW40 All Hanging Triple Wardrobe 1810mm W 1506mm

540mm

D

Our Devon Chunky collection is manufactured in Devon by our experienced and skilled craftsman. Made from solid kiln dried Scandinavian Redwood Pine, constructed using traditional methods including dovetail drawers and tongue and grooved backs & bases. This collection is built with quality and durability in mind.

Available in two different finishes: our contemporary Antique Wax as pictured in our brochure or our protective Kenilworth lacquer - it's your choice!

Solid chunky tops

Traditional pine knobs

Dovetailed drawers