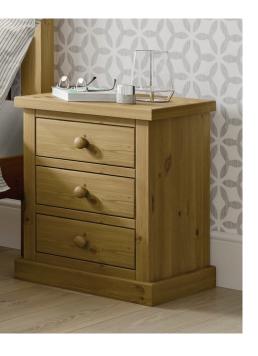

## Devon Chunky Bedsides, Chests, Dressing Table, Stool and Mirror

DB30 **3 Drawer Bedside**H 625mm
W 487mm
D 420mm

DB40 **4 Drawer Wellington**H 990mm

W 610mm

D 420mm

DB50 **5 Drawer Wellington**H 1200mm

W 610mm