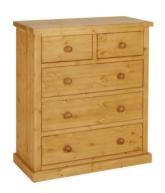

D 420mm

DC70
3 + 2 Chest
H 1063mm
W 922mm
D 420mm

DC80
4 + 2 Chest
H 1305mm
W 922mm
D 420mm

A strong, solid design enhanced by character and practicality, this well-designed collection will stand the test of time.