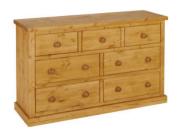

DC90 **3 Over 4 Chest**H 825mm

W 1332mm

D 420mm

DC92 **3 Over 4 Jumper Chest**H 920mm

W 1332mm

D 420mm

DD25
Single Pedestal Dressing Table
H 775mm
W 1200mm
D 420mm

DS10
Stool
H 490mm
W 500mm
D 410mm