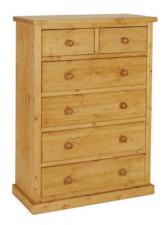

D 420mm

DC70
3 + 2 Chest
H 1063mm
W 922mm
D 420mm

DC80
4 + 2 Chest
H 1305mm
W 922mm
D 420mm

A strong, solid design enhanced by character and practicality, this well-designed collection will stand the test of time.