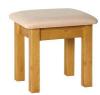

DC90 **3 Over 4 Chest**H 825mm

W 1332mm

D 420mm

DC92 **3 Over 4 Jumper Chest**H 920mm

W 1332mm

D 420mm

DD25
Single Pedestal Dressing Table
H 775mm
W 1200mm
D 420mm

DS10
Stool
H 490mm
W 500mm
D 410mm