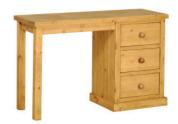

DC90 **3 Over 4 Chest**H 825mm

W 1332mm

D 420mm

DC92 **3 Over 4 Jumper Chest**H 920mm

W 1332mm

D 420mm

DD25
Single Pedestal Dressing Table
H 775mm
W 1200mm
D 420mm

DS10
Stool
H 490mm
W 500mm
D 410mm