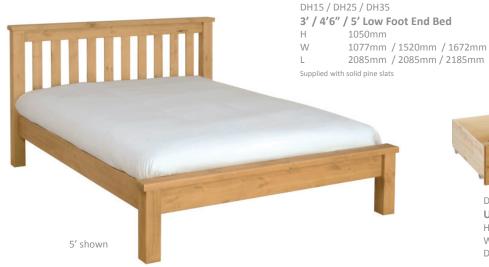

## Devon Chunky Beds, Blanket Box, Under Bed Drawer and Wardrobes

DV10 **Under Bed Drawer** 270mm W 750mm

640mm

DB90 **Blanket Box** 486mm W 908mm D 420mm

W 1040mm D 540mm

D

DW55 2 Drawer Wardrobe Н 1810mm W 1040mm D 540mm