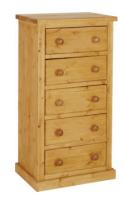

D 420mm

DC70
3 + 2 Chest
H 1063mm
W 922mm
D 420mm

DC80
4 + 2 Chest
H 1305mm
W 922mm
D 420mm

A strong, solid design enhanced by character and practicality, this well-designed collection will stand the test of time.