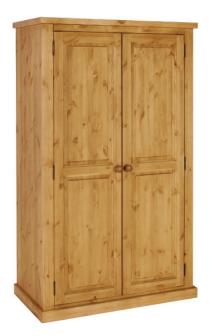

## Devon Chunky Beds, Blanket Box, Under Bed Drawer and Wardrobes

DV10 **Under Bed Drawer** 270mm W 750mm

640mm

DB90 **Blanket Box** 486mm W 908mm D 420mm

W 1040mm D 540mm

D

DW55 2 Drawer Wardrobe Н 1810mm W 1040mm D 540mm