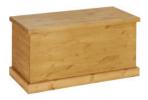

## Devon Chunky Beds, Blanket Box, Under Bed Drawer and Wardrobes

DV10 **Under Bed Drawer** 270mm W 750mm

640mm

DB90 **Blanket Box** 486mm W 908mm D 420mm

W 1040mm D 540mm

D

DW55 2 Drawer Wardrobe Н 1810mm W 1040mm D 540mm