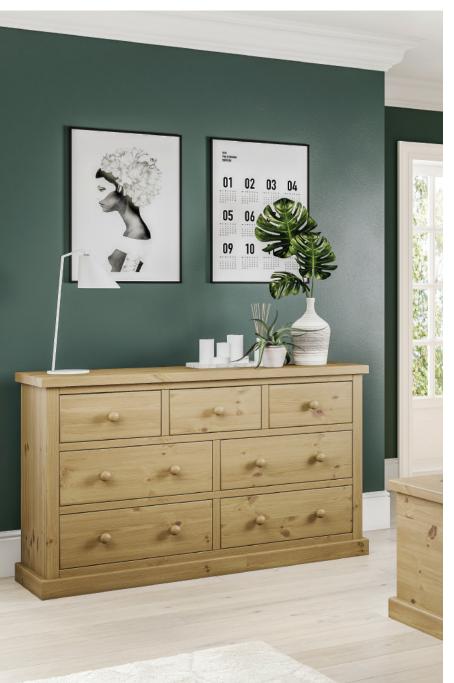

D 420mm

DC70
3 + 2 Chest
H 1063mm
W 922mm
D 420mm

DC80
4 + 2 Chest
H 1305mm
W 922mm
D 420mm

A strong, solid design enhanced by character and practicality, this well-designed collection will stand the test of time.

DC90 **3 Over 4 Chest**H 825mm

W 1332mm

D 420mm

DC92 **3 Over 4 Jumper Chest**H 920mm

W 1332mm

D 420mm

DD25
Single Pedestal Dressing Table
H 775mm
W 1200mm
D 420mm

DS10
Stool
H 490mm
W 500mm
D 410mm