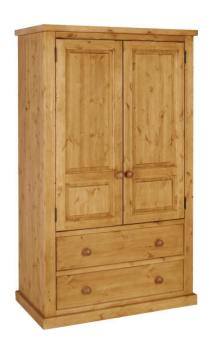

## Devon Chunky Beds, Blanket Box, Under Bed Drawer and Wardrobes

DV10 **Under Bed Drawer** 270mm W 750mm

640mm

DB90 **Blanket Box** 486mm W 908mm D 420mm

W 1040mm D 540mm

D

DW55 2 Drawer Wardrobe Н 1810mm W 1040mm D 540mm