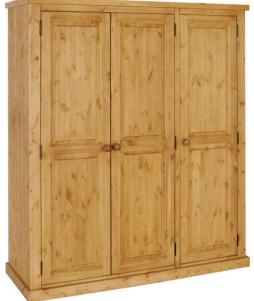

DW40 All Hanging Triple Wardrobe 1810mm W 1506mm

540mm

D

Our Devon Chunky collection is manufactured in Devon by our experienced and skilled craftsman. Made from solid kiln dried Scandinavian Redwood Pine, constructed using traditional methods including dovetail drawers and tongue and grooved backs & bases. This collection is built with quality and durability in mind.