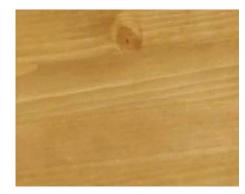

Available in two different finishes: our contemporary Antique Wax as pictured in our brochure or our protective Kenilworth lacquer - it's your choice!

Solid chunky tops

Traditional pine knobs

Dovetailed drawers

Antique Wax

Kenilworth Lacquer