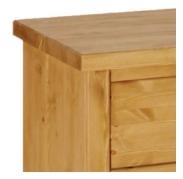

Available in two different finishes: our contemporary Antique Wax as pictured in our brochure or our protective Kenilworth lacquer - it's your choice!

Solid chunky tops

Traditional pine knobs

Dovetailed drawers