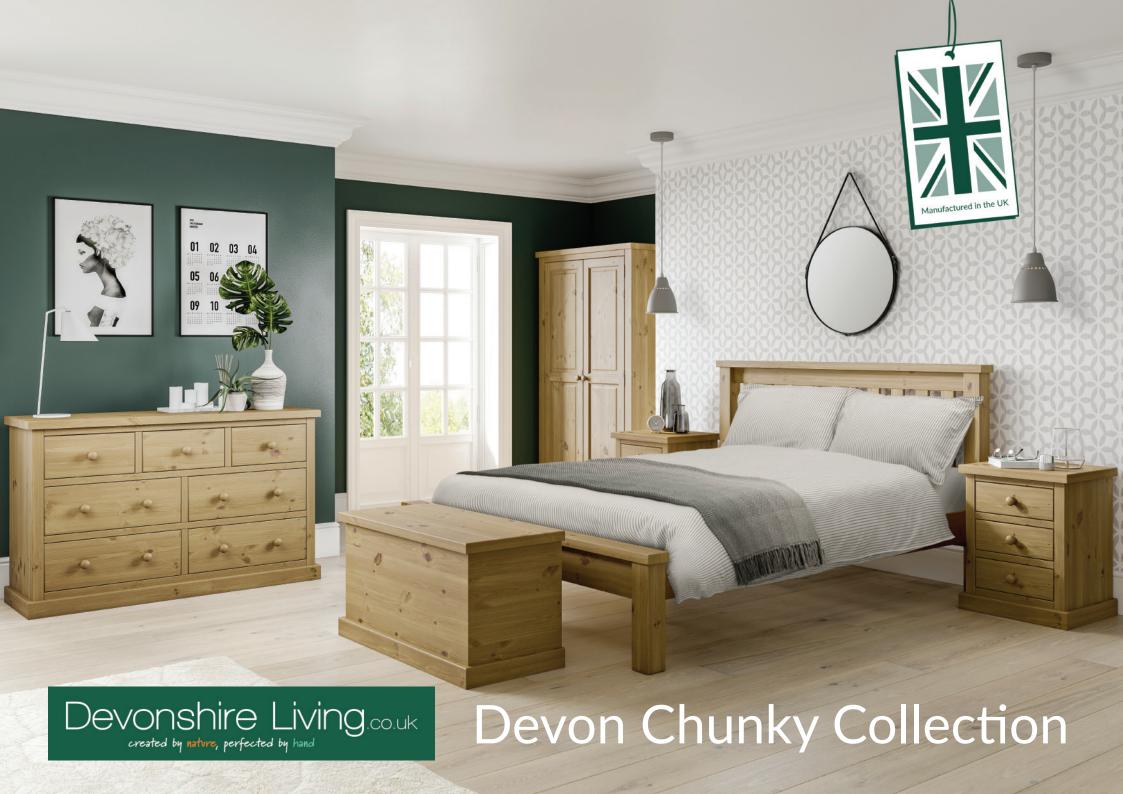

## Devon Chunky Bedsides, Chests, Dressing Table, Stool and Mirror

DB30 **3 Drawer Bedside**H 625mm
W 487mm
D 420mm

DB40 **4 Drawer Wellington**H 990mm

W 610mm

D 420mm

DB50 **5 Drawer Wellington**H 1200mm

W 610mm