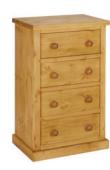

D 420mm

DC70
3 + 2 Chest
H 1063mm
W 922mm
D 420mm

DC80
4 + 2 Chest
H 1305mm
W 922mm
D 420mm

A strong, solid design enhanced by character and practicality, this well-designed collection will stand the test of time.