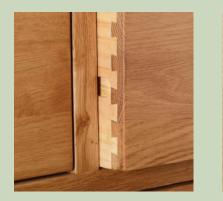

 3' / 4'6" / 5' Slatted Bed

 H
 1050mm

 W
 1000mm / 1460mm / 1610mm

 L
 2040mm / 2080mm / 2190mm

Crafted from North American White Oak, this attractive eye catching collection boasts clean straight lines, stylish panels and dovetailed drawers. Enhanced by our modern square metal knob and finished in a protective light lacquer. Also available in dining and living.