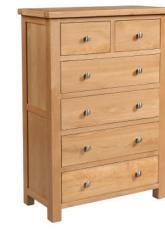

 DOR004

 2 + 3 Chest

 H
 1000mm

 W
 850mm

 D
 400mm

 DOR005

 2 + 4 Chest

 H
 1200mm

 W
 850mm

 D
 400mm

 DOR006

 3 Over 4 Chest

 H
 780mm

 W
 1250mm

 D
 400mm