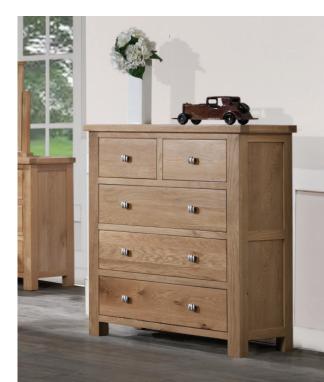

 H
 780mm

 W
 850mm

 D
 400mm

Our bedsides and chests are beautifully proportioned and practical. Offering modern and functional storage for your bedroom, our Dorset oak collection creates a contemporary look to your home.

 DOR004

 2 + 3 Chest

 H
 1000mm

 W
 850mm

 D
 400mm

 DOR005

 2 + 4 Chest

 H
 1200mm