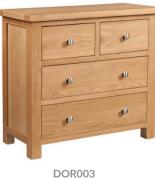

 H
 780mm

 W
 850mm

 D
 400mm

Our bedsides and chests are beautifully proportioned and practical. Offering modern and functional storage for your bedroom, our Dorset oak collection creates a contemporary look to your home.

 DOR004

 2 + 3 Chest

 H
 1000mm

 W
 850mm

 D
 400mm

 DOR005

 2 + 4 Chest

 H
 1200mm