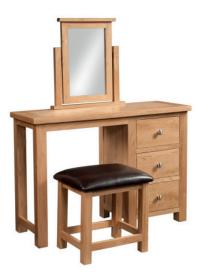

## Dorset Oak Dressing Table, Stool, Mirror and Wardrobes

DOR031 All Hanging Double Wardrobe H 1900mm W 900mm D 570mm

**DOR022** Dressing Table\* 780mm Н 1100mm W D 400mm Stool\* Н 470mm W 470mm D 370mm \*Dressing table and stool supplied together