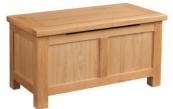

DOR023Single Vanity MirrorH590mmW530mmD60mm

DOR032Double Wardrobe with 2 DrawersH1910mmW1000mmD570mm

DOR033Triple Wardrobe with 3 DrawersH1910mmW1460mmD570mm

DOR021 Blanket Box H 450mm W 850mm D 450mm

 DOR041 / DOR042 / DOR043