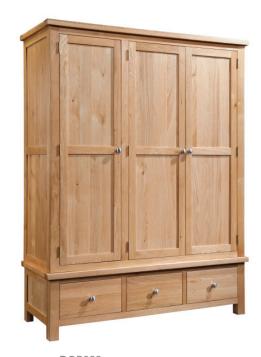

DOR023Single Vanity MirrorH590mmW530mmD60mm

DOR032Double Wardrobe with 2 DrawersH1910mmW1000mmD570mm

DOR033Triple Wardrobe with 3 DrawersH1910mmW1460mmD570mm

DOR021 Blanket Box H 450mm W 850mm D 450mm

 DOR041 / DOR042 / DOR043