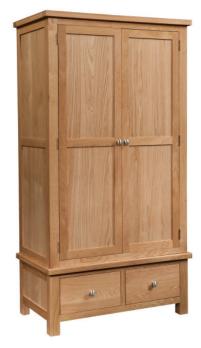

## Dorset Oak Dressing Table, Stool, Mirror and Wardrobes

DOR031 All Hanging Double Wardrobe H 1900mm W 900mm D 570mm

**DOR022** Dressing Table\* 780mm Н 1100mm W D 400mm Stool\* Н 470mm W 470mm D 370mm \*Dressing table and stool supplied together

DOR023Single Vanity MirrorH590mmW530mmD60mm

DOR032Double Wardrobe with 2 DrawersH1910mmW1000mmD570mm

DOR033Triple Wardrobe with 3 DrawersH1910mmW1460mmD570mm

DOR021 Blanket Box H 450mm W 850mm D 450mm

 DOR041 / DOR042 / DOR043