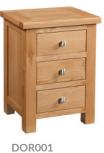

## **Dorset Oak Bedsides and Chests**

DOR001 3 Drawer Bedside H 600mm W 450mm D 380mm

DOR009Narrow 3Drawer BedsideH600mmW340mmD380mm

DOR002 5 Drawer Wellington H 1025mm W 500mm D 400mm

 DOR003

 2 + 2 Chest