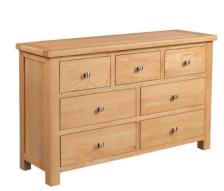

 DOR004

 2 + 3 Chest

 H
 1000mm

 W
 850mm

 D
 400mm

 DOR005

 2 + 4 Chest

 H
 1200mm

 W
 850mm

 D
 400mm

 DOR006

 3 Over 4 Chest

 H
 780mm

 W
 1250mm

 D
 400mm