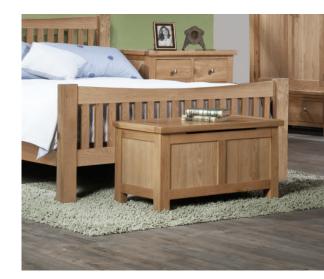

DOR023Single Vanity MirrorH590mmW530mmD60mm

DOR032Double Wardrobe with 2 DrawersH1910mmW1000mmD570mm

DOR033Triple Wardrobe with 3 DrawersH1910mmW1460mmD570mm

DOR021 Blanket Box H 450mm W 850mm D 450mm

 DOR041 / DOR042 / DOR043