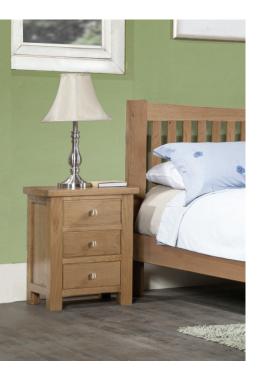

## **Dorset Oak Bedsides and Chests**

DOR001 3 Drawer Bedside H 600mm W 450mm D 380mm

DOR009Narrow 3Drawer BedsideH600mmW340mmD380mm

DOR002 5 Drawer Wellington H 1025mm W 500mm D 400mm

 DOR003

 2 + 2 Chest

 H
 780mm

 W
 850mm

 D
 400mm

Our bedsides and chests are beautifully proportioned and practical. Offering modern and functional storage for your bedroom, our Dorset oak collection creates a contemporary look to your home.