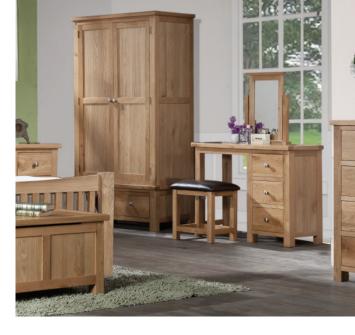

## Dorset Oak Dressing Table, Stool, Mirror and Wardrobes

DOR031 All Hanging Double Wardrobe H 1900mm W 900mm D 570mm

**DOR022** Dressing Table\* 780mm Н 1100mm W D 400mm Stool\* Н 470mm W 470mm D 370mm \*Dressing table and stool supplied together

DOR023Single Vanity MirrorH590mmW530mmD60mm

DOR032Double Wardrobe with 2 DrawersH1910mmW1000mmD570mm

DOR033Triple Wardrobe with 3 DrawersH1910mmW1460mmD570mm

DOR021 Blanket Box H 450mm W 850mm D 450mm

 DOR041 / DOR042 / DOR043