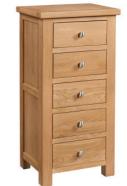

## **Dorset Oak Bedsides and Chests**

DOR001 3 Drawer Bedside H 600mm W 450mm D 380mm

DOR009Narrow 3Drawer BedsideH600mmW340mmD380mm

DOR002 5 Drawer Wellington H 1025mm W 500mm D 400mm

 DOR003

 2 + 2 Chest