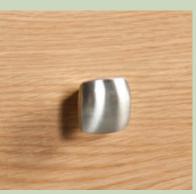

 3' / 4'6" / 5' Slatted Bed

 H
 1050mm

 W
 1000mm / 1460mm / 1610mm

 L
 2040mm / 2080mm / 2190mm

Crafted from North American White Oak, this attractive eye catching collection boasts clean straight lines, stylish panels and dovetailed drawers. Enhanced by our modern square metal knob and finished in a protective light lacquer. Also available in dining and living.