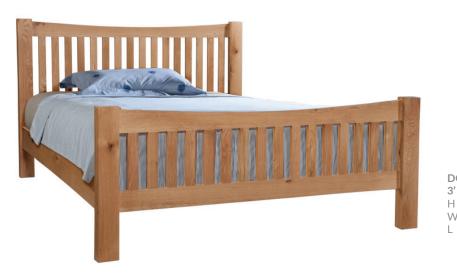

 3' / 4'6" / 5' Slatted Bed

 H
 1050mm

 W
 1000mm / 1460mm / 1610mm

 L
 2040mm / 2080mm / 2190mm

Crafted from North American White Oak, this attractive eye catching collection boasts clean straight lines, stylish panels and dovetailed drawers. Enhanced by our modern square metal knob and finished in a protective light lacquer. Also available in dining and living.