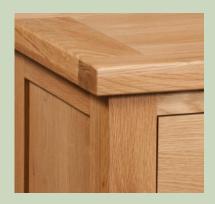

 3' / 4'6" / 5' Slatted Bed

 H
 1050mm

 W
 1000mm / 1460mm / 1610mm

 L
 2040mm / 2080mm / 2190mm

Crafted from North American White Oak, this attractive eye catching collection boasts clean straight lines, stylish panels and dovetailed drawers. Enhanced by our modern square metal knob and finished in a protective light lacquer. Also available in dining and living.