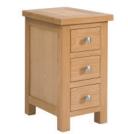

## **Dorset Oak Bedsides and Chests**

DOR001 3 Drawer Bedside H 600mm W 450mm D 380mm

DOR009Narrow 3Drawer BedsideH600mmW340mmD380mm

DOR002 5 Drawer Wellington H 1025mm W 500mm D 400mm

 DOR003

 2 + 2 Chest