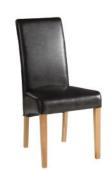

NH08 Brown Faux Leather Dining Chair

H 975mm W 460mm D 600mm

FAB100 Bison Fabric Dining Chair

H 1025mm W 465mm D 635mm

FAB5398 Grey Tartan Dining Chair H 1025mm

H 1025mm W 465mm D 635mm

FAB9306 Brown Tartan Dining Chair H 1025mm W 465mm