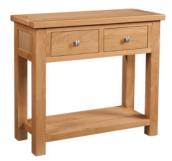

1 Drawer Console Table
H 750mm
W 600mm
D 300mm

DOR079
2 Drawer Console Table
H 770mm
W 850mm
D 350mm

DOR068

Coffee Table with 2 Drawers

H 500mm

W 1000mm

D 600mm

Drawers can be opened from both sides