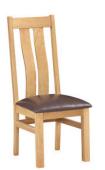

#### **Dorset Oak Dining Chairs**

DOR098 Ladder Back Dining Chair

H 1050mm W 450mm D 530mm Dark brown seat pad

DOR099 Toulouse Dining Chair

H 1050mm W 470mm D 600mm Dark brown seat pad

DOR100
Arizona Dining
Chair