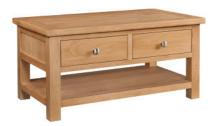

DOR077
Lamp Table
H 400mm
W 400mm
D 330mm

DOR063
6' Bookcase
H 1800mm
W 900mm
D 300mm
4 adjustable shelves, 1 fixed shelf

Create a beautiful home for your books and accessories with one of our bookcases.