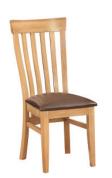

#### **Dorset Oak Dining Chairs**

DOR098 Ladder Back Dining Chair

H 1050mm W 450mm D 530mm Dark brown seat pad

DOR099 Toulouse Dining Chair

H 1050mm W 470mm D 600mm Dark brown seat pad

DOR100
Arizona Dining
Chair