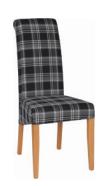

NH08 Brown Faux Leather Dining Chair

H 975mm W 460mm D 600mm

FAB100 Bison Fabric Dining Chair

H 1025mm W 465mm D 635mm

FAB5398 Grey Tartan Dining Chair H 1025mm

H 1025mm W 465mm D 635mm

FAB9306 Brown Tartan Dining Chair H 1025mm W 465mm