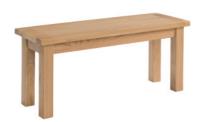

H 780mm W 900mm

1800mm-2500mm

Maximum seating: 8

DOR090 / DOR091 / DOR092 90cm / 104cm / 150cm Bench

H 460mm

W 900mm / 1040mm / 1500mm

D 350mm