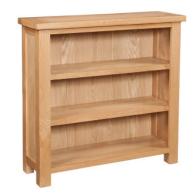

DOR060
Small Bookcase
H 850mm
W 500mm
D 300mm
2 adjustable shelves

DOR061
3' Bookcase
H 900mm
W 900mm
D 300mm
2 adjustable shelves