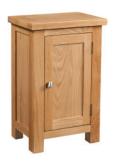

## Dorset Oak Bookcases, Cabinets and Occasional Tables

DOR066

1 Door Cabinet
H 700mm
W 450mm

1 adjustable shelf

320mm

D

DOR067
2 Door Cabinet
H 750mm
W 750mm
D 350mm
1 adjustable shelf

DOR078