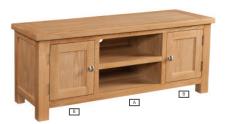

#### DOR072 Large TV Unit

H 500mm
W 1200mm
D 470mm
Internal Measurements:
A B H 150mm
W 430mm
D 445mm
D 4420mm
Shelf is fixed
Shelf is fixed

DOR073 Corner TV Unit

H 650mm
W 900mm
D 450mm
Internal Measurements:
H 130mm
W 460mm
D 410mm
Shelf is fixed