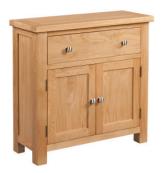

# Dorset Oak Sideboards, Dresser and Display Cabinet

DOR050

Compact Sideboard

H 800mm

W 800mm

D 320mm

1 adjustable shelf

years of enjoyment.