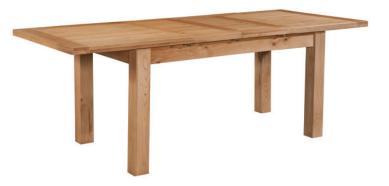

H 780mm W 900mm

1800mm-2500mm

Maximum seating: 8

DOR090 / DOR091 / DOR092 90cm / 104cm / 150cm Bench

H 460mm

W 900mm / 1040mm / 1500mm

D 350mm