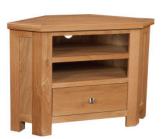

#### DOR072 Large TV Unit

H 500mm
W 1200mm
D 470mm
Internal Measurements:
A B H 150mm
W 430mm
D 445mm
D 4420mm
Shelf is fixed
Shelf is fixed

DOR073 Corner TV Unit

H 650mm
W 900mm
D 450mm
Internal Measurements:
H 130mm
W 460mm
D 410mm
Shelf is fixed