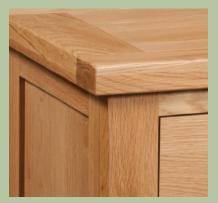

Crafted from North American White Oak, this attractive eye catching collection boasts clean straight lines, stylish panels and dovetailed drawers. Enhanced by our modern square metal knob and finished in a protective light lacquer. Also available in bedroom.