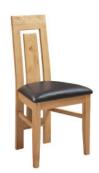

#### **Dorset Oak Dining Chairs**

DOR098 Ladder Back Dining Chair

H 1050mm W 450mm D 530mm Dark brown seat pad

DOR099 Toulouse Dining Chair

H 1050mm W 470mm D 600mm Dark brown seat pad

DOR100
Arizona Dining
Chair