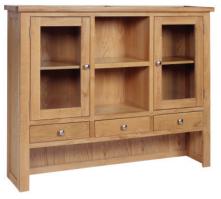

DOR052
3 Door Sideboard
H 850mm
W 1370mm
D 430mm
1 adjustable shelf in each cupboard. There is a centre divide between each cupboard

DOR055
Large Dresser Top
H 1150mm
W 1370mm
D 320mm
Centre shelf is fixed, left
and right shelves are
adjustable

Large Dresser Top and 3 Door Sideboard shown here together.

DOR087
Display Cabinet
H 1800mm
W 900mm
D 370mm
3 adjustable shelves