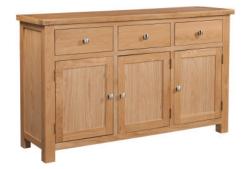

DOR052
3 Door Sideboard
H 850mm
W 1370mm
D 430mm
1 adjustable shelf in each cupboard. There is a centre divide between each cupboard

DOR055
Large Dresser Top
H 1150mm
W 1370mm
D 320mm
Centre shelf is fixed, left
and right shelves are
adjustable