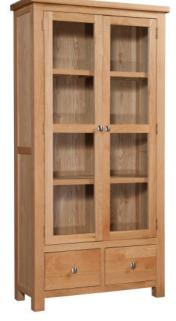

Large Dresser Top and 3 Door Sideboard shown here together.

DOR087
Display Cabinet
H 1800mm
W 900mm
D 370mm
3 adjustable shelves