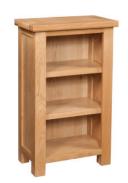

DOR060
Small Bookcase
H 850mm
W 500mm
D 300mm
2 adjustable shelves

DOR061
3' Bookcase
H 900mm
W 900mm
D 300mm
2 adjustable shelves