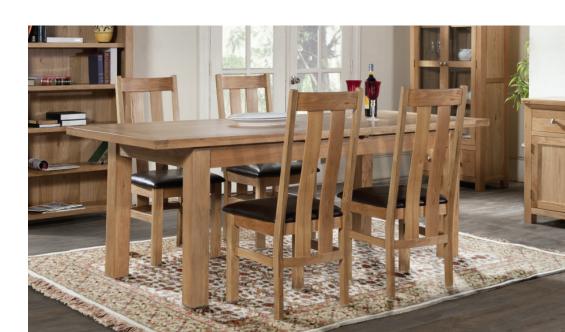

### Dorset Oak Dining Tables and Benches

DOR093

Dining Table

with 1 Extension 120-153 x 80

H 780mm W 800mm

. 1200mm-1530mm

Maximum seating: 4

DOR094 Dining Table

with 2 Extensions 132-198 x 90

H 780mm W 900mm

L 1320mm-1980mm

Maximum seating: 6

DOR089

**Drop Leaf Dining Table** 

H 750mm W 900mm

D 300mm - 900mm

Maximum seating: 4

Feast, dine and entertain at one of our stunning oak dining tables. Add a splash of colour, comfort and style with our fantastic selection of dining chairs.

DOR095 Dining Table

with 2 Extensions 180-250 x 90

H 780mm W 900mm

1800mm-2500mm

Maximum seating: 8

DOR090 / DOR091 / DOR092 90cm / 104cm / 150cm Bench

H 460mm

W 900mm / 1040mm / 1500mm

D 350mm

#### **Dorset Oak Dining Chairs**

DOR098 Ladder Back Dining Chair

H 1050mm W 450mm D 530mm Dark brown seat pad

DOR099 Toulouse Dining Chair

H 1050mm W 470mm D 600mm Dark brown seat pad

DOR100
Arizona Dining
Chair

H 1010mm W 445mm D 575mm Dark brown seat pad

SIE101 Cross Back Dining Chair

 H
 1030mm

 W
 515mm

 D
 440mm

 Dark brown seat pad

DOR101 Natural Dining Chair

H 1040mm W 500mm D 520mm

NH08 Brown Faux Leather Dining Chair

H 975mm W 460mm D 600mm

FAB100 Bison Fabric Dining Chair

H 1025mm W 465mm D 635mm

FAB5398 Grey Tartan Dining Chair H 1025mm

H 1025mm W 465mm D 635mm

FAB9306 Brown Tartan Dining Chair H 1025mm W 465mm