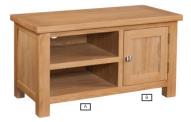

#### Dorset Oak Occasional Tables and TV Cabinets

DOR076
Nest of Tables
H 500n

H 500mm W 550mm D 400mm

DOR007 Side Table with Drawer

H 450mm W 600mm D 400mm

DOR071

Standard TV Unit

H 500mm W 900mm D 470mm Internal Measurements: