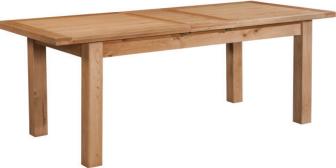

### Dorset Oak Dining Tables and Benches

DOR093

Dining Table

with 1 Extension 120-153 x 80

H 780mm W 800mm

. 1200mm-1530mm

Maximum seating: 4

DOR094 Dining Table

with 2 Extensions 132-198 x 90

H 780mm W 900mm

L 1320mm-1980mm

Maximum seating: 6

DOR089

**Drop Leaf Dining Table** 

H 750mm W 900mm

D 300mm - 900mm

Maximum seating: 4

Feast, dine and entertain at one of our stunning oak dining tables. Add a splash of colour, comfort and style with our fantastic selection of dining chairs.

DOR095 Dining Table

with 2 Extensions 180-250 x 90

H 780mm W 900mm

1800mm-2500mm

Maximum seating: 8

DOR090 / DOR091 / DOR092 90cm / 104cm / 150cm Bench

H 460mm

W 900mm / 1040mm / 1500mm

D 350mm