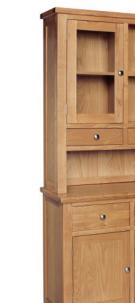

Large Dresser Top and 3 Door Sideboard shown here together.

DOR087
Display Cabinet
H 1800mm
W 900mm
D 370mm
3 adjustable shelves