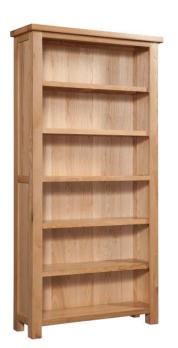

DOR077
Lamp Table
H 400mm
W 400mm
D 330mm

DOR063
6' Bookcase
H 1800mm
W 900mm
D 300mm
4 adjustable shelves, 1 fixed shelf

Create a beautiful home for your books and accessories with one of our bookcases.