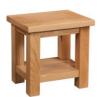

DOR077
Lamp Table
H 400mm
W 400mm
D 330mm

DOR063
6' Bookcase
H 1800mm
W 900mm
D 300mm
4 adjustable shelves, 1 fixed shelf

Create a beautiful home for your books and accessories with one of our bookcases.