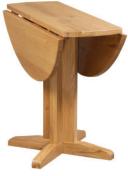

with 2 Extensions 132-198 x 90

H 780mm W 900mm

L 1320mm-1980mm

Maximum seating: 6

DOR089

**Drop Leaf Dining Table** 

H 750mm W 900mm

D 300mm - 900mm

Maximum seating: 4

Feast, dine and entertain at one of our stunning oak dining tables. Add a splash of colour, comfort and style with our fantastic selection of dining chairs.

DOR095 Dining Table

with 2 Extensions 180-250 x 90