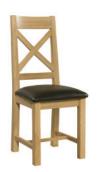

H 1010mm W 445mm D 575mm Dark brown seat pad

SIE101 Cross Back Dining Chair

 H
 1030mm

 W
 515mm

 D
 440mm

 Dark brown seat pad

DOR101 Natural Dining Chair

H 1040mm W 500mm D 520mm