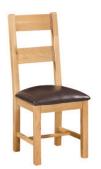

#### **Dorset Oak Dining Chairs**

DOR098 Ladder Back Dining Chair

H 1050mm W 450mm D 530mm Dark brown seat pad

DOR099 Toulouse Dining Chair

H 1050mm W 470mm D 600mm Dark brown seat pad

DOR100
Arizona Dining
Chair

H 1010mm W 445mm D 575mm Dark brown seat pad

SIE101 Cross Back Dining Chair

 H
 1030mm

 W
 515mm

 D
 440mm

 Dark brown seat pad

DOR101 Natural Dining Chair

H 1040mm W 500mm D 520mm