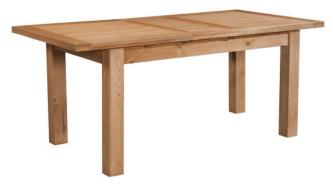

### Dorset Oak Dining Tables and Benches

DOR093

Dining Table

with 1 Extension 120-153 x 80

H 780mm W 800mm

. 1200mm-1530mm

Maximum seating: 4

DOR094 Dining Table

with 2 Extensions 132-198 x 90

H 780mm W 900mm

L 1320mm-1980mm

Maximum seating: 6

DOR089

**Drop Leaf Dining Table** 

H 750mm W 900mm

D 300mm - 900mm