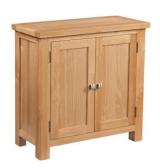

## Dorset Oak Bookcases, Cabinets and Occasional Tables

DOR066

1 Door Cabinet
H 700mm
W 450mm

1 adjustable shelf

320mm

D

DOR067
2 Door Cabinet
H 750mm
W 750mm
D 350mm
1 adjustable shelf

DOR078