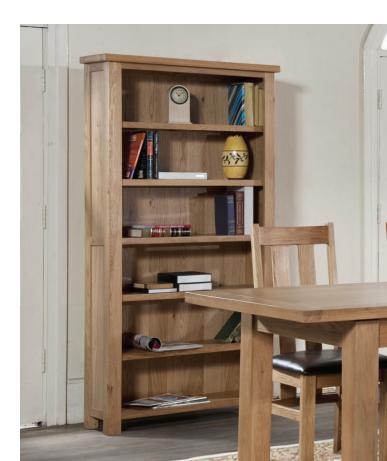

DOR077
Lamp Table
H 400mm
W 400mm
D 330mm

DOR063
6' Bookcase
H 1800mm
W 900mm
D 300mm
4 adjustable shelves, 1 fixed shelf

Create a beautiful home for your books and accessories with one of our bookcases.