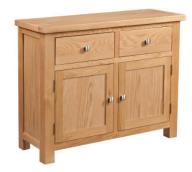

Our sideboards and dressers are beautifully proportioned and designed to provide many

DOR051
2 Door Sideboard
H 770mm
W 960mm
D 350mm
1 adjustable shelf in each cupboard. There is a centre divide in the cupboard