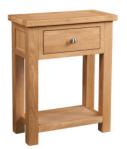

1 Drawer Console Table
H 750mm
W 600mm
D 300mm

DOR079
2 Drawer Console Table
H 770mm
W 850mm
D 350mm

DOR068

Coffee Table with 2 Drawers

H 500mm

W 1000mm

D 600mm

Drawers can be opened from both sides