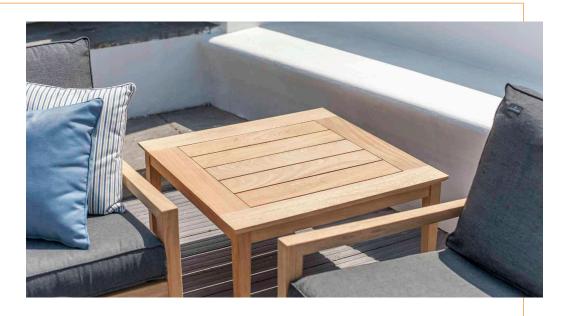

AMBURANA CEARENSIS

Our Roble collection provides some of the most beautiful garden furniture available in a selection of contemporary and traditional designs. Whether you prefer precise angles or traditional classic designs, you will find the perfect piece of furniture to complement any outside space.

Manufactured in our own factory in Bolivia, this timber is extremely durable. It has a smooth lustre, with a closely interlocked light yellow grain. Olefin cushions come with a 2 year warranty.

Our **Roble** is FSC® 100% certified.