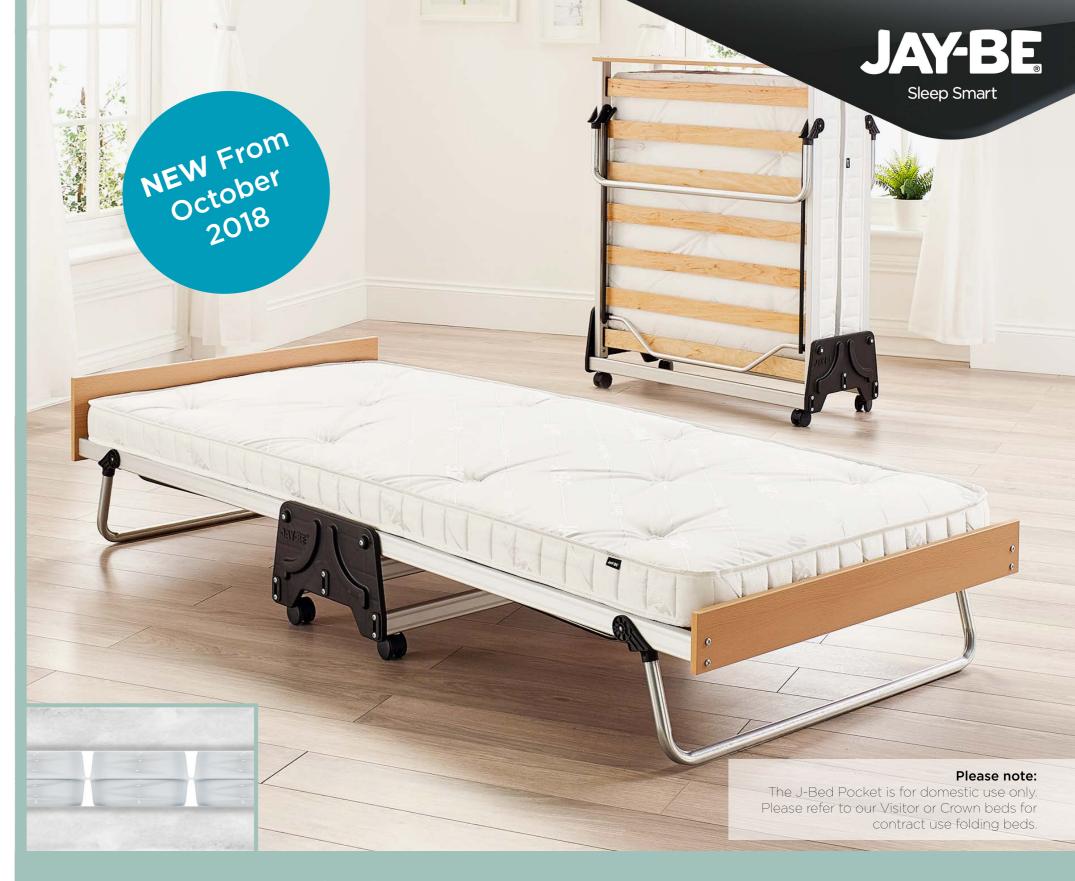

# J-Bed® Pocket Sprung

Single Folding Bed

\*User weights are based on British and European independent safety tests.

\*Mattresses are handmade, so dimensions and weights can vary slightly.

Created without compromise, the JAY-BE® J-Bed® Pocket Sprung folding bed brings together the most innovative technologies to create one of the most luxurious folding guest beds imaginable. Made using the inest materials, the anodised aluminium frame is lightweight and sits on bremium 360° castors which allow the bed to be easily manoeuvred and bocked in place while in use. Precision injection moulded components compliment the stylish appearance while the exclusive J-Lok® folding nechanism enables effortless opening and closing of the bed, one side at a time.

Resting on the sprung slatted base system, the luxury extra-long mattre

With 500 individual pocket springs are topped with sumptuous smart-fibre comfort layers and each spring adapts to the contours of your body for exceptional support and comfort. The mattress is hand tufted and has an insulated border to secure the interior layers to maximise its long term durability. The breathable comfort layers are encased within the latest naturally treated Purotex® fabric which offers the added benefit of a fresher and cleaner sleeping environment by reducing the presence of dust mites by 89%.