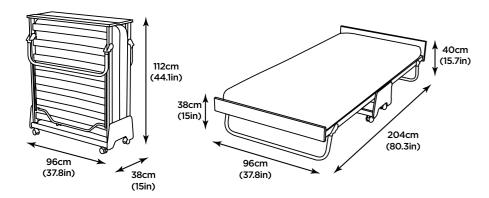

## **Dimensions & Packaging**

Packed size: 97 x 39 x 117cm (0.44m3) Weight: 34.7kg / 76.4lb

Bed weight: 31kg / 68.3lb

Space under bed when open: 22cm (8.7in)

Mattress dimensions: W88cm (34.6in) L199cm (78.3in) D10cm (3.9in)\*