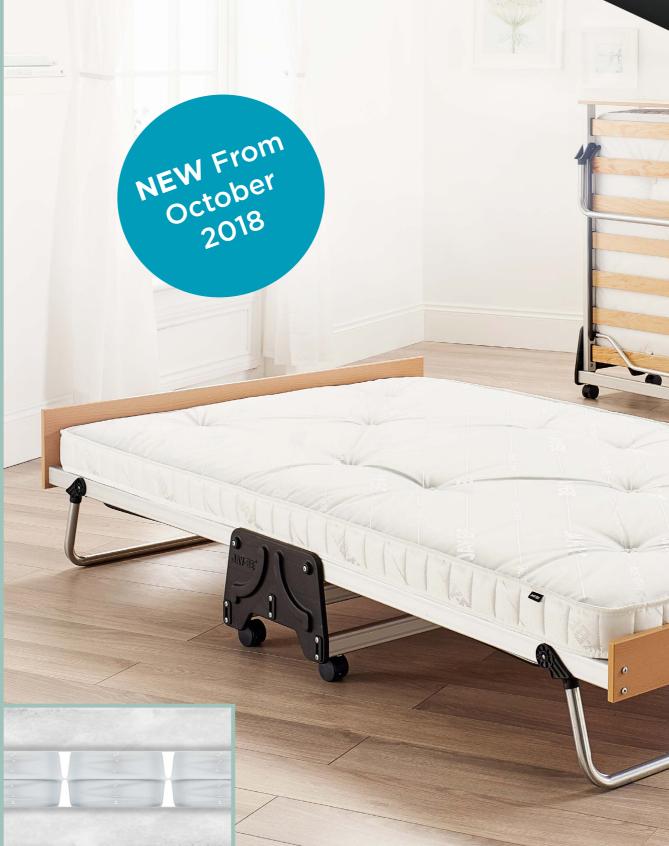

Product is sold subject to JAY-BE® standard terms and conditions. See full terms at **jaybe.com/legal** 

Created without compromise, the JAY-BE® J-Bed® Pocket Sprung folding bed brings together the most innovative technologies to create one of the most luxurious folding guest beds imaginable. Made using the finest materials, the anodised aluminium frame is lightweight and sits on premium 360° castors which allow the bed to be easily manoeuvred and locked in place while in use. Precision injection moulded components compliment the stylish appearance while the exclusive J-Lok® folding mechanism enables effortless opening and closing of the bed, one side at a time

Over 600 individual pocket springs are topped with sumptuous smartfibre comfort layers and each spring adapts to the contours of your body for exceptional support and comfort. The mattress is hand tufted and has an insulated border to secure the interior layers to maximise its long term durability. The breathable comfort layers are encased within the latest naturally treated Purotex® fabric which offers the added benefit of a fresher and cleaner sleeping environment by reducing the presence of dust mites by 89%.