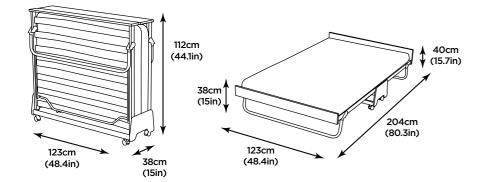

#### **Dimensions & Packaging**

Packed size: 126 x 39 x 117cm (0.57m<sup>3</sup>) Weight: 46.2kg / 101.9lb

#### Bed weight: 42kg / 92.6lb Space under bed when open: 22cm (8.7in) Mattress dimensions: W118cm (46.5in) L199cm (78.3in) D10cm (3.9in)\*

\*User weights are based on British and European independent safety tests. \*Mattresses are handmade, so dimensions and weights can vary slightly.