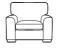

Chair W104 H97 D99cm

\*All dimensions are in cm and are approximate. Actual sizes may vary.