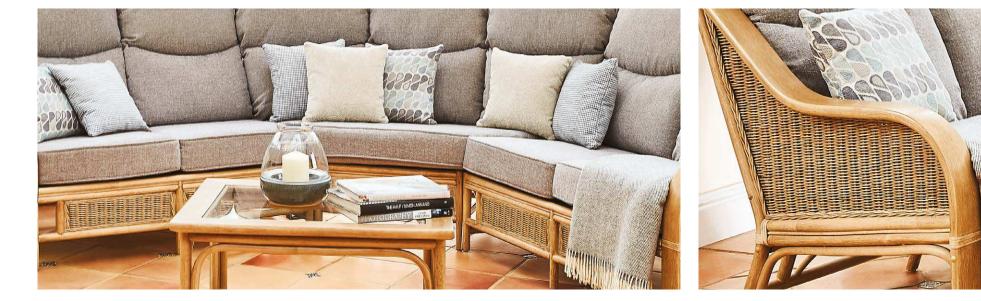

## HEATHFIELD CORNER

This cleverly designed corner set is an extension of the Heathfield range. Incorporating a 45° corner sofa you can build a seating unit that will easily sit up to 6. Designed with style and comfort in mind you will find this ideal for larger spaces for entertaining family and friends.

2.1M

2.1M

Consists of: Right Sofa, Corner, Left Sofa

MANNING MANN

15

41

Shown in Riva (Grade B fabric) with Loma, Rocco Blue and Corwin scatter cushions.

-