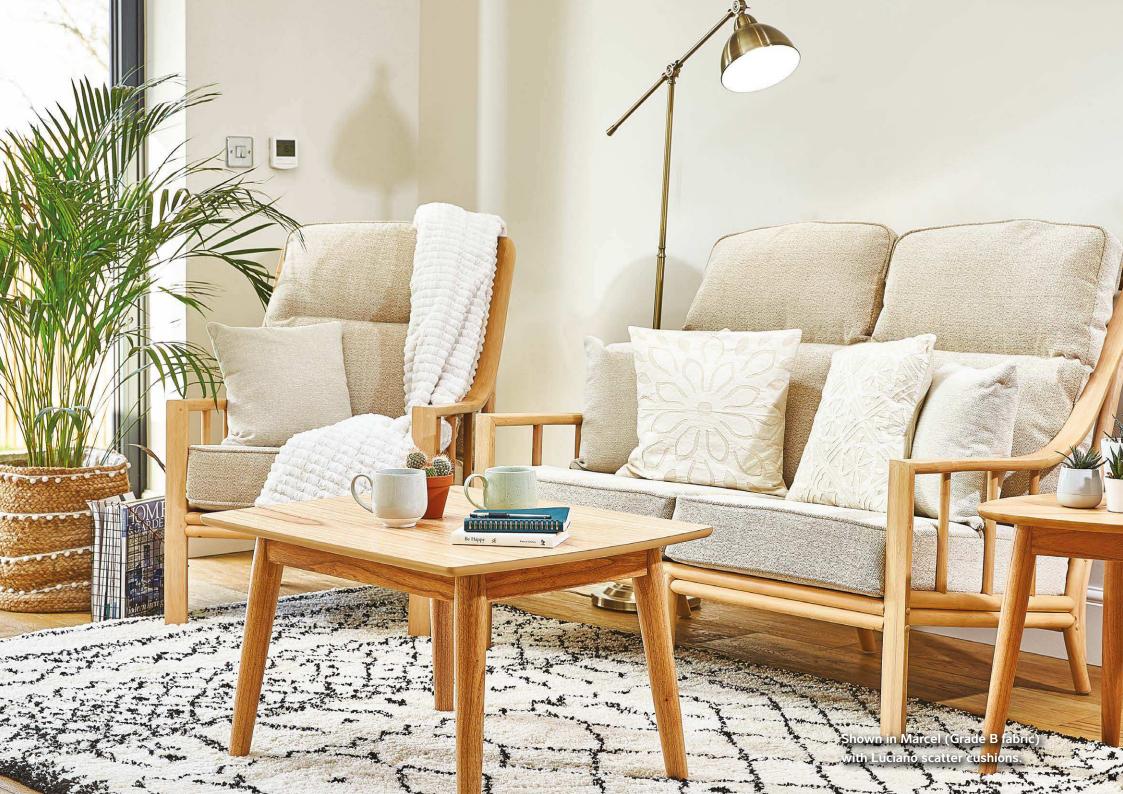

## HEATHFIELD

An attractive design that combines sweeping planed arms with discrete rattan infill. The simple accessories are also a striking addition to this range. All pieces are hand-made with a natural wash finish which is an ideal foundation to carry a fabric of your choice and create a look that adds style to your home.