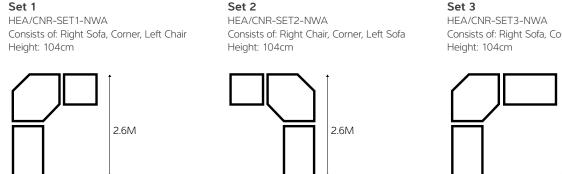

## HEATHFIELD CORNER

This cleverly designed corner set is an extension of the Heathfield range. Incorporating a 45° corner sofa you can build a seating unit that will easily sit up to 6. Designed with style and comfort in mind you will find this ideal for larger spaces for entertaining family and friends.

2.1M

2.1M

Consists of: Right Sofa, Corner, Left Sofa

MANNING MANN

15

41

Shown in Riva (Grade B fabric) with Loma, Rocco Blue and Corwin scatter cushions.

-