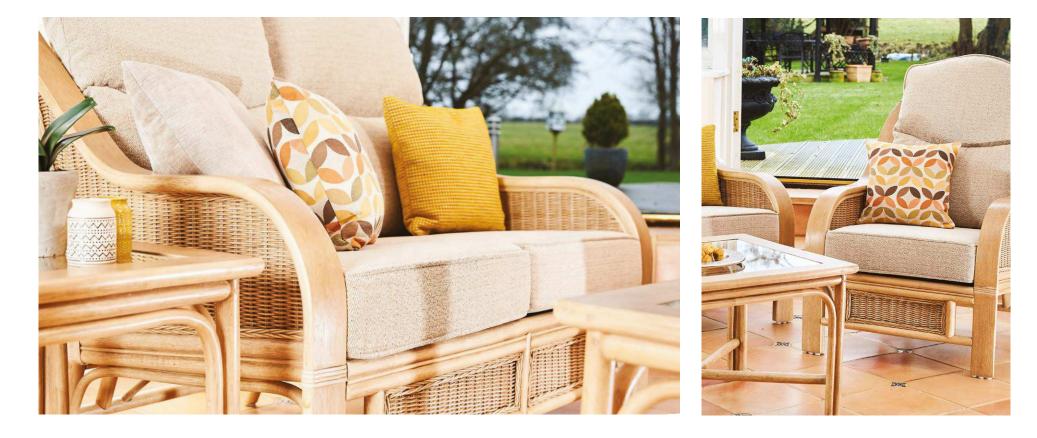

## HEATHFIELD

An attractive design that combines sweeping planed arms with discrete rattan infill. The simple accessories are also a striking addition to this range. All pieces are hand-made with a natural wash finish which is an ideal foundation to carry a fabric of your choice and create a look that adds style to your home.