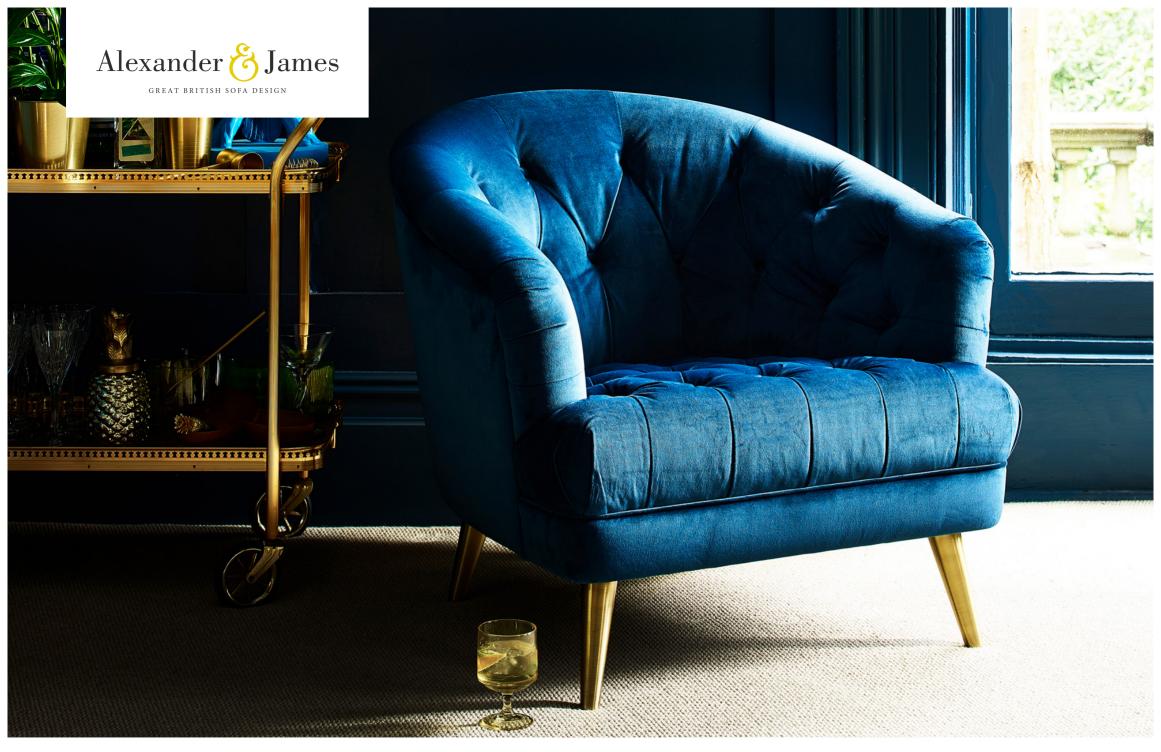

Elegant accent chair with neat pleated arms and hand tufted buttons. Chic, slim legs add decadence to the chair.

SHOWN IN PLUSH TEAL
W: 81cm H: 74cm D: 84cm