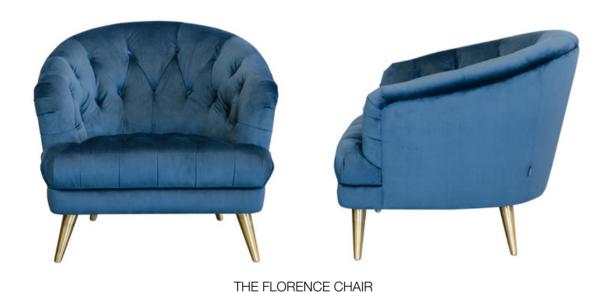

Elegant accent chair with neat pleated arms and hand tufted buttons. Chic, slim legs add decadence to the chair.

SHOWN IN PLUSH TEAL
W: 81cm H: 74cm D: 84cm