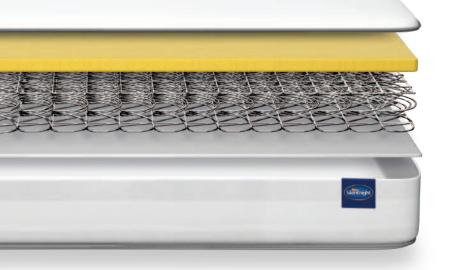

# **MEMORY FOAM**

Body hugging comfort that moulds to your body contours for soothing pressure relief and a more peaceful night's sleep

## MIRACOIL

The unique zoned Miracoil® 782 springs provide no roll together for less partner disturbance and zoned support where you need it most