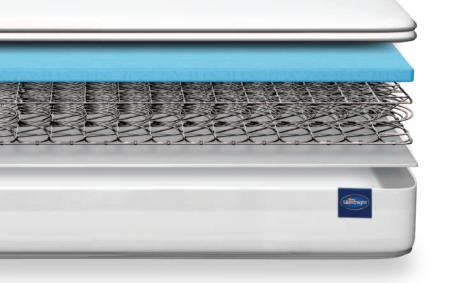

### MIRACOIL

The unique zoned Miracoil® 782 springs provide no roll together for less partner disturbance and zoned support where you need it most

SUPPORT SYSTEM MIRACOIL

COMFORT FILLING **GELTEX** 