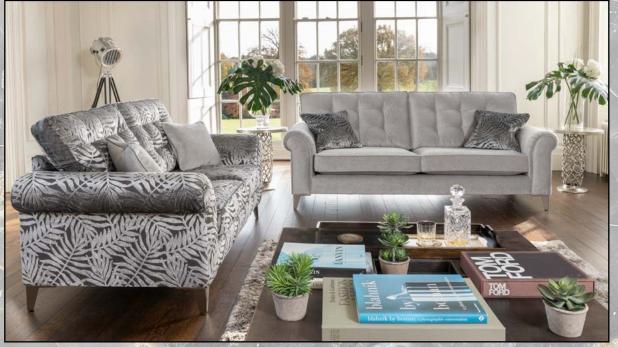

Grand sofa in fabric 0672, large scatter cushions in 0030, dark legs. Chair in fabric 0672, small scatter cushion in 0030, dark legs. 3 seater sofa in fabric 0670, large scatter cushions in 0030, dark legs.

Grand sofa in fabric 0537, large scatter cushions in 0005, brushed steel legs. Legged Ottoman in fabric 0005, brushed steel legs.

Grand sofa in fabric 0217, large scatter cushions in 9172, dark legs.

Compact chair in fabric 0672, dark legs. 3 seater sofa in fabric 0670, large scatter cushions in 0030, dark legs.