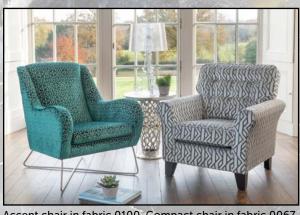

Accent chair in fabric 0100. Compact chair in fabric 0067, dark legs.

Storage stool in fabric 0100 (supplied on glides). Legged Ottoman in fabric 0030, dark legs. Footstool in fabric 0670 (supplied on glides).