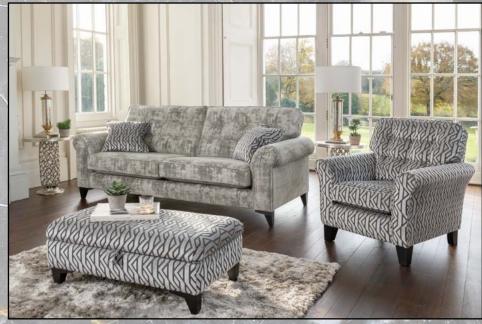

2 seater sofa in fabric 0996, small scatter cushions in 0787, brushed steel legs. Grand sofa in fabric 0787, large scatter cushions in 0996, brushed steel legs.

Grand sofa in fabric 0456, large scatter cushions in 0067, dark legs. Compact chair in fabric 0067, dark legs. Legged Ottoman in fabric 0067, dark legs.

Accent chair in fabric 0100. Compact chair in fabric 0067, dark legs.

Storage stool in fabric 0100 (supplied on glides). Legged Ottoman in fabric 0030, dark legs. Footstool in fabric 0670 (supplied on glides).