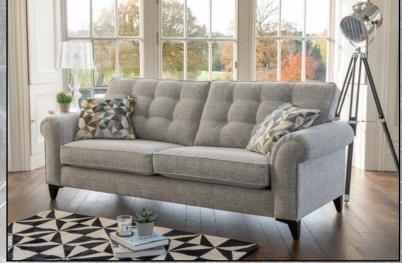

Grand sofa in fabric 0537, large scatter cushions in 0005, brushed steel legs. Legged Ottoman in fabric 0005, brushed steel legs.

Grand sofa in fabric 0217, large scatter cushions in 9172, dark legs.

Compact chair in fabric 0672, dark legs. 3 seater sofa in fabric 0670, large scatter cushions in 0030, dark legs.