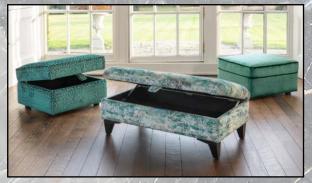

Legged Ottoman Storage stool H 400mm W 1000mm

D 570mm

H 410mm W 640mm

D 580mm

All copyright, design right and other intellectual property rights in our designs and products (and in the images, text and design of this artwork) are and will remain the property of Alstons. (Any infringement of these rights will be pursued vigorously). We reserve the right to make alterations without prior notice for product improvement. Photographs are for guide purposes only and are as accurate as printing processes allow. All dimensions are approximate.

Accent chair in fabric 0100. Compact chair in fabric 0067, dark legs.

Storage stool in fabric 0100 (supplied on glides). Legged Ottoman in fabric 0030, dark legs. Footstool in fabric 0670 (supplied on glides).