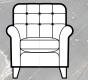

Grand sofa H 940mm W 2300mm D 950mm

3 seater sofa H 940mm W 2070mm D 950mm

2 seater sofa H 940mm W 1860mm D 950mm

Chair H 940mm W 1110mm D 950mm

Compact chair H 910mm W 850mm

D 920mm

Accent chair H 930mm W 740mm D 920mm

2 seater sofa in fabric 0996, small scatter cushions in 0787, brushed steel legs. Grand sofa in fabric 0787, large scatter cushions in 0996, brushed steel legs.

Grand sofa in fabric 0456, large scatter cushions in 0067, dark legs. Compact chair in fabric 0067, dark legs. Legged Ottoman in fabric 0067, dark legs.

Accent chair in fabric 0100. Compact chair in fabric 0067, dark legs.

Storage stool in fabric 0100 (supplied on glides). Legged Ottoman in fabric 0030, dark legs. Footstool in fabric 0670 (supplied on glides).