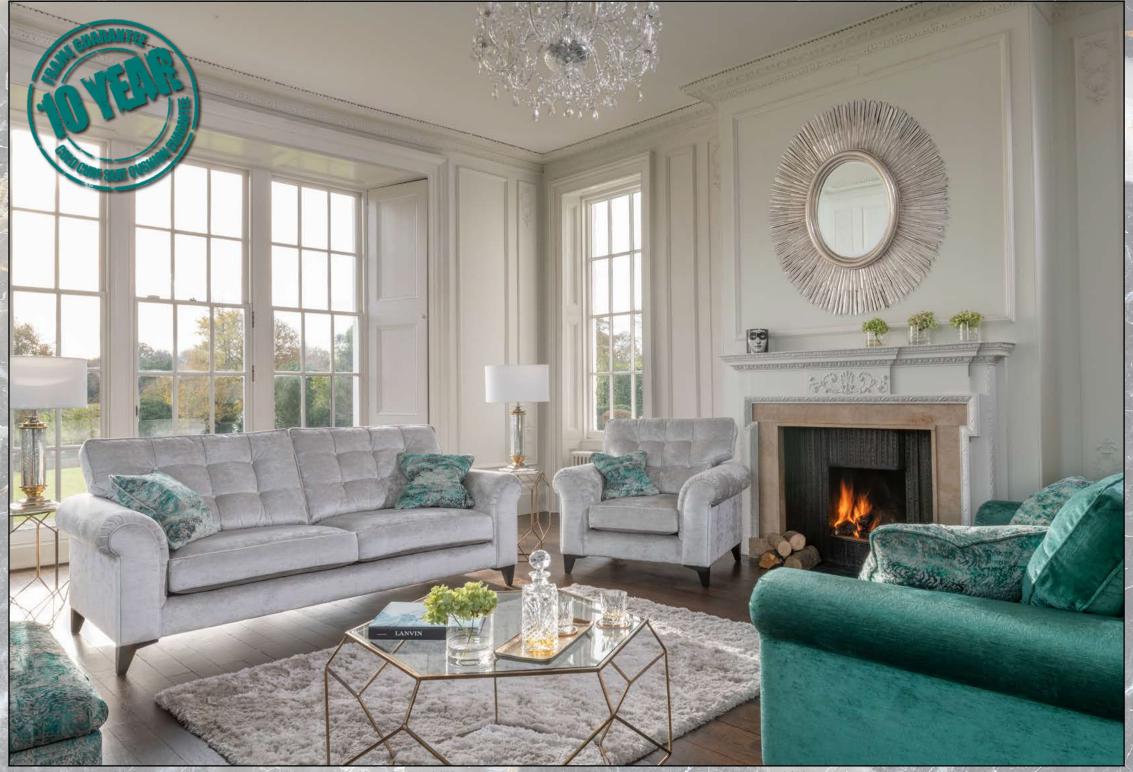

Grand sofa in fabric 0672, large scatter cushions in 0030, dark legs. Chair in fabric 0672, small scatter cushion in 0030, dark legs. 3 seater sofa in fabric 0670, large scatter cushions in 0030, dark legs.

Grand sofa in fabric 0537, large scatter cushions in 0005, brushed steel legs. Legged Ottoman in fabric 0005, brushed steel legs.

Grand sofa in fabric 0217, large scatter cushions in 9172, dark legs.

Compact chair in fabric 0672, dark legs. 3 seater sofa in fabric 0670, large scatter cushions in 0030, dark legs.