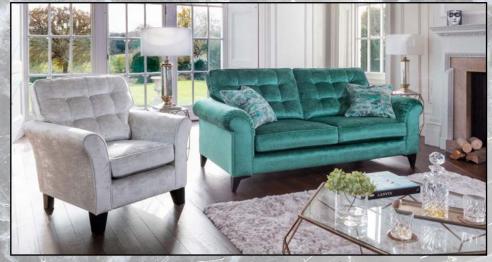

2 seater sofa in fabric 0996, small scatter cushions in 0787, brushed steel legs. Grand sofa in fabric 0787, large scatter cushions in 0996, brushed steel legs.

Grand sofa in fabric 0456, large scatter cushions in 0067, dark legs. Compact chair in fabric 0067, dark legs. Legged Ottoman in fabric 0067, dark legs.