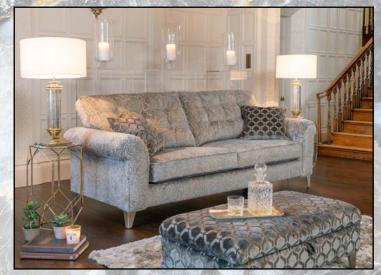

Grand sofa in fabric 0537, large scatter cushions in 0005, brushed steel legs. Legged Ottoman in fabric 0005, brushed steel legs.

Grand sofa in fabric 0217, large scatter cushions in 9172, dark legs.

Compact chair in fabric 0672, dark legs. 3 seater sofa in fabric 0670, large scatter cushions in 0030, dark legs.