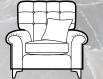

Grand sofa in fabric 0672, large scatter cushions in 0030, dark legs. Chair in fabric 0672, small scatter cushion in 0030, dark legs. 3 seater sofa in fabric 0670, large scatter cushions in 0030, dark legs.

Grand sofa H 940mm W 2300mm D 950mm

3 seater sofa H 940mm W 2070mm D 950mm

2 seater sofa H 940mm W 1860mm D 950mm

Chair H 940mm W 1110mm D 950mm

Compact chair H 910mm W 850mm

D 920mm

Accent chair H 930mm W 740mm D 920mm