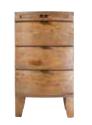

BEDSIDE CHEST BM05 H71cm W40cm D40cm

4 DRAWER CHEST BM06 H98cm W90cm D45cm

**8 DRAWER WIDE CHEST** BM07 H90cm W165cm D47.5cm

Please note that colours/finishes shown in this brochure are intended as a guide only. Product information correct at time of publication in December 2016. The company has a policy of continuous product development and reserves the right to change any product and specifications given in this brochure.