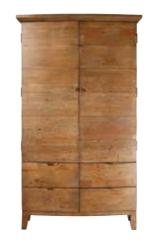

**180CM PANEL BEDSTEAD** BM14 H129cm W193.5cm D242cm

SMALL DOUBLE WARDROBE BM11
H190cm W89cm D62.5cm

WALL MIRROR BM10 H70cm W111cm D5.5cm

BLANKET CHEST BM09 H55cm W99cm D46.5cm

LARGE DOUBLE WARDROBE BM04 H195cmW114cm D68.5cm