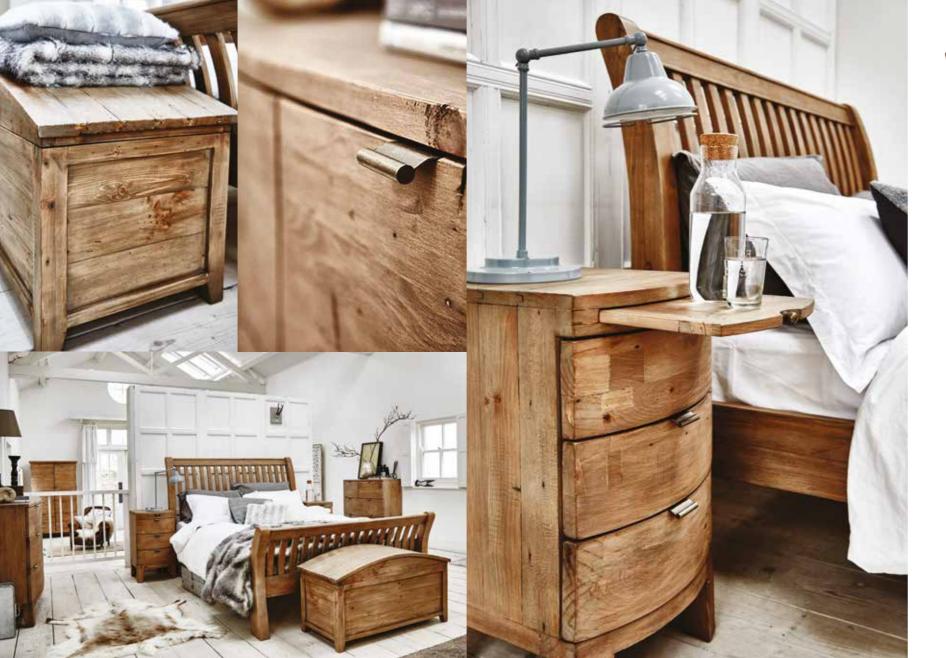

## RECLAIMED TIMBERS

Each piece of furniture is totally unique with its own personal story to tell.

## SOLID WOOD

Carefully hand crafted from solid wood using traditional carpentry methods.

## **EXTENSIVE RANGE**

With 14 different beautiful pieces to choose from you can create your own combination.

**180CM SLATTED BEDSTEAD** BM03 H129cm W193.5cm D244cm

**150CM PANEL BEDSTEAD** BM13 H129cm W161cm D242cm

BEDSIDE CHEST BM05 H71cm W40cm D40cm

4 DRAWER CHEST BM06 H98cm W90cm D45cm

**8 DRAWER WIDE CHEST** BM07 H90cm W165cm D47.5cm

Please note that colours/finishes shown in this brochure are intended as a guide only. Product information correct at time of publication in December 2016. The company has a policy of continuous product development and reserves the right to change any product and specifications given in this brochure.