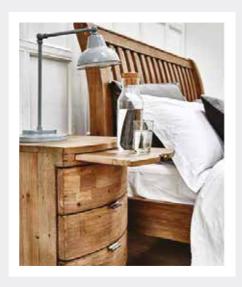

## SOLID WOOD

Carefully hand crafted from solid wood using traditional carpentry methods.

BEDSIDE CHEST BM05 H71cm W40cm D40cm

4 DRAWER CHEST BM06 H98cm W90cm D45cm

**8 DRAWER WIDE CHEST** BM07 H90cm W165cm D47.5cm

Please note that colours/finishes shown in this brochure are intended as a guide only. Product information correct at time of publication in December 2016. The company has a policy of continuous product development and reserves the right to change any product and specifications given in this brochure.