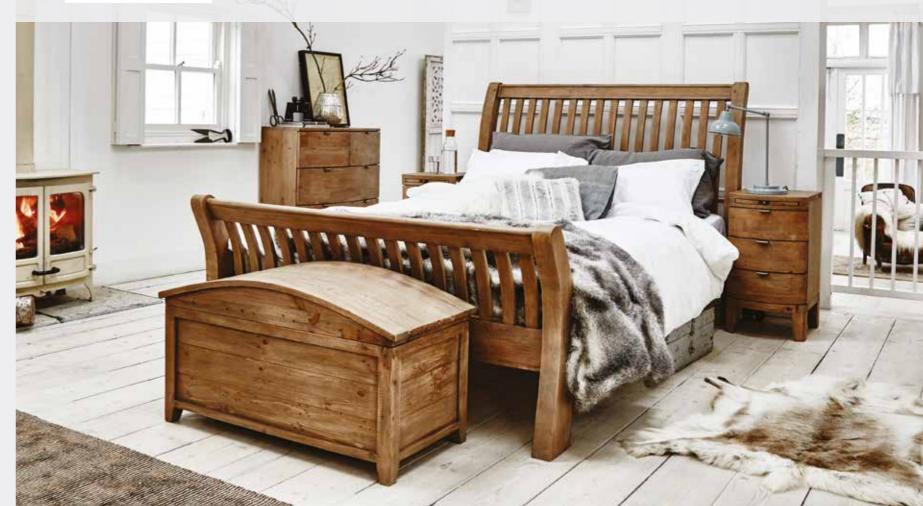

## RECLAIMED TIMBERS

Each piece of furniture is totally unique with its own personal story to tell.

## SOLID WOOD

Carefully hand crafted from solid wood using traditional carpentry methods.

## **EXTENSIVE RANGE**

With 14 different beautiful pieces to choose from you can create your own combination.

**180CM SLATTED BEDSTEAD** BM03 H129cm W193.5cm D244cm

**150CM PANEL BEDSTEAD** BM13 H129cm W161cm D242cm