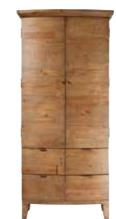

**180CM PANEL BEDSTEAD** BM14 H129cm W193.5cm D242cm

SMALL DOUBLE WARDROBE BM11
H190cm W89cm D62.5cm

WALL MIRROR BM10 H70cm W111cm D5.5cm

BLANKET CHEST BM09 H55cm W99cm D46.5cm

LARGE DOUBLE WARDROBE BM04 H195cmW114cm D68.5cm