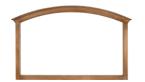

**180CM PANEL BEDSTEAD** BM14 H129cm W193.5cm D242cm

SMALL DOUBLE WARDROBE BM11
H190cm W89cm D62.5cm

WALL MIRROR BM10 H70cm W111cm D5.5cm

BLANKET CHEST BM09 H55cm W99cm D46.5cm

LARGE DOUBLE WARDROBE BM04 H195cmW114cm D68.5cm