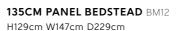

**180CM PANEL BEDSTEAD** BM14 H129cm W193.5cm D242cm

SMALL DOUBLE WARDROBE BM11
H190cm W89cm D62.5cm

WALL MIRROR BM10 H70cm W111cm D5.5cm

BLANKET CHEST BM09 H55cm W99cm D46.5cm

LARGE DOUBLE WARDROBE BM04 H195cmW114cm D68.5cm