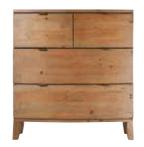

BEDSIDE CHEST BM05 H71cm W40cm D40cm

4 DRAWER CHEST BM06 H98cm W90cm D45cm

**8 DRAWER WIDE CHEST** BM07 H90cm W165cm D47.5cm

Please note that colours/finishes shown in this brochure are intended as a guide only. Product information correct at time of publication in December 2016. The company has a policy of continuous product development and reserves the right to change any product and specifications given in this brochure.