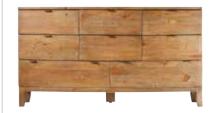

BEDSIDE CHEST BM05 H71cm W40cm D40cm

4 DRAWER CHEST BM06 H98cm W90cm D45cm

**8 DRAWER WIDE CHEST** BM07 H90cm W165cm D47.5cm

Please note that colours/finishes shown in this brochure are intended as a guide only. Product information correct at time of publication in December 2016. The company has a policy of continuous product development and reserves the right to change any product and specifications given in this brochure.