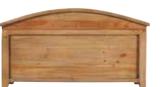

## **EXTENSIVE RANGE**

With 14 different beautiful pieces to choose from you can create your own combination.

**180CM SLATTED BEDSTEAD** BM03 H129cm W193.5cm D244cm

**150CM PANEL BEDSTEAD** BM13 H129cm W161cm D242cm

**180CM PANEL BEDSTEAD** BM14 H129cm W193.5cm D242cm

SMALL DOUBLE WARDROBE BM11
H190cm W89cm D62.5cm

WALL MIRROR BM10 H70cm W111cm D5.5cm

BLANKET CHEST BM09 H55cm W99cm D46.5cm

LARGE DOUBLE WARDROBE BM04 H195cmW114cm D68.5cm