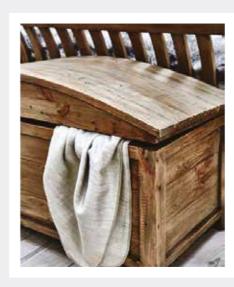

**180CM PANEL BEDSTEAD** BM14 H129cm W193.5cm D242cm

SMALL DOUBLE WARDROBE BM11
H190cm W89cm D62.5cm

WALL MIRROR BM10 H70cm W111cm D5.5cm

BLANKET CHEST BM09 H55cm W99cm D46.5cm

LARGE DOUBLE WARDROBE BM04 H195cmW114cm D68.5cm