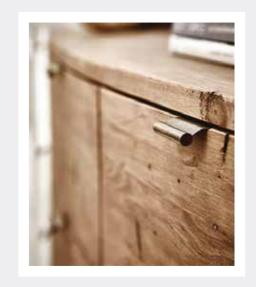

## SOLID WOOD

Carefully hand crafted from solid wood using traditional carpentry methods.