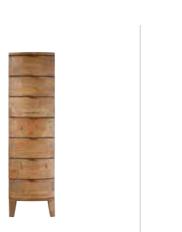

BEDSIDE CHEST BM05 H71cm W40cm D40cm

4 DRAWER CHEST BM06 H98cm W90cm D45cm

**8 DRAWER WIDE CHEST** BM07 H90cm W165cm D47.5cm

Please note that colours/finishes shown in this brochure are intended as a guide only. Product information correct at time of publication in December 2016. The company has a policy of continuous product development and reserves the right to change any product and specifications given in this brochure.