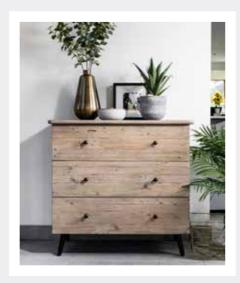

3 DRAWER CHEST VB06 H85cm W89cm D45cm

6 DRAWER WIDE CHEST VB08 85cm W152cm D45cm

Please note that colours/finishes shown in this brochure are intended as a guide only. Product information correct at time of publication in September 2019.