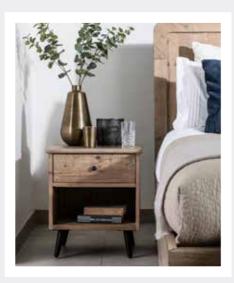

## **EXTENSIVE RANGE**

With 9 different beautiful pieces to choose from you can create your own combination.

5 DRAWER TALL CHEST VB07

BLANKET BOX VB09 H48cm W130cm D42cm

1 DRAWER BEDSIDE VB04 H57.5cm W51cm D43cm