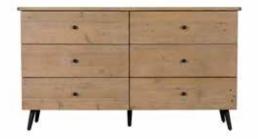

3 DRAWER CHEST VB06 H85cm W89cm D45cm

6 DRAWER WIDE CHEST VB08 85cm W152cm D45cm

Please note that colours/finishes shown in this brochure are intended as a guide only. Product information correct at time of publication in September 2019.