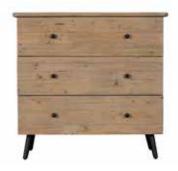

3 DRAWER CHEST VB06 H85cm W89cm D45cm

6 DRAWER WIDE CHEST VB08 85cm W152cm D45cm

Please note that colours/finishes shown in this brochure are intended as a guide only. Product information correct at time of publication in September 2019.