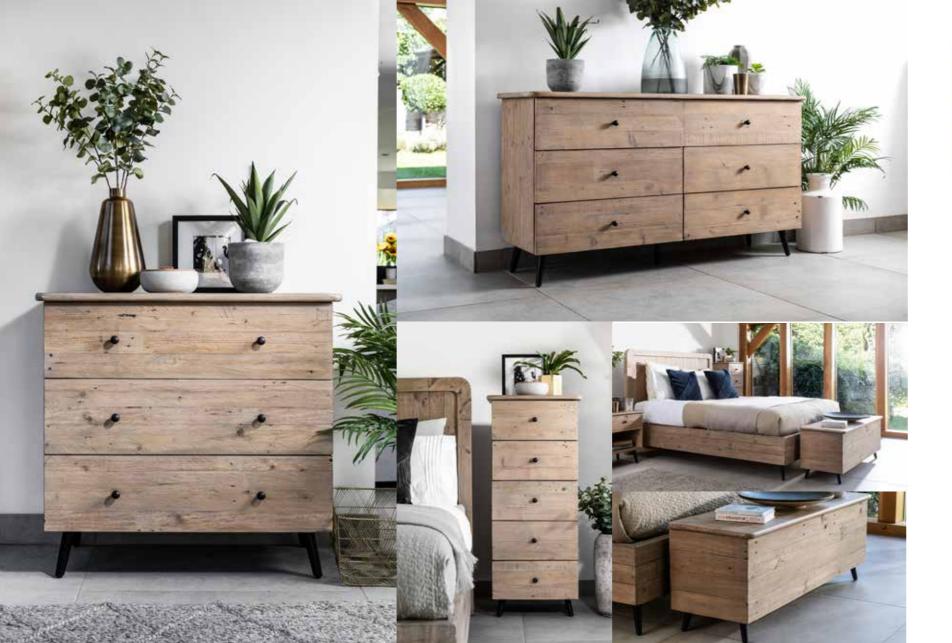

## **EXTENSIVE RANGE**

With 9 different beautiful pieces to choose from you can create your own combination.

5 DRAWER TALL CHEST VB07

BLANKET BOX VB09 H48cm W130cm D42cm

1 DRAWER BEDSIDE VB04 H57.5cm W51cm D43cm

3 DRAWER CHEST VB06 H85cm W89cm D45cm

6 DRAWER WIDE CHEST VB08 85cm W152cm D45cm

Please note that colours/finishes shown in this brochure are intended as a guide only. Product information correct at time of publication in September 2019.