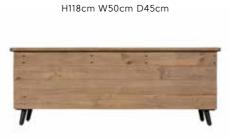

## **EXTENSIVE RANGE**

With 9 different beautiful pieces to choose from you can create your own combination.

5 DRAWER TALL CHEST VB07

BLANKET BOX VB09 H48cm W130cm D42cm

1 DRAWER BEDSIDE VB04 H57.5cm W51cm D43cm