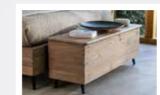

## **EXTENSIVE RANGE**

With 9 different beautiful pieces to choose from you can create your own combination.

5 DRAWER TALL CHEST VB07

BLANKET BOX VB09 H48cm W130cm D42cm

1 DRAWER BEDSIDE VB04 H57.5cm W51cm D43cm