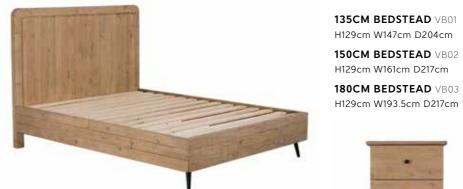

## **EXTENSIVE RANGE**

With 9 different beautiful pieces to choose from you can create your own combination.

5 DRAWER TALL CHEST VB07

BLANKET BOX VB09 H48cm W130cm D42cm

1 DRAWER BEDSIDE VB04 H57.5cm W51cm D43cm