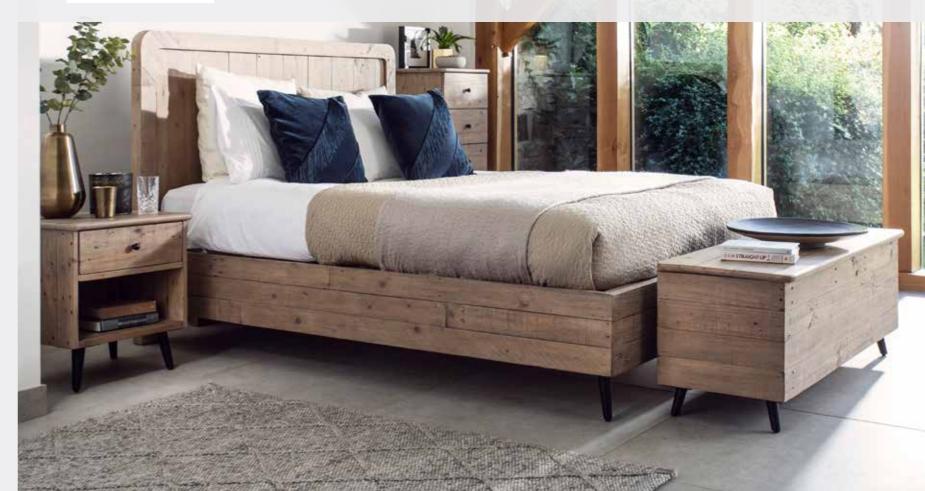

## RECLAIMED TIMBERS

Each piece of furniture is totally unique with its own personal story to tell.

## SOLID WOOD

Carefully hand crafted from solid reclaimed wood using traditional carpentry methods.

## **EXTENSIVE RANGE**

With 9 different beautiful pieces to choose from you can create your own combination.

5 DRAWER TALL CHEST VB07

BLANKET BOX VB09 H48cm W130cm D42cm

1 DRAWER BEDSIDE VB04 H57.5cm W51cm D43cm