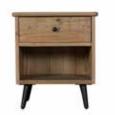

## **EXTENSIVE RANGE**

With 9 different beautiful pieces to choose from you can create your own combination.

5 DRAWER TALL CHEST VB07

BLANKET BOX VB09 H48cm W130cm D42cm

1 DRAWER BEDSIDE VB04 H57.5cm W51cm D43cm