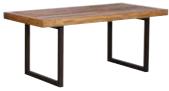

## EXTENSIVE RANGE

With 18 different beautiful pieces to choose from you can create your own combination.

UPHOLSTERED DINING CHAIR KD16 H101cm W45cm D55cm

> DINING CHAIR KD17 H101cm W45cm D55cm

180CM DINING TABLE KD01 H77.5cm W180cm D90cm