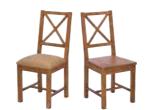

## EXTENSIVE RANGE

With 18 different beautiful pieces to choose from you can create your own combination.

UPHOLSTERED DINING CHAIR KD16 H101cm W45cm D55cm

> DINING CHAIR KD17 H101cm W45cm D55cm

180CM DINING TABLE KD01 H77.5cm W180cm D90cm