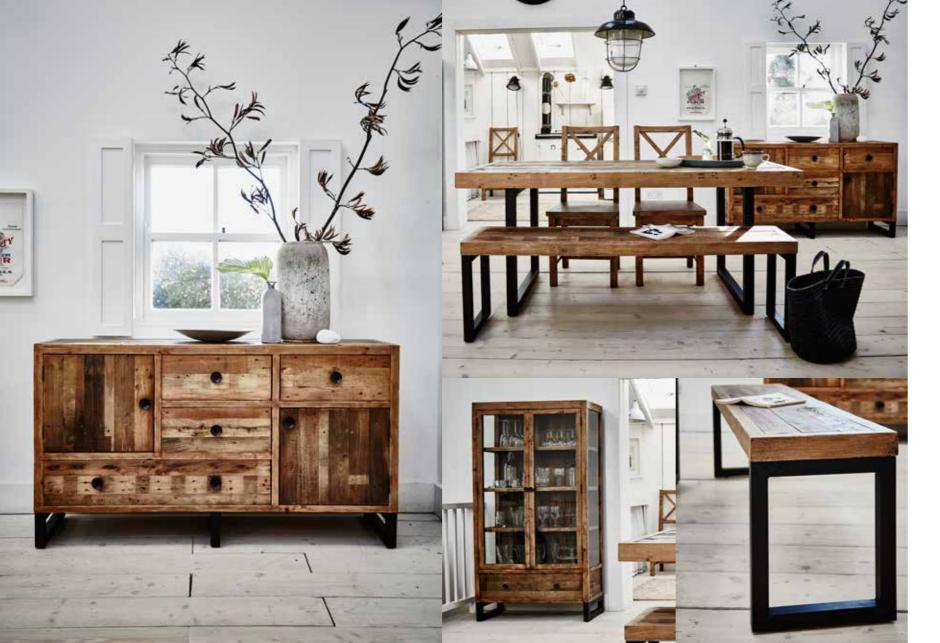

## EXTENSIVE RANGE

With 18 different beautiful pieces to choose from you can create your own combination.

UPHOLSTERED DINING CHAIR KD16 H101cm W45cm D55cm

> DINING CHAIR KD17 H101cm W45cm D55cm

180CM DINING TABLE KD01 H77.5cm W180cm D90cm

NARROW SIDEBOARD KD04 H85cm W103cm D45cm

WIDE SIDEBOARD KD05 H85cm W152cm D45cm

Please note that colours/finishes shown in this brochure are intended as a guide only. Product information correct at time of publication in February 2018. The company has a policy of continuous product development and reserves the right to change any product and specifications given in this brochure.