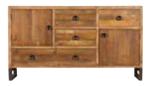

NARROW SIDEBOARD KD04 H85cm W103cm D45cm

WIDE SIDEBOARD KD05 H85cm W152cm D45cm

Please note that colours/finishes shown in this brochure are intended as a guide only. Product information correct at time of publication in February 2018. The company has a policy of continuous product development and reserves the right to change any product and specifications given in this brochure.