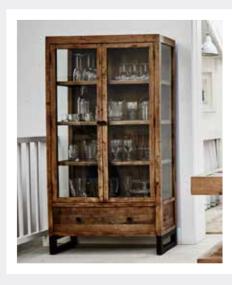

TALL BOOKCASE KD24 H178cm W124cm D39cm

LAMP TABLE KD20 H62cm W50cm D50cm

COFFEE TABLE KD19 H50cm W120cm D70cm

CONSOLE TABLE KD07 H79cm W120cm D40cm

DISPLAY CABINET KD06 H170cm W90cm D37.5cm

WALL MIRROR KD13 H60cm W80cm D4cm