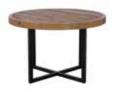

120CM ROUND DINING TABLE KD22 H77cm W120cm D120cm

183CM-244CM EXTENDING DINING TABLE KD25 H77cm W183cm D90cm

183CM BENCH KD26 H45.7cm W183cm D38cm

LARGE TV UNIT KD14 H65cm W150cm D45cm

SMALL TV UNIT KD23 H55cm W120cm D45cm