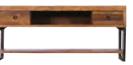

120CM ROUND DINING TABLE KD22 H77cm W120cm D120cm

183CM-244CM EXTENDING DINING TABLE KD25 H77cm W183cm D90cm

183CM BENCH KD26 H45.7cm W183cm D38cm

LARGE TV UNIT KD14 H65cm W150cm D45cm

SMALL TV UNIT KD23 H55cm W120cm D45cm