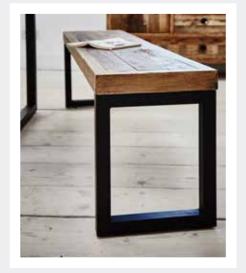

120CM ROUND DINING TABLE KD22 H77cm W120cm D120cm

183CM-244CM EXTENDING DINING TABLE KD25 H77cm W183cm D90cm

183CM BENCH KD26 H45.7cm W183cm D38cm

LARGE TV UNIT KD14 H65cm W150cm D45cm

SMALL TV UNIT KD23 H55cm W120cm D45cm