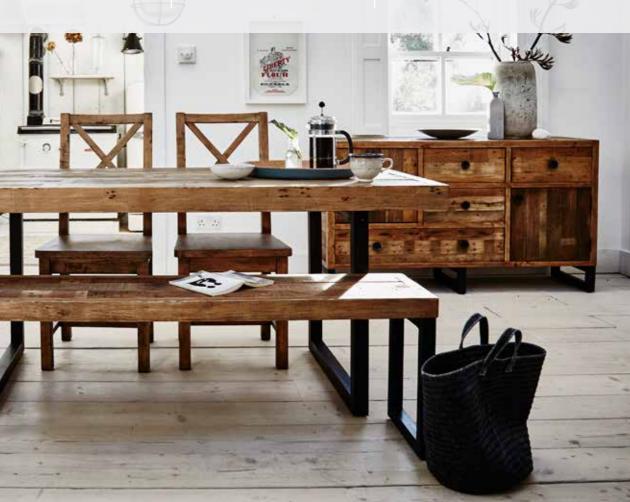

## EXTENSIVE RANGE

With 18 different beautiful pieces to choose from you can create your own combination.

UPHOLSTERED DINING CHAIR KD16 H101cm W45cm D55cm

> DINING CHAIR KD17 H101cm W45cm D55cm

180CM DINING TABLE KD01 H77.5cm W180cm D90cm

NARROW SIDEBOARD KD04 H85cm W103cm D45cm

WIDE SIDEBOARD KD05 H85cm W152cm D45cm

Please note that colours/finishes shown in this brochure are intended as a guide only. Product information correct at time of publication in February 2018. The company has a policy of continuous product development and reserves the right to change any product and specifications given in this brochure.