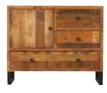

NARROW SIDEBOARD KD04 H85cm W103cm D45cm

WIDE SIDEBOARD KD05 H85cm W152cm D45cm

Please note that colours/finishes shown in this brochure are intended as a guide only. Product information correct at time of publication in February 2018. The company has a policy of continuous product development and reserves the right to change any product and specifications given in this brochure.