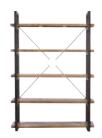

TALL BOOKCASE KD24 H178cm W124cm D39cm

LAMP TABLE KD20 H62cm W50cm D50cm

COFFEE TABLE KD19 H50cm W120cm D70cm

CONSOLE TABLE KD07 H79cm W120cm D40cm

DISPLAY CABINET KD06 H170cm W90cm D37.5cm

WALL MIRROR KD13 H60cm W80cm D4cm