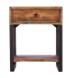

TALL BOOKCASE KD24 H178cm W124cm D39cm

LAMP TABLE KD20 H62cm W50cm D50cm

COFFEE TABLE KD19 H50cm W120cm D70cm

CONSOLE TABLE KD07 H79cm W120cm D40cm

DISPLAY CABINET KD06 H170cm W90cm D37.5cm

WALL MIRROR KD13 H60cm W80cm D4cm