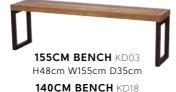

## EXTENSIVE RANGE

With 18 different beautiful pieces to choose from you can create your own combination.

UPHOLSTERED DINING CHAIR KD16 H101cm W45cm D55cm

> DINING CHAIR KD17 H101cm W45cm D55cm

180CM DINING TABLE KD01 H77.5cm W180cm D90cm

180CM-240CM EXTENDING DINING TABLE KD02 H77.5cm W180cm D90cm

140CM-180CM EXTENDING DINING TABLE KD15 H77.5cm W140cm D90cm

140CM-180CM FULLY EXTENDING DINING TABLE KD21 H77.5cm W140cm D90cm

H48cm W140cm D35cm