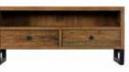

120CM ROUND DINING TABLE KD22 H77cm W120cm D120cm

183CM-244CM EXTENDING DINING TABLE KD25 H77cm W183cm D90cm

183CM BENCH KD26 H45.7cm W183cm D38cm

LARGE TV UNIT KD14 H65cm W150cm D45cm

SMALL TV UNIT KD23 H55cm W120cm D45cm