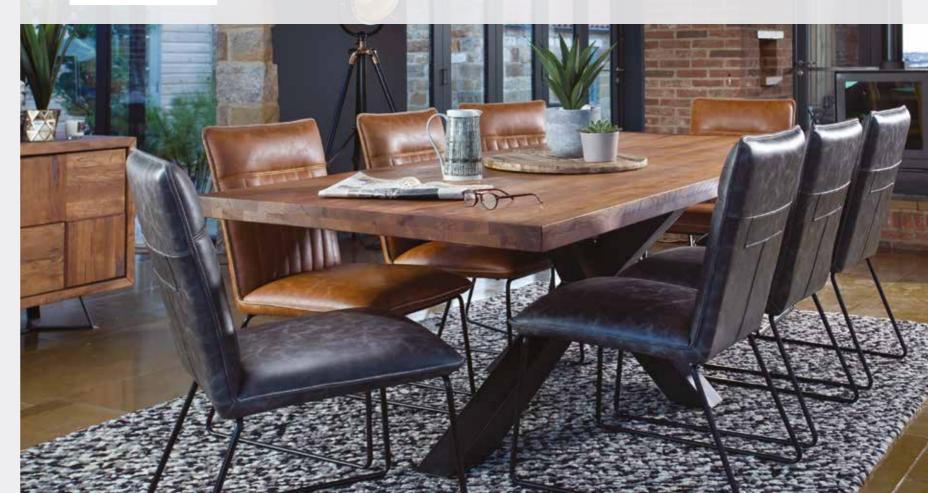

## **EXTENSIVE RANGE**

With 12 different beautiful pieces to choose from you can create your own combination.

180CM HAMPSTEAD DINING TABLE SH01 H77cm W180cm D90cm 220CM HAMPSTEAD DINING TABLE SH02 H77cm W220cm D100cm