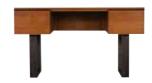

CAMDEN WIDE SIDEBOARD SH13 H80.6cm W176.4cm D46cm

DESK SH17 H75cm W135cm D65cm

CONSOLE TABLE SH18 H77.5cm W120cm D42cm

200CM HOLBURN DINING TABLE SH05 H77cm W200cm D100cm 240CM HOLBURN DINING TABLE

SH06 H77cm W240cm D100cm