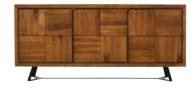

CAMDEN WIDE SIDEBOARD SH13 H80.6cm W176.4cm D46cm

DESK SH17 H75cm W135cm D65cm

CONSOLE TABLE SH18 H77.5cm W120cm D42cm

200CM HOLBURN DINING TABLE SH05 H77cm W200cm D100cm 240CM HOLBURN DINING TABLE

SH06 H77cm W240cm D100cm