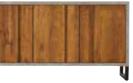

CAMDEN WIDE SIDEBOARD SH13 H80.6cm W176.4cm D46cm

DESK SH17 H75cm W135cm D65cm

CONSOLE TABLE SH18 H77.5cm W120cm D42cm

200CM HOLBURN DINING TABLE SH05 H77cm W200cm D100cm 240CM HOLBURN DINING TABLE

SH06 H77cm W240cm D100cm