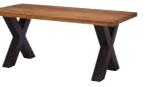

## CREATE THE LOOK

With 3 table bases and sideboards to choose from, you really can create a different look in your dining room.

## **EXTENSIVE RANGE**

With 12 different beautiful pieces to choose from you can create your own combination.

180CM HAMPSTEAD DINING TABLE SH01 H77cm W180cm D90cm 220CM HAMPSTEAD DINING TABLE SH02 H77cm W220cm D100cm