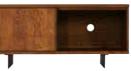

CARNABY WIDE SIDEBOARD SH07 H84cm W150cm D44cm

TV UNIT SH12 H54cm W150cm D44cm

COFFEE TABLE SH10 H42cm W120cm D70cm

> Please note that colours/finishes shown in this brochure are intended as a guide only. Product information correct at time of publication in February 2018. The company has a policy of continuous product development and reserves the right to change any product and specifications given in this brochure.