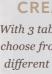

## CREATE THE LOOK

With 3 table bases and sideboards to choose from, you really can create a different look in your dining room.