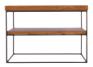

CAMDEN NARROW SIDEBOARD SH15 H79.8cm W120cm D46cm

TALL BOOKCASE SH16 H180cm W64.6cm D46cm