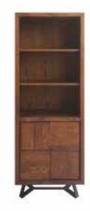

CAMDEN NARROW SIDEBOARD SH15 H79.8cm W120cm D46cm

TALL BOOKCASE SH16 H180cm W64.6cm D46cm