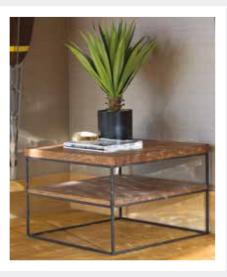

CARNABY WIDE SIDEBOARD SH07 H84cm W150cm D44cm

TV UNIT SH12 H54cm W150cm D44cm

COFFEE TABLE SH10 H42cm W120cm D70cm

> Please note that colours/finishes shown in this brochure are intended as a guide only. Product information correct at time of publication in February 2018. The company has a policy of continuous product development and reserves the right to change any product and specifications given in this brochure.