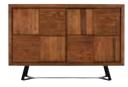

CAMDEN WIDE SIDEBOARD SH13 H80.6cm W176.4cm D46cm

DESK SH17 H75cm W135cm D65cm

CONSOLE TABLE SH18 H77.5cm W120cm D42cm

200CM HOLBURN DINING TABLE SH05 H77cm W200cm D100cm 240CM HOLBURN DINING TABLE

SH06 H77cm W240cm D100cm