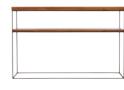

CAMDEN WIDE SIDEBOARD SH13 H80.6cm W176.4cm D46cm

DESK SH17 H75cm W135cm D65cm

CONSOLE TABLE SH18 H77.5cm W120cm D42cm

200CM HOLBURN DINING TABLE SH05 H77cm W200cm D100cm 240CM HOLBURN DINING TABLE

SH06 H77cm W240cm D100cm