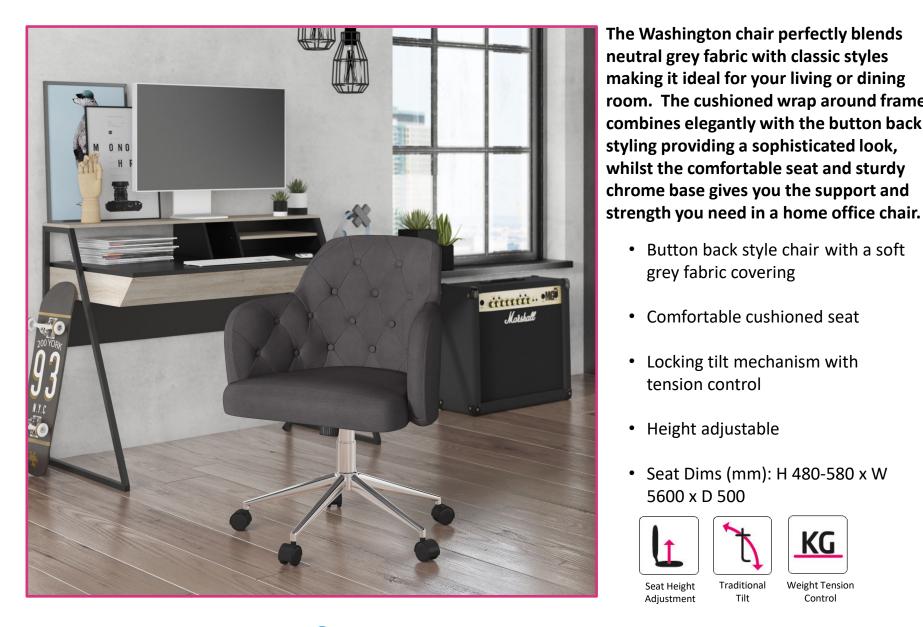

## **Washington Chair**

The Washington chair perfectly blends neutral grey fabric with classic styles making it ideal for your living or dining room. The cushioned wrap around frame combines elegantly with the button back styling providing a sophisticated look,

alphason

• Button back style chair with a soft grey fabric covering

- Comfortable cushioned seat
- Locking tilt mechanism with tension control
- Height adjustable
- Seat Dims (mm): H 480-580 x W 5600 x D 500