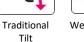

## **Washington Chair**

The Washington chair perfectly blends neutral grey fabric with classic styles making it ideal for your living or dining room. The cushioned wrap around frame combines elegantly with the button back styling providing a sophisticated look,

alphason

• Button back style chair with a soft grey fabric covering

- Comfortable cushioned seat
- Locking tilt mechanism with tension control
- Height adjustable
- Seat Dims (mm): H 480-580 x W 5600 x D 500