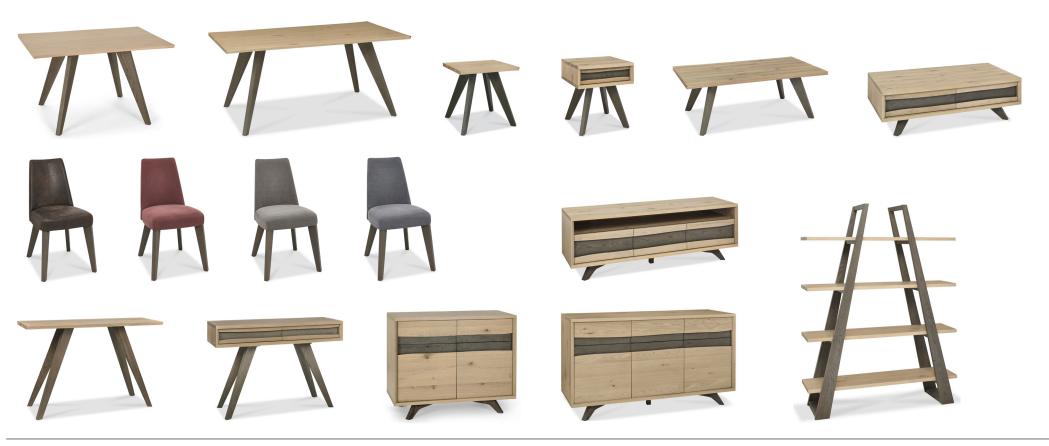

## **CADELL**

AGED OAK

4 SEATER DINING TABLE ➤ LAMP TABLE ➤ 130cm x 90cm x 77cm h

6 SEATER DINING TABLE ➤ 180cm x 95cm x 77cm h

55cm x 50cm x 52cm h

leather

mulberry fabric smoke grey fabric

UPHOLSTERED CHAIR slate blue fabric distressed brown bonded 49cm x 63cm x 89cm h

UPHOLSTERED CHAIR → CONSOLE TABLE → 126cm x 40cm x 77cm h

> CONSOLE TABLE WITH DRAWERS --115cm x 38cm x 77cm h

NARROW SIDEBOARD --102cm x 49cm x 82cm h

LAMP TABLE WITH -**DRAWERS** 

50cm x 46cm x 55cm h

COFFEE TABLE ➤ 121cm x 70cm x 40cm h

COFFEE TABLE → WITH DRAWERS 115cm x 60cm x 34cm h

ENTERTAINMENT UNIT --150cm x 45cm x 51cm h

WIDE SIDEBOARD --150cm x 49cm x 82cm h

OPEN DISPLAY UNIT 140cm x 40cm x 184cm h