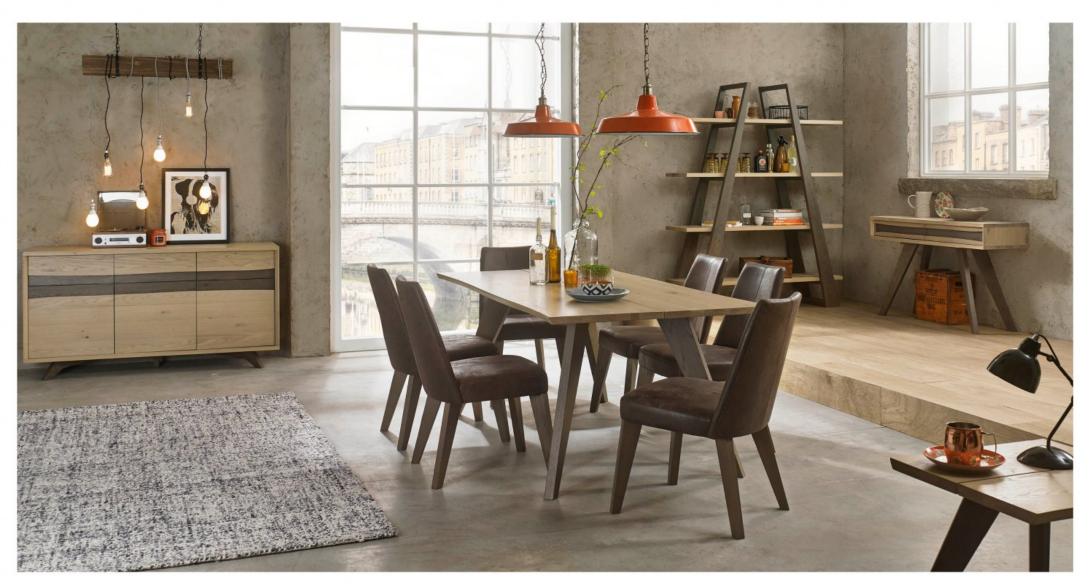

## **CADELL**

AGED OAK

4 SEATER DINING TABLE ➤ LAMP TABLE ➤ 130cm x 90cm x 77cm h

6 SEATER DINING TABLE ➤ 180cm x 95cm x 77cm h

55cm x 50cm x 52cm h

leather

mulberry fabric smoke grey fabric

UPHOLSTERED CHAIR slate blue fabric distressed brown bonded 49cm x 63cm x 89cm h

UPHOLSTERED CHAIR → CONSOLE TABLE → 126cm x 40cm x 77cm h

> CONSOLE TABLE WITH DRAWERS --115cm x 38cm x 77cm h

NARROW SIDEBOARD --102cm x 49cm x 82cm h

LAMP TABLE WITH -**DRAWERS** 

50cm x 46cm x 55cm h

COFFEE TABLE ➤ 121cm x 70cm x 40cm h

COFFEE TABLE → WITH DRAWERS 115cm x 60cm x 34cm h

ENTERTAINMENT UNIT --150cm x 45cm x 51cm h

WIDE SIDEBOARD --150cm x 49cm x 82cm h

OPEN DISPLAY UNIT 140cm x 40cm x 184cm h