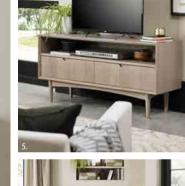

9129-25

Large: 57cm x 40cm x 46cm h

Small: 35cm x 35cm x 39cm h

ENTERTAINMENT UNIT --

122cm x 37cm x 59cm h

NEST OF LAMP TABLES --

with drawer 9129-04 50cm x 50cm x 55cm h

> COFFEE TABLE -with drawer 9129-05

97cm x 35cm x 77cm h

with shelf

9129-18

1. LAMP TABLE WITH DRAWER 2. COFFEE TABLE WITH DRAWER 3. WIDE SIDEBOARD 4. CONSOLE TABLE WITH SHELF 5. ENTERTAINMENT UNIT 6. LAMP AND COFFEE TABLES WITH SHELF

Please note, product measurements may vary slightly from those stated within. Our material specification refers to the exterior components. Man-made materials may be used as part of the internal construction. Please note, where reference is made to the finish, this refers to the colour of the item in question.