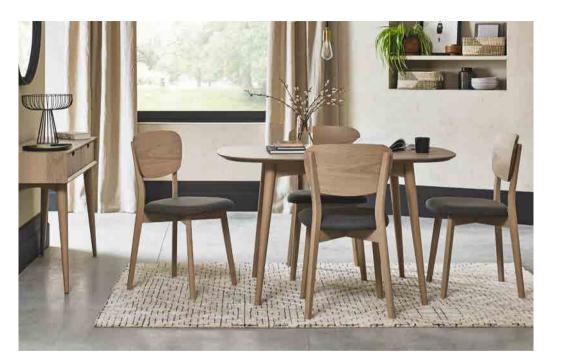

## **DANSK** SCANDI OAK

Taking inspiration from sophisticated mid-century styling through hints of both retro and Scandinavian design, Dansk is a fashionable range that features an eclectic blend of shapes and forms.

Crafted from a combination of oak veneers and turned solid beech legs, in a fresh Scandinavian light oak finish, the Dansk range is characterised by its striking beauty. Attention to detail such as feature handles and engineered mitre joints all contribute to the quality of this range. The option of a stylish veneered back chair, a distinctive fully upholstered chair in a dark grey fabric or a more classically inspired solid beech spindle chair completes the contemporary retro look.