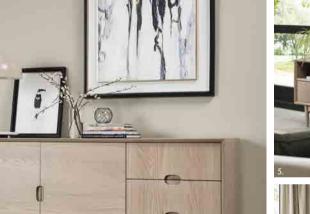

129cm x 85cm x 77cm h 44cm x 57cm x 88cm h

6 SEATER TABLE ➤ ILVA SPINDLE CHAIR → 9129-4 175cm x 90cm x 77cm h

6-8 EXTENSION TABLE ➤

WIDE SIDEBOARD → Closed: 175cm x 90cm x 77cm h 9129-15 Open: 215cm x 90cm x 77cm h 155cm x 45cm x 85cm h

9129-25

Large: 57cm x 40cm x 46cm h

Small: 35cm x 35cm x 39cm h

ENTERTAINMENT UNIT --

122cm x 37cm x 59cm h

NEST OF LAMP TABLES --

with drawer 9129-04 50cm x 50cm x 55cm h

> COFFEE TABLE -with drawer 9129-05