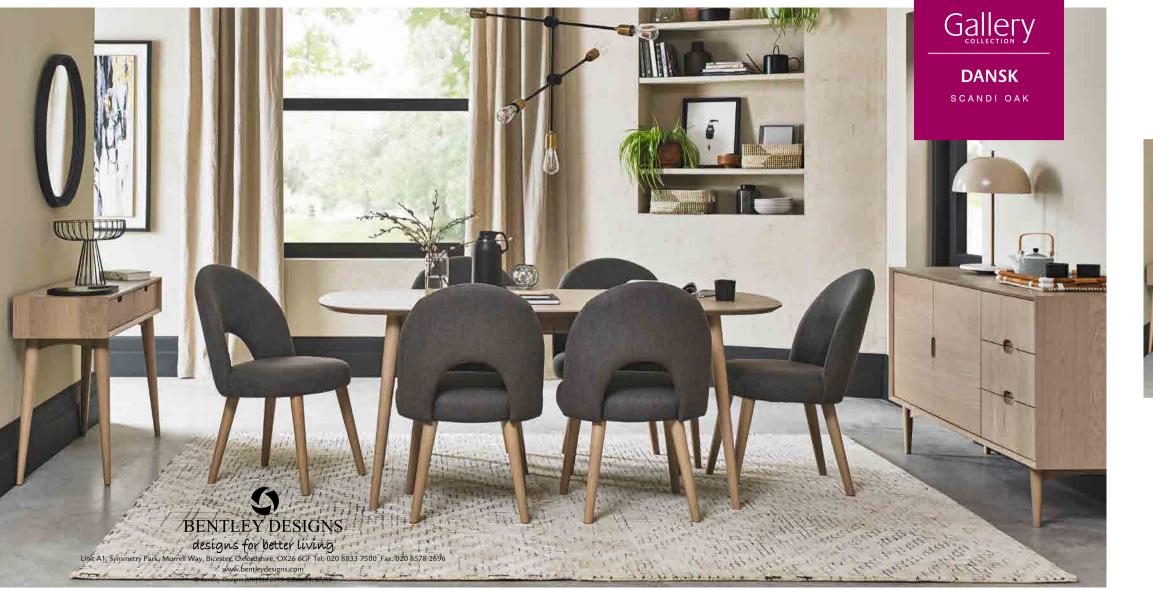

## **DANSK** SCANDI OAK

Taking inspiration from sophisticated mid-century styling through hints of both retro and Scandinavian design, Dansk is a fashionable range that features an eclectic blend of shapes and forms.

Crafted from a combination of oak veneers and turned solid beech legs, in a fresh Scandinavian light oak finish, the Dansk range is characterised by its striking beauty. Attention to detail such as feature handles and engineered mitre joints all contribute to the quality of this range. The option of a stylish veneered back chair, a distinctive fully upholstered chair in a dark grey fabric or a more classically inspired solid beech spindle chair completes the contemporary retro look.