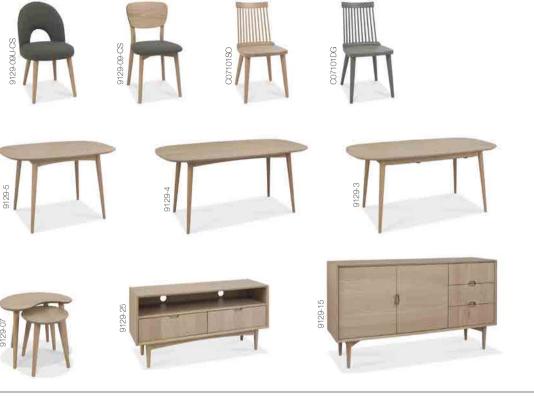

## **DANSK** SCANDI OAK

Taking inspiration from sophisticated mid-century styling through hints of both retro and Scandinavian design, Dansk is a fashionable range that features an eclectic blend of shapes and forms.

Crafted from a combination of oak veneers and turned solid beech legs, in a fresh Scandinavian light oak finish, the Dansk range is characterised by its striking beauty. Attention to detail such as feature handles and engineered mitre joints all contribute to the quality of this range. The option of a stylish veneered back chair, a distinctive fully upholstered chair in a dark grey fabric or a more classically inspired solid beech spindle chair completes the contemporary retro look.

cold steel fabric 9129-09U-CS 51cm x 60cm x 89cm h

VENEERED BACK CHAIR with cold steel fabric seat pad 9129-09-CS

dark grey finish C07101DG 44cm x 57cm x 88cm h 47cm x 49cm x 86cm h

scandi oak finish

C07101SO

129cm x 85cm x 77cm h 44cm x 57cm x 88cm h

6 SEATER TABLE ➤ ILVA SPINDLE CHAIR → 9129-4 175cm x 90cm x 77cm h

6-8 EXTENSION TABLE ➤

WIDE SIDEBOARD → Closed: 175cm x 90cm x 77cm h 9129-15 Open: 215cm x 90cm x 77cm h 155cm x 45cm x 85cm h

9129-25

Large: 57cm x 40cm x 46cm h

Small: 35cm x 35cm x 39cm h

ENTERTAINMENT UNIT --

122cm x 37cm x 59cm h

NEST OF LAMP TABLES --

with drawer 9129-04 50cm x 50cm x 55cm h

> COFFEE TABLE -with drawer 9129-05

LAMP TABLE --

9129-06 116cm x 54cm x 42cm h 109cm x 59cm x 40cm h

LAMP TABLE——

with shelf 9129-03 55cm x 55cm x 40cm h

COFFEE TABLE --

with shelf

CONSOLE TABLE -with drawers 9129-19 115cm x 37cm x 77cm h

CONSOLE TABLE --

97cm x 35cm x 77cm h

with shelf

9129-18

1. LAMP TABLE WITH DRAWER 2. COFFEE TABLE WITH DRAWER 3. WIDE SIDEBOARD 4. CONSOLE TABLE WITH SHELF 5. ENTERTAINMENT UNIT 6. LAMP AND COFFEE TABLES WITH SHELF

Please note, product measurements may vary slightly from those stated within. Our material specification refers to the exterior components. Man-made materials may be used as part of the internal construction. Please note, where reference is made to the finish, this refers to the colour of the item in question.