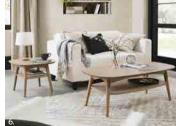

LAMP TABLE --

9129-06 116cm x 54cm x 42cm h 109cm x 59cm x 40cm h

LAMP TABLE——

with shelf 9129-03 55cm x 55cm x 40cm h

COFFEE TABLE --

with shelf

CONSOLE TABLE -with drawers 9129-19 115cm x 37cm x 77cm h

CONSOLE TABLE --

97cm x 35cm x 77cm h

with shelf

9129-18

1. LAMP TABLE WITH DRAWER 2. COFFEE TABLE WITH DRAWER 3. WIDE SIDEBOARD 4. CONSOLE TABLE WITH SHELF 5. ENTERTAINMENT UNIT 6. LAMP AND COFFEE TABLES WITH SHELF

Please note, product measurements may vary slightly from those stated within. Our material specification refers to the exterior components. Man-made materials may be used as part of the internal construction. Please note, where reference is made to the finish, this refers to the colour of the item in question.