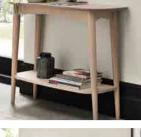

LAMP TABLE --

9129-06 116cm x 54cm x 42cm h 109cm x 59cm x 40cm h

LAMP TABLE——

with shelf 9129-03 55cm x 55cm x 40cm h

COFFEE TABLE --

with shelf

CONSOLE TABLE -with drawers 9129-19 115cm x 37cm x 77cm h

CONSOLE TABLE --

97cm x 35cm x 77cm h

with shelf

9129-18

1. LAMP TABLE WITH DRAWER 2. COFFEE TABLE WITH DRAWER 3. WIDE SIDEBOARD 4. CONSOLE TABLE WITH SHELF 5. ENTERTAINMENT UNIT 6. LAMP AND COFFEE TABLES WITH SHELF

Please note, product measurements may vary slightly from those stated within. Our material specification refers to the exterior components. Man-made materials may be used as part of the internal construction. Please note, where reference is made to the finish, this refers to the colour of the item in question.