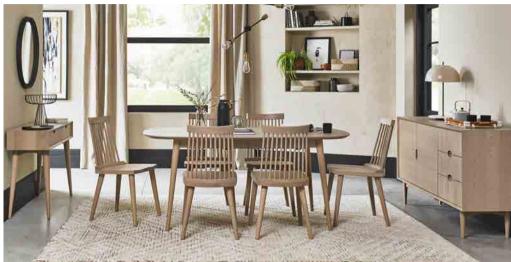

Crafted from a combination of oak veneers and turned solid beech legs, in a fresh Scandinavian light oak finish, the Dansk range is characterised by its striking beauty. Attention to detail such as feature handles and engineered mitre joints all contribute to the quality of this range. The option of a stylish veneered back chair, a distinctive fully upholstered chair in a dark grey fabric or a more classically inspired solid beech spindle chair completes the contemporary retro look.