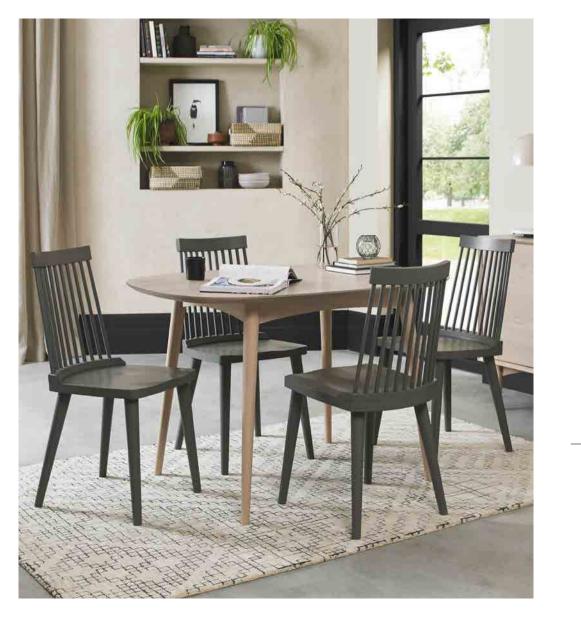

Crafted from a combination of oak veneers and turned solid beech legs, in a fresh Scandinavian light oak finish, the Dansk range is characterised by its striking beauty. Attention to detail such as feature handles and engineered mitre joints all contribute to the quality of this range. The option of a stylish veneered back chair, a distinctive fully upholstered chair in a dark grey fabric or a more classically inspired solid beech spindle chair completes the contemporary retro look.