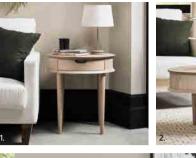

9129-25

Large: 57cm x 40cm x 46cm h

Small: 35cm x 35cm x 39cm h

ENTERTAINMENT UNIT --

122cm x 37cm x 59cm h

NEST OF LAMP TABLES --

with drawer 9129-04 50cm x 50cm x 55cm h

> COFFEE TABLE -with drawer 9129-05

97cm x 35cm x 77cm h

with shelf

9129-18

1. LAMP TABLE WITH DRAWER 2. COFFEE TABLE WITH DRAWER 3. WIDE SIDEBOARD 4. CONSOLE TABLE WITH SHELF 5. ENTERTAINMENT UNIT 6. LAMP AND COFFEE TABLES WITH SHELF

Please note, product measurements may vary slightly from those stated within. Our material specification refers to the exterior components. Man-made materials may be used as part of the internal construction. Please note, where reference is made to the finish, this refers to the colour of the item in question.