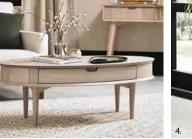

9129-25

Large: 57cm x 40cm x 46cm h

Small: 35cm x 35cm x 39cm h

ENTERTAINMENT UNIT --

122cm x 37cm x 59cm h

NEST OF LAMP TABLES --

with drawer 9129-04 50cm x 50cm x 55cm h

> COFFEE TABLE -with drawer 9129-05

97cm x 35cm x 77cm h

with shelf

9129-18

1. LAMP TABLE WITH DRAWER 2. COFFEE TABLE WITH DRAWER 3. WIDE SIDEBOARD 4. CONSOLE TABLE WITH SHELF 5. ENTERTAINMENT UNIT 6. LAMP AND COFFEE TABLES WITH SHELF

Please note, product measurements may vary slightly from those stated within. Our material specification refers to the exterior components. Man-made materials may be used as part of the internal construction. Please note, where reference is made to the finish, this refers to the colour of the item in question.