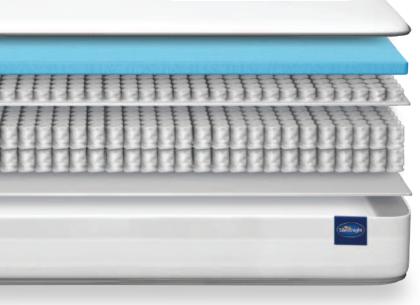

# AFFLUENT

Backed by science... **Geltex** has been proven to deliver greater pressure relief and improved support

Independently tested by the University of Central Lancashire Uclan

## Sleep better, wake up brighter

Discover the unique bounce back and breathability of Geltex inside, combined with 1000 ultraflex mini-springs for enhanced comfort

### MIRAPOCKET

Superior twin layer of 2000 pocket springs responds independently to weight and delivers individual tailored support

SUPPORT SYSTEM MIRAPOCKET

COMFORT FILLING **GELTEX** 